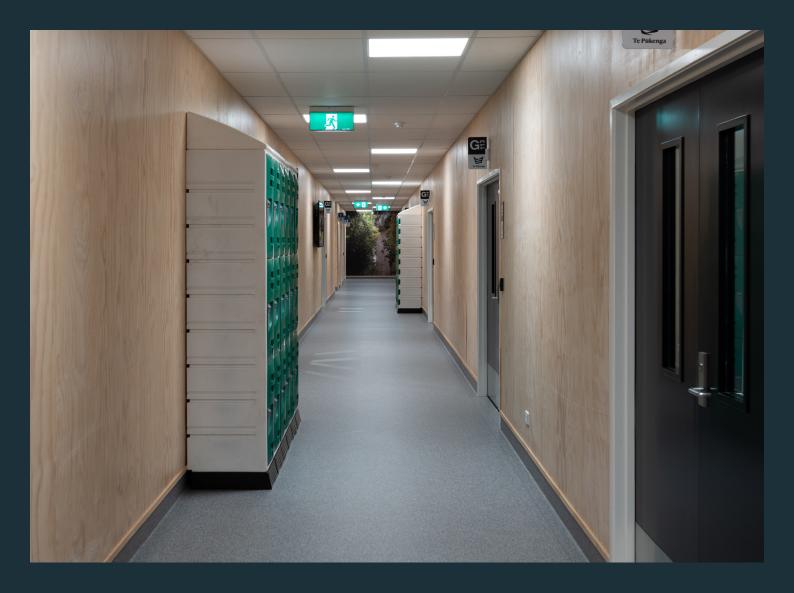

# R11 Safety Vinyl

Strong slip resist safety flooring is an excellent choice when safety and anti-slip properties are required. The R11 value and the result of the 55+ Pendulum test guarantee that it provides stable adhesion even in wet or slippery environments, thereby reducing the risk of accidents. The Easy Care PUR Surface provides additional comfort to users as it enables easy cleaning. This combination makes Strong flooring an ideal choice for rooms where safety, durability and ease of maintenance are important considerations.

### At a glance

Non-Slip

**Durable** 

Easy to Clean

Corporate

Compliant

Education