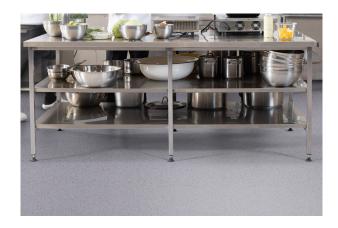

# R11 Safety Vinyl

Strong slip resist safety flooring is an excellent choice when safety and anti-slip properties are required. The R11 value and the result of the 55+ Pendulum test guarantee that it provides stable adhesion even in wet or slippery environments, thereby reducing the risk of accidents. The Easy Care PUR Surface provides additional comfort to users as it enables easy cleaning. This combination makes Strong flooring an ideal choice for rooms where safety, durability and ease of maintenance are important considerations.

### At a glance

Non-Slip

**Durable** 

Easy to Clean

Corporate

Compliant

Education