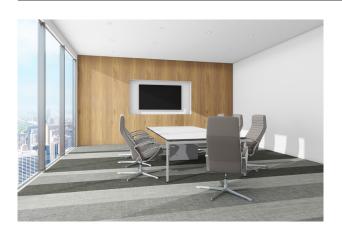

### **Oxford Carpet Planks**

Oxford is a carpet plank range that is perfect for education and commercial office environments. Stocked in NZ for quick dispatch, Oxford carpet planks come in 6 colours, featuring EcoBac backing for acoustics and comfort. Declare certified for environmental status and ensures eco-friendly projects.

# Key benefits

- EcoBac
- NZ stocked palette of 6 colours
- New Zealand stocked for quick dispatch
- Declare Certified
- Ideal for education and commercial environments
- Eco Choice Aotearoa
- 15 year limited warranty
- Plank size 250 x 1000mm
- 5m<sup>2</sup> per box