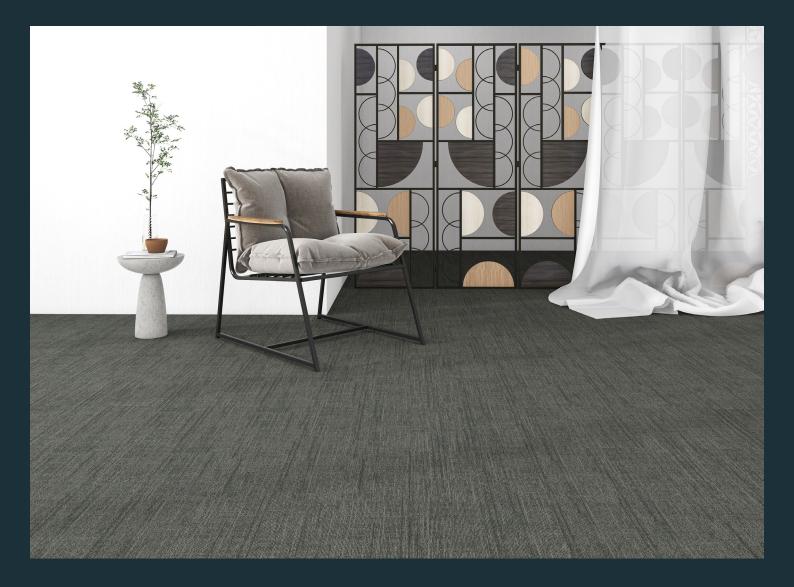

### **Oxford Carpet Planks**

Oxford is a carpet plank range that is perfect for education and commercial office environments. Stocked in NZ for quick dispatch, Oxford carpet planks come in 6 colours, featuring EcoBac backing for acoustics and comfort. Declare certified for environmental status and ensures eco-friendly projects.

# Key benefits

- EcoBac
- NZ stocked palette of 6 colours
- New Zealand stocked for quick dispatch
- Declare Certified
- Ideal for education and commercial environments
- Eco Choice Aotearoa
- 15 year limited warranty
- Plank size 250 x 1000mm
- 5m<sup>2</sup> per box