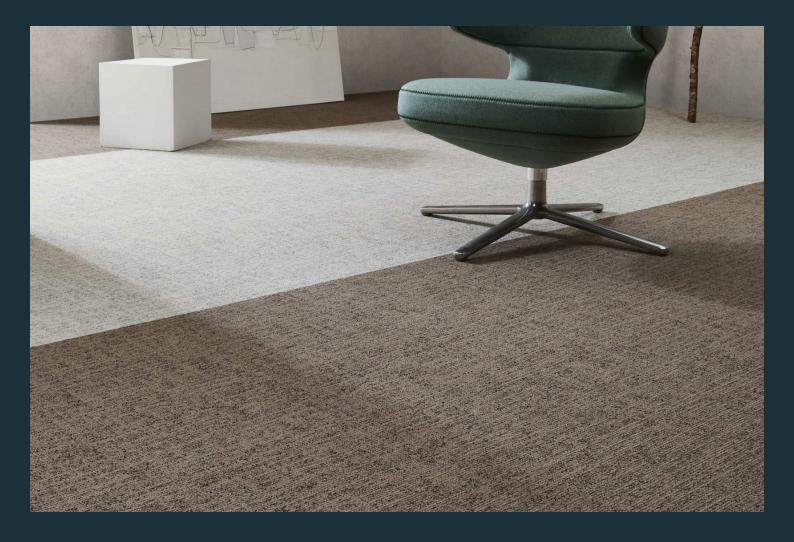

#### **Canvas Carpet Tiles**

Canvas is a carpet tile range with a tactile and visible structure. Stocked in NZ for quick dispatch, this tile boasts proportional patterns in 7 natural pastel colours reflecting openness, softness, calmness and composure. A large colour palette of colourways, allows for full floorcovering options and highlight colours.

## Key benefits

- 70% recycled backing
- Solution dyed nylon for colour fastness
- Good acoustics as a result of the bitumen backing
- NZ stocked palette of 7 colours
- New Zealand stocked for quick dispatch
- Suitable for education and commercial environments
- Fire code compliant
- 15 year limited warranty