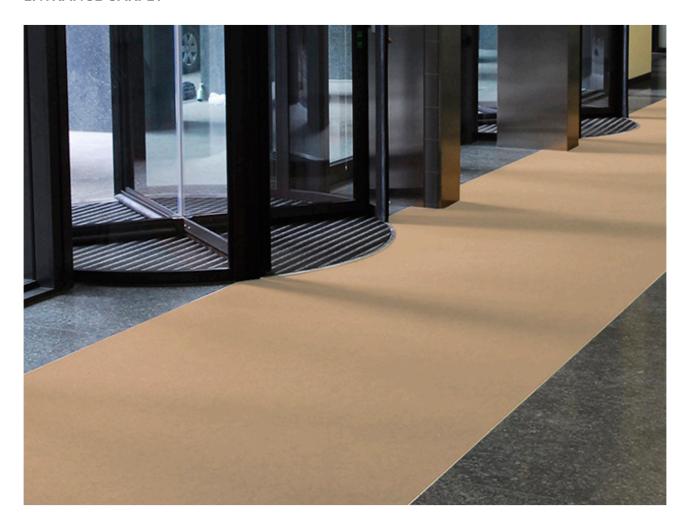

## **ENTRANCE CARPET**

Bross is a safe plush entry carpet solution, that can be installed level with the surrounding floor surface creating a seamless transition into the building. The pile provides great abrasion resistance, a safe solution to avoid the risk of injury from slips and falls.

As a heavy-duty entry carpet solution Bross will trap dirt and moisture from footwear from all directions at entrance ways. Stopping walked in dirt and moisture will prolong the life of your floor as well as greatly reducing cleaning costs.

Bross is available as an entry carpet and is also your choice of infil for the Classic Series of Entrance Matting Systems – Orbit and StarTread.

Available in 20 metre rolls x 2000mm wide. Can be cut to custom lengths.