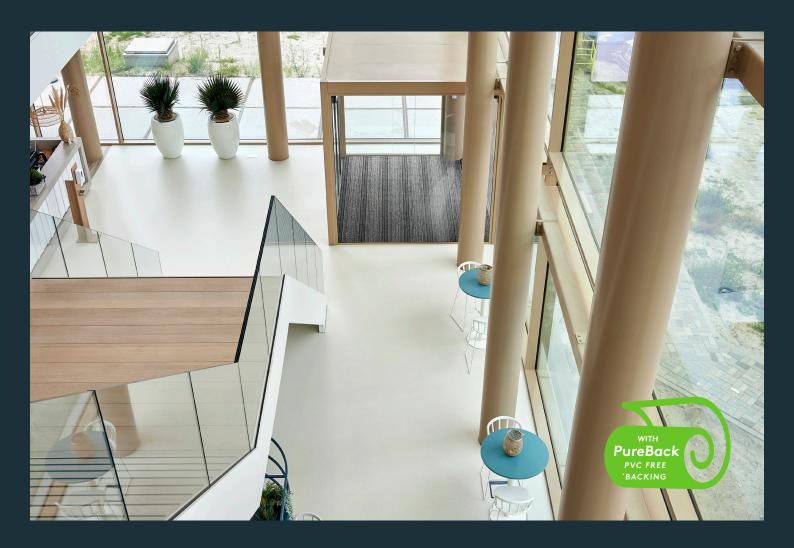

#### **Connection Entry Carpet System**

Connection is an innovative walk-off entrance carpet with dirt and moisture-absorbing functions. This high-performance entrance mat has a cut pile and is particularly suitable for entrances, staircases, kitchenettes and elevators in commercial environments, such as commercial buildings and medium and large offices.

Connection is made up of several segments, each with a different task. Some segments absorb moisture, while others absorb dirt. The linear pattern diverts attention from the collected dirt.