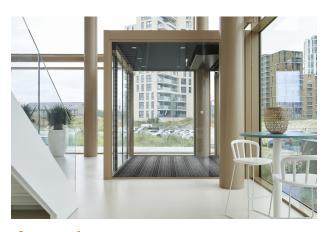

#### **Connection Entry Carpet System**

Connection is an innovative walk-off entrance carpet with dirt and moisture-absorbing functions. This high-performance entrance mat has a cut pile and is particularly suitable for entrances, staircases, kitchenettes and elevators in commercial environments, such as commercial buildings and medium and large offices.

Connection is made up of several segments, each with a different task. Some segments absorb moisture, while others absorb dirt. The linear pattern diverts attention from the collected dirt.