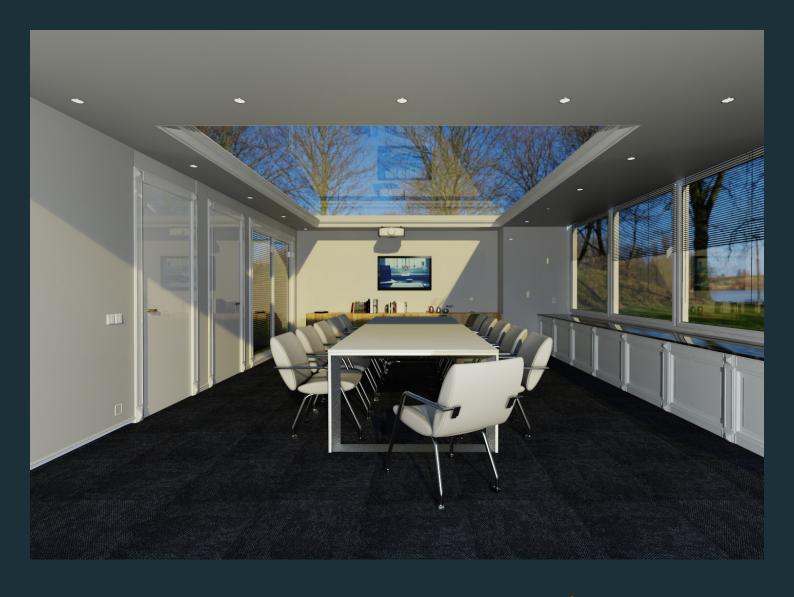

### Streetscape - Cuba Carpet Tiles

Streetscape carpet tiles are designed for education, tertiary, corporate and commercial environments. Streetscape carpet tiles feature an Ecolite PVC Backing for easy handling and installation with a durable solution dyed nylon carpet surface. The Streetscape carpet tile collection is made up of 3 patterns with a total of 8 colours and is a NZ Stock range to ensure projects can be delivered in full and on time.

### Key benefits

- NZ stock.
- 15-year limited warranty.
- Ecolite PVC Backing
- · NO bitumen layer.
- Exceeds NZ fire code.