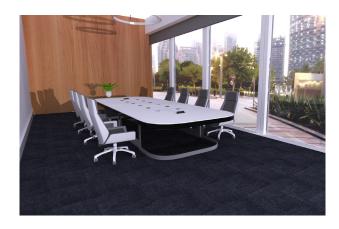

### Streetscape - Cuba Carpet Tiles

Streetscape carpet tiles are designed for education, tertiary, corporate and commercial environments. Streetscape carpet tiles feature an Ecolite PVC Backing for easy handling and installation with a durable solution dyed nylon carpet surface. The Streetscape carpet tile collection is made up of 3 patterns with a total of 8 colours and is a NZ Stock range to ensure projects can be delivered in full and on time.

### Key benefits

- NZ stock.
- 15-year limited warranty.
- Ecolite PVC Backing
- · NO bitumen layer.
- Exceeds NZ fire code.