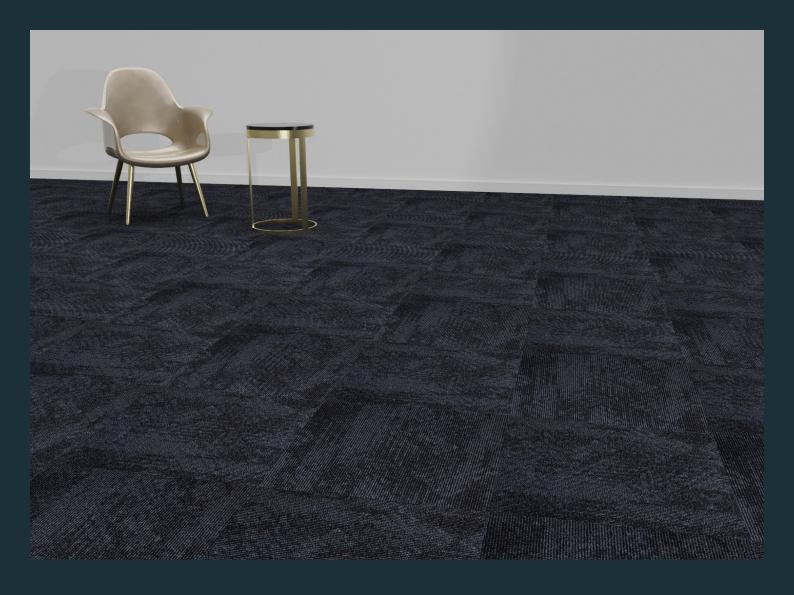

### Streetscape - Cashel Carpet Tiles

Streetscape carpet tiles are designed for education, tertiary, corporate and commercial environments. Streetscape carpet tiles feature an Ecolite PVC Backing for easy handling and installation with a durable solution dyed nylon carpet surface. The Streetscape carpet tile collection is made up of 3 patterns with a total of 8 colours and is a NZ Stock range to ensure projects can be delivered in full and on time.

#### NZ Colour Palette

07

08