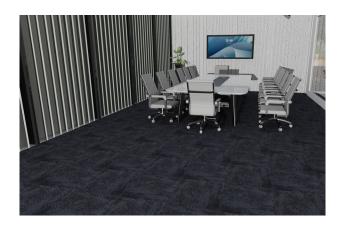

### Streetscape - Cashel Carpet Tiles

Streetscape carpet tiles are designed for education, tertiary, corporate and commercial environments. Streetscape carpet tiles feature an Ecolite PVC Backing for easy handling and installation with a durable solution dyed nylon carpet surface. The Streetscape carpet tile collection is made up of 3 patterns with a total of 8 colours and is a NZ Stock range to ensure projects can be delivered in full and on time.