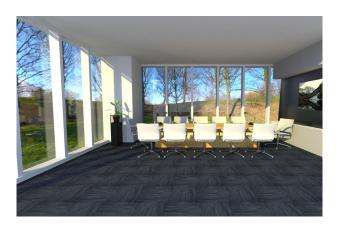

### Streetscape - Broadway Carpet Tiles

Streetscape carpet tiles are designed for education, tertiary, corporate and commercial environments. Streetscape carpet tiles feature an Ecolite PVC Backing for easy handling and installation with a durable solution dyed nylon carpet surface. The Streetscape carpet tile collection is made up of 3 patterns with a total of 8 colours and is a NZ Stock range to ensure projects can be delivered in full and on time.

## Key benefits

- NZ stock.
- 15-year limited warranty.
- Ecolite PVC Backing
- NO bitumen layer.
- Exceeds NZ fire code.