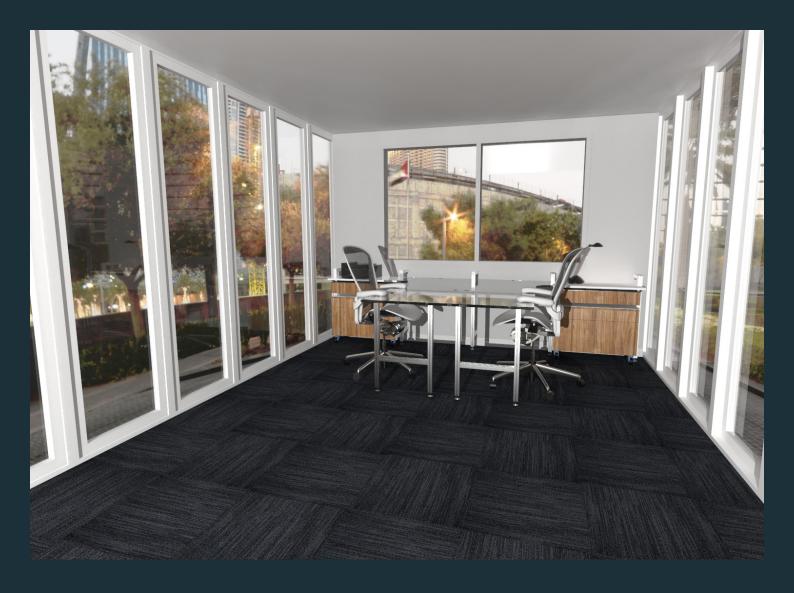

### Streetscape - Broadway Carpet Tiles

Streetscape carpet tiles are designed for education, tertiary, corporate and commercial environments. Streetscape carpet tiles feature an Ecolite PVC Backing for easy handling and installation with a durable solution dyed nylon carpet surface. The Streetscape carpet tile collection is made up of 3 patterns with a total of 8 colours and is a NZ Stock range to ensure projects can be delivered in full and on time.

## Key benefits

- NZ stock.
- 15-year limited warranty.
- Ecolite PVC Backing
- NO bitumen layer.
- Exceeds NZ fire code.