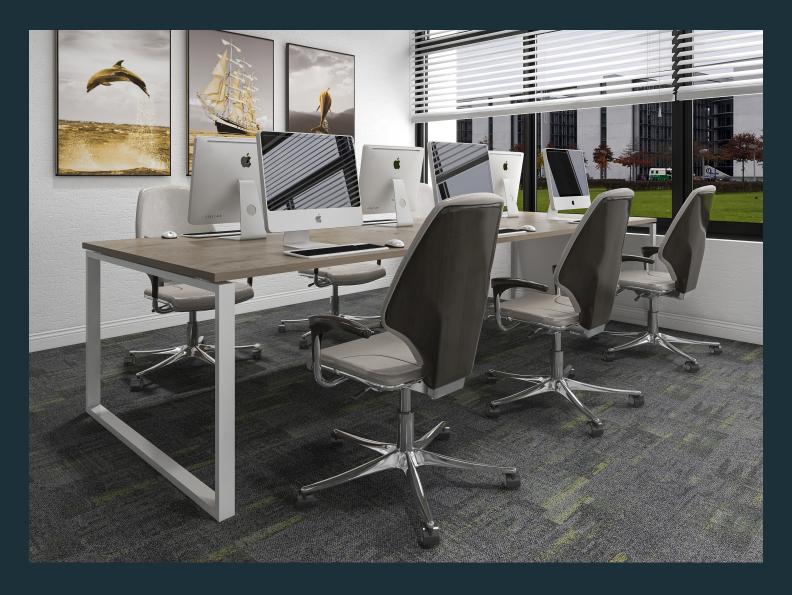

#### Wanaka Carpet Tiles

Wanaka is a carpet tile range that is perfect for education and commercial office environments. Stocked in NZ for quick dispatch, Wanaka carpet tiles come in 6 colours, featuring a comfort backing for superior acoustics and comfort. Declare certified for environmental status and ensures eco-friendly projects.

### Key benefits

- Comfort backed
- 26dB sound absorption
- NZ stocked palette of 6 colours
- New Zealand stocked for quick dispatch
- Declare Certified
- Ideal for education and commercial environments
- 15 year limited warranty