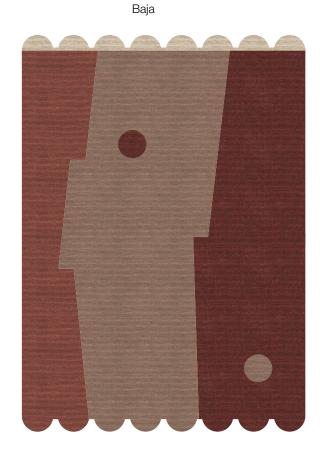

ogy.

The team embody what is means to be Markian. Bold. Unexpected. Remarkable.

### Vieira

VIEIRA (noun) scallop in Spanish - A shape that has inspired artists, designers and architects from the beginning of time, the effortless symmetry and perfection of nature, captured in the tiniest of things – a shell. Vieira delivers an intricate, beautiful and versatile range of bespoke furniture, interior objects, handmade rugs and fine art.

The inaugural range from Markian is about the invisible threads and strands that connect us across time and space.





All **tretford** rugs are made to order

Tailor to your space | customise to your colours

Handcrafted by





# **Eero**

## Colourways

Baja



Amarilla



Azul



Naranja



Verde



2000mm ·



# Eileen

## Colourways

Amarilla









2000mm -



2500mm

# Neri

Colourways



Baja





Amarilla



Verde



Azul



2000mm



# Zaha

## Colourways





# **Tadao**



# **Tadao**

# Colourways





# **Colourway Detail**



### **About tretford Rugs**

tretford Custom Rugs are handcrafted by Gibbon Architectural in Brisbane, Australia.

Made to order and crafted from tretford carpet, it offers a vibrant colour palette with optimum durability. tretford's unique construction makes it dimensionally stable, allowing many shape options without requirement for binding.

Made with the highest grade Cashmere goat hair from renewable and sustainable resources.

Enquire here: rugs@gibbongroup.com.au



T: 07 3881 1777

www.gibbonarchitectural.com.au