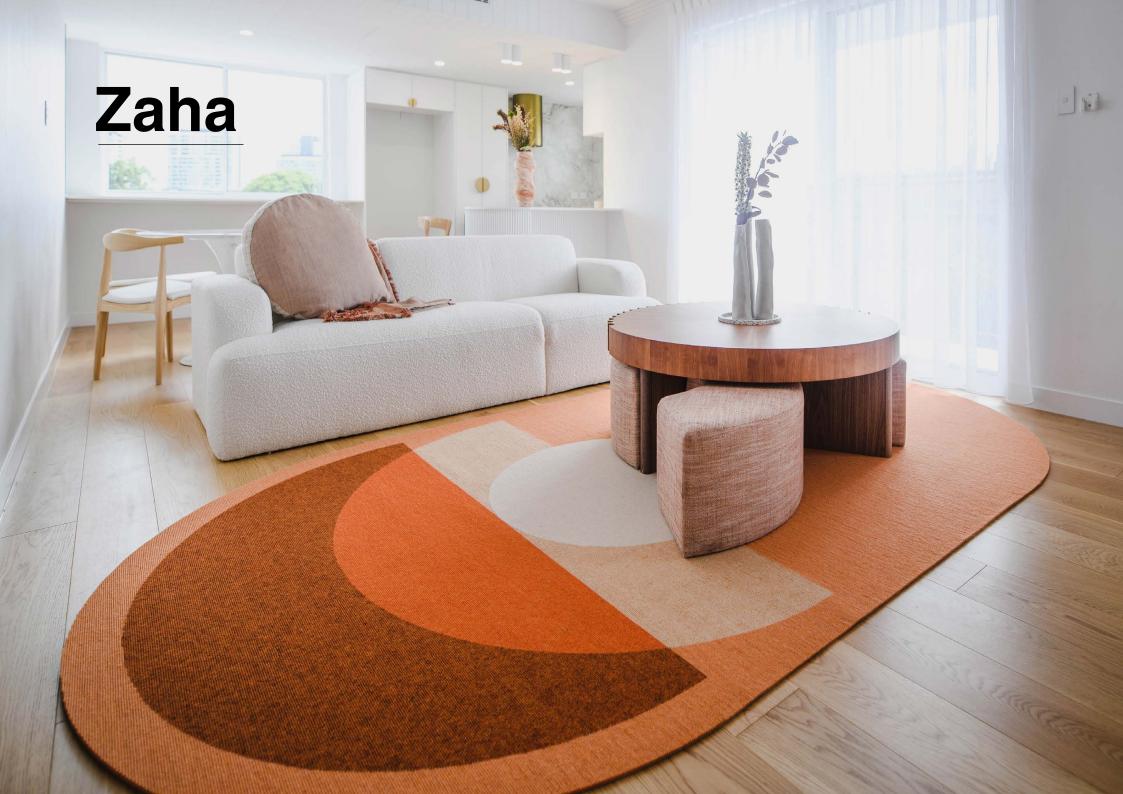

a

VIEIRA (noun) scallop in Spanish - A shape that has inspired artists, designers and architects from the beginning of time, the effortless symmetry and perfection of nature, captured in the tiniest of things – a shell. Vieira delivers an intricate, beautiful and versatile range of bespoke furniture, interior objects, handmade rugs and fine art.

The inaugural range from Markian is about the invisible threads and strands that connect us across time and space.





All **tretford** rugs are made to order

Tailor to your space | customise to your colours

Handcrafted by





# **Eero**

## Colourways

Baja



Amarilla



Azul



Naranja



Verde



2000mm ·



# Eileen

## Colourways

Amarilla









2000mm -



2500mm

# Neri

Colourways



Baja





Amarilla



Verde



Azul



2000mm



# Zaha

## Colourways





# **Tadao**



# **Tadao**

# Colourways





# **Colourway Detail**



### **About tretford Rugs**

tretford Custom Rugs are handcrafted by Gibbon Architectural in Brisbane, Australia.

Made to order and crafted from tretford carpet, it offers a vibrant colour palette with optimum durability. tretford's unique construction makes it dimensionally stable, allowing many shape options without requirement for binding.

Made with the highest grade Cashmere goat hair from renewable and sustainable resources.

Enquire here: rugs@gibbongroup.com.au



T: 07 3881 1777

www.gibbonarchitectural.com.au