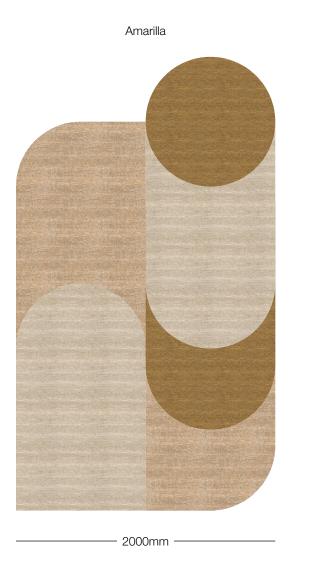

designers and architects from the beginning of time, the effortless symmetry and perfection of nature, captured in the tiniest of things – a shell. Vieira delivers an intricate, beautiful and versatile range of bespoke furniture, interior objects, handmade rugs and fine art.

The inaugural range from Markian is about the invisible threads and strands that connect us across time and space.





All **tretford** rugs are made to order

Tailor to your space | customise to your colours

Handcrafted by





# **Eero**

## Colourways

Baja



Amarilla



Azul



Naranja



Verde



2000mm ·



# Eileen

## Colourways

Amarilla









2000mm -



2500mm

# Neri

Colourways



Baja





Amarilla



Verde



Azul



2000mm



# Zaha

## Colourways





# **Tadao**



# **Tadao**

# Colourways





# **Colourway Detail**



### **About tretford Rugs**

tretford Custom Rugs are handcrafted by Gibbon Architectural in Brisbane, Australia.

Made to order and crafted from tretford carpet, it offers a vibrant colour palette with optimum durability. tretford's unique construction makes it dimensionally stable, allowing many shape options without requirement for binding.

Made with the highest grade Cashmere goat hair from renewable and sustainable resources.

Enquire here: rugs@gibbongroup.com.au



T: 07 3881 1777

www.gibbonarchitectural.com.au