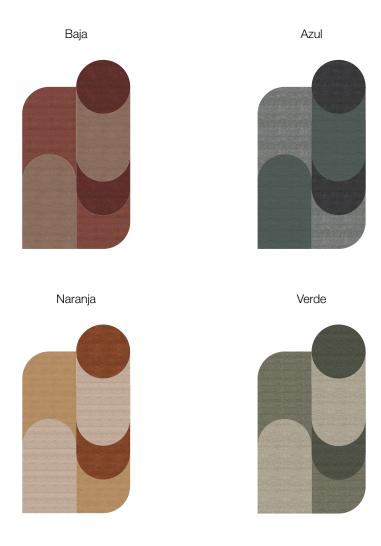

, designers and architects from the beginning of time, the effortless symmetry and perfection of nature, captured in the tiniest of things – a shell. Vieira delivers an intricate, beautiful and versatile range of bespoke furniture, interior objects, handmade rugs and fine art.

The inaugural range from Markian is about the invisible threads and strands that connect us across time and space.





All **tretford** rugs are made to order

Tailor to your space | customise to your colours

Handcrafted by





# **Eero**

## Colourways

Baja



Amarilla



Azul



Naranja



Verde



2000mm ·



# Eileen

## Colourways

Amarilla









2000mm -



2500mm

# Neri

Colourways



Baja





Amarilla



Verde



Azul



2000mm



# Zaha

## Colourways





# **Tadao**



# **Tadao**

# Colourways





# **Colourway Detail**



### **About tretford Rugs**

tretford Custom Rugs are handcrafted by Gibbon Architectural in Brisbane, Australia.

Made to order and crafted from tretford carpet, it offers a vibrant colour palette with optimum durability. tretford's unique construction makes it dimensionally stable, allowing many shape options without requirement for binding.

Made with the highest grade Cashmere goat hair from renewable and sustainable resources.

Enquire here: rugs@gibbongroup.com.au



T: 07 3881 1777

www.gibbonarchitectural.com.au