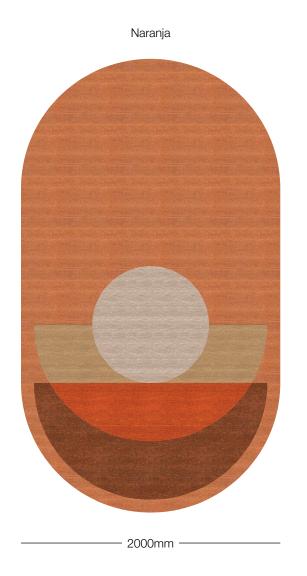

Spanish - A shape that has inspired artists, designers and architects from the beginning of time, the effortless symmetry and perfection of nature, captured in the tiniest of things – a shell. Vieira delivers an intricate, beautiful and versatile range of bespoke furniture, interior objects, handmade rugs and fine art.

The inaugural range from Markian is about the invisible threads and strands that connect us across time and space.





All **tretford** rugs are made to order

Tailor to your space | customise to your colours

Handcrafted by





# **Eero**

## Colourways

Baja



Amarilla



Azul



Naranja



Verde



2000mm ·



# Eileen

## Colourways

Amarilla









2000mm -



2500mm

# Neri

Colourways



Baja





Amarilla



Verde



Azul



2000mm



# Zaha

## Colourways





# **Tadao**



# **Tadao**

# Colourways





# **Colourway Detail**



### **About tretford Rugs**

tretford Custom Rugs are handcrafted by Gibbon Architectural in Brisbane, Australia.

Made to order and crafted from tretford carpet, it offers a vibrant colour palette with optimum durability. tretford's unique construction makes it dimensionally stable, allowing many shape options without requirement for binding.

Made with the highest grade Cashmere goat hair from renewable and sustainable resources.

Enquire here: rugs@gibbongroup.com.au



T: 07 3881 1777

www.gibbonarchitectural.com.au