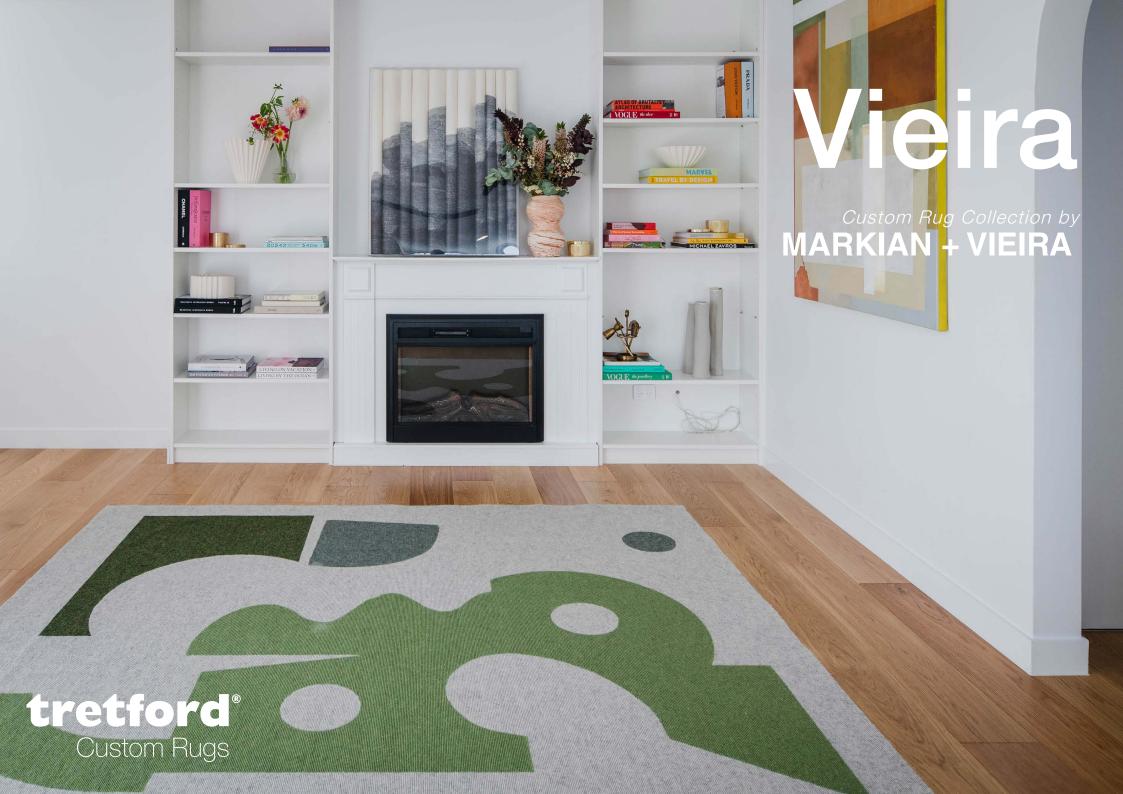

### Markian + Vieira

### Vieira

VIEIRA (noun) scallop in Spanish - A shape that has inspired artists, designers and architects from the beginning of time, the effortless symmetry and perfection of nature, captured in the tiniest of things – a shell. Vieira delivers an intricate, beautiful and versatile range of bespoke furniture, interior objects, handmade rugs and fine art.

The inaugural range from Markian is about the invisible threads and strands that connect us across time and space.

All **tretford** rugs are made to order

Tailor to your space | customise to your colours