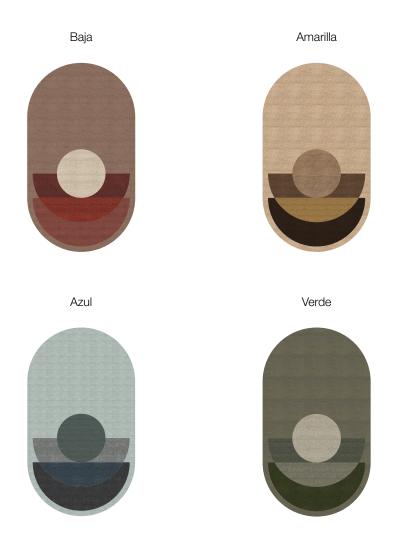

in Spanish - A shape that has inspired artists, designers and architects from the beginning of time, the effortless symmetry and perfection of nature, captured in the tiniest of things – a shell. Vieira delivers an intricate, beautiful and versatile range of bespoke furniture, interior objects, handmade rugs and fine art.

The inaugural range from Markian is about the invisible threads and strands that connect us across time and space.





All **tretford** rugs are made to order

Tailor to your space | customise to your colours

Handcrafted by





# **Eero**

## Colourways

Baja



Amarilla



Azul



Naranja



Verde



2000mm ·



# Eileen

## Colourways

Amarilla









2000mm -



2500mm

# Neri

Colourways



Baja





Amarilla



Verde



Azul



2000mm



# Zaha

## Colourways





# **Tadao**



# **Tadao**

# Colourways





# **Colourway Detail**



### **About tretford Rugs**

tretford Custom Rugs are handcrafted by Gibbon Architectural in Brisbane, Australia.

Made to order and crafted from tretford carpet, it offers a vibrant colour palette with optimum durability. tretford's unique construction makes it dimensionally stable, allowing many shape options without requirement for binding.

Made with the highest grade Cashmere goat hair from renewable and sustainable resources.

Enquire here: rugs@gibbongroup.com.au



T: 07 3881 1777

www.gibbonarchitectural.com.au