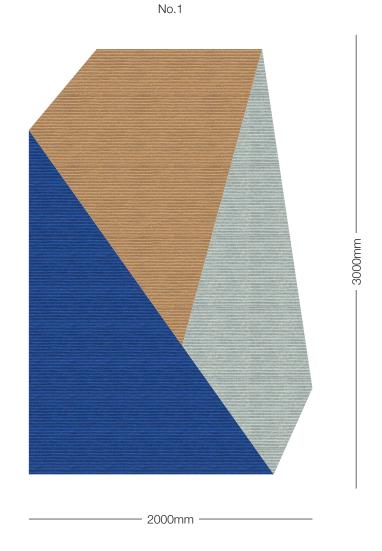

alt blues. A selection of the colours are from tretford's new range.

Fiona Lynch has had a long association with tretford and its Australian agent Gibbon Architectural through creating bespoke tretford goat-hair rugs for her interior design clients. However, it was an abstract, geometric-patterned rug with pops of yellow and magenta that she designed and commissioned for a Melbourne client that inspired this collaboration. The process has been a melding of creativity where curated colours from the tretford palette and experimental shapes by Fiona Lynch have come together like a jigsaw to create a signature range of rugs.



A tretford rug collection

All **tretford** rugs are made to order

Tailor to your space | customise to your colours

Handcrafted by





### Colourways. RECTANGLE





## Colourways. SQUARE





### Colourway detail



#### **About tretford Rugs**

tretford Custom Rugs are handcrafted by Gibbon Architectural in Brisbane, Australia.

Made to order and crafted from tretford carpet, it offers a vibrant colour palette with optimum durability. tretford's unique construction makes it dimensionally stable, allowing many shape options without requirement for binding.

Made with the highest grade Cashmere goat hair from renewable and sustainable resources.

Enquire here: rugs@gibbongroup.com.au



T: 07 3881 1777 www.gibbonarchitectural.com.au