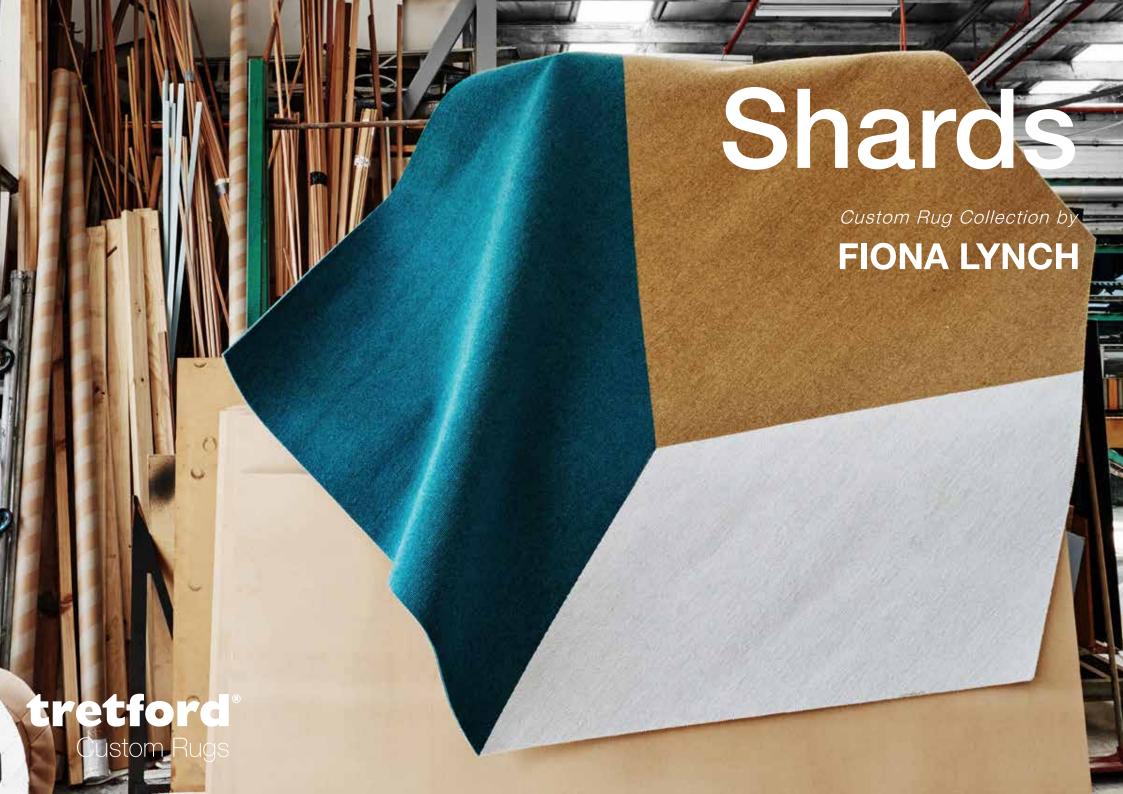

Shards is the second rug collection by Fiona Lynch. This collection of goat hair rugs with angular fractured forms has elemental colour palettes of red, earthy indigos, browns and brilliant cobalt blues. A selection of the colours are from tretford's new range.

Fiona Lynch has had a long association with tretford and its Australian agent Gibbon Architectural through creating bespoke tretford goat-hair rugs for her interior design clients. However, it was an abstract, geometric-patterned rug with pops of yellow and magenta that she designed and commissioned for a Melbourne client that inspired this collaboration. The process has been a melding of creativity where curated colours from the tretford palette and experimental shapes by Fiona Lynch have come together like a jigsaw to create a signature range of rugs.