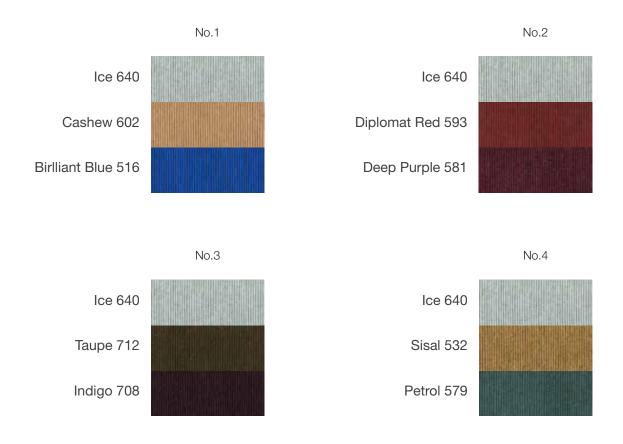

ford's new range.

Fiona Lynch has had a long association with tretford and its Australian agent Gibbon Architectural through creating bespoke tretford goat-hair rugs for her interior design clients. However, it was an abstract, geometric-patterned rug with pops of yellow and magenta that she designed and commissioned for a Melbourne client that inspired this collaboration. The process has been a melding of creativity where curated colours from the tretford palette and experimental shapes by Fiona Lynch have come together like a jigsaw to create a signature range of rugs.



A tretford rug collection

All **tretford** rugs are made to order

Tailor to your space | customise to your colours

Handcrafted by





### Colourways. RECTANGLE





## Colourways. SQUARE





### Colourway detail



#### **About tretford Rugs**

tretford Custom Rugs are handcrafted by Gibbon Architectural in Brisbane, Australia.

Made to order and crafted from tretford carpet, it offers a vibrant colour palette with optimum durability. tretford's unique construction makes it dimensionally stable, allowing many shape options without requirement for binding.

Made with the highest grade Cashmere goat hair from renewable and sustainable resources.

Enquire here: rugs@gibbongroup.com.au



T: 07 3881 1777 www.gibbonarchitectural.com.au