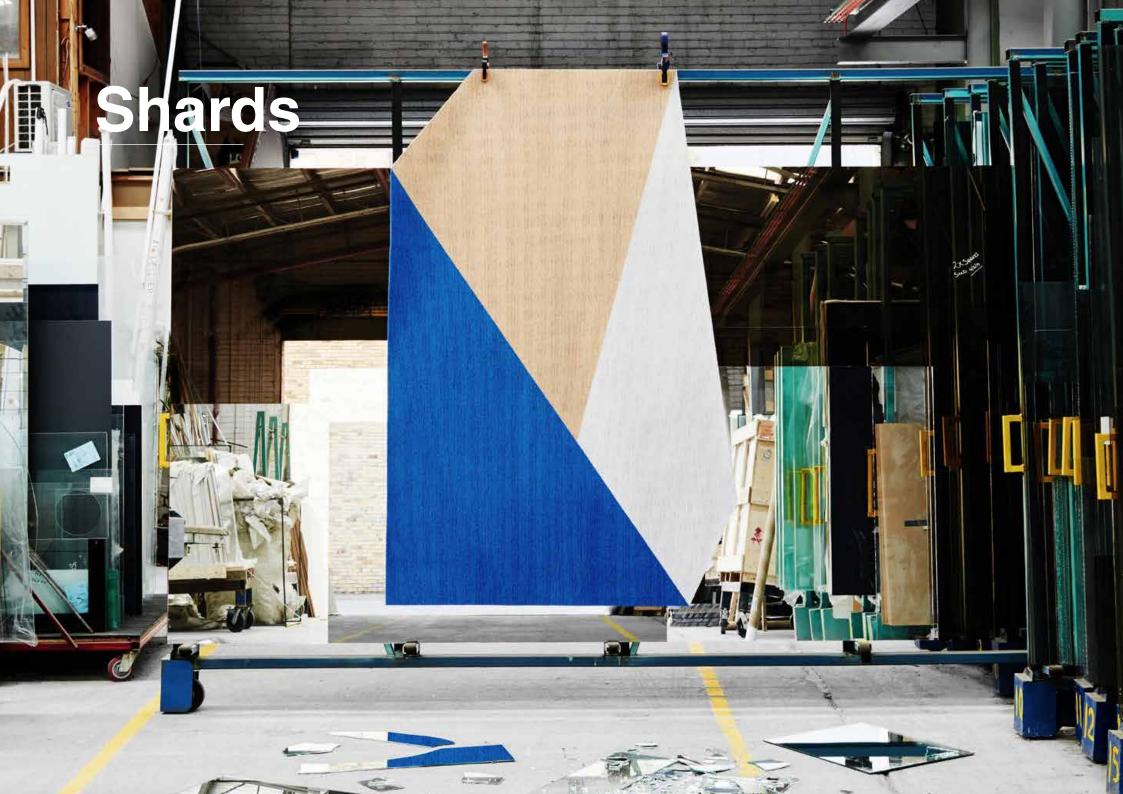

Shards is the second rug collection by Fiona Lynch. This collection of goat hair rugs with angular fractured forms has elemental colour palettes of red, earthy indigos, browns and brilliant cobalt blues. A selection of the colours are from tretford's new range.

Fiona Lynch has had a long association with tretford and its Australian agent Gibbon Architectural through creating bespoke tretford goat-hair rugs for her interior design clients. However, it was an abstract, geometric-patterned rug with pops of yellow and magenta that she designed and commissioned for a Melbourne client that inspired this collaboration. The process has been a melding of creativity where curated colours from the tretford palette and experimental shapes by Fiona Lynch have come together like a jigsaw to create a signature range of rugs.