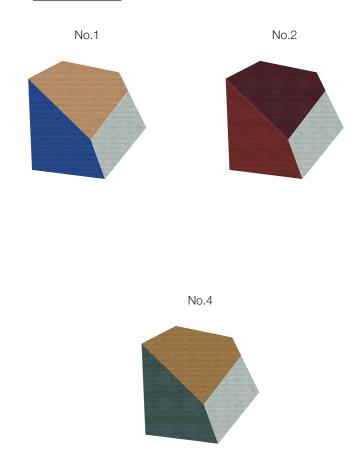

the colours are from tretford's new range.

Fiona Lynch has had a long association with tretford and its Australian agent Gibbon Architectural through creating bespoke tretford goat-hair rugs for her interior design clients. However, it was an abstract, geometric-patterned rug with pops of yellow and magenta that she designed and commissioned for a Melbourne client that inspired this collaboration. The process has been a melding of creativity where curated colours from the tretford palette and experimental shapes by Fiona Lynch have come together like a jigsaw to create a signature range of rugs.



A tretford rug collection

All **tretford** rugs are made to order

Tailor to your space | customise to your colours

Handcrafted by





### Colourways. RECTANGLE





## Colourways. SQUARE





### Colourway detail



#### **About tretford Rugs**

tretford Custom Rugs are handcrafted by Gibbon Architectural in Brisbane, Australia.

Made to order and crafted from tretford carpet, it offers a vibrant colour palette with optimum durability. tretford's unique construction makes it dimensionally stable, allowing many shape options without requirement for binding.

Made with the highest grade Cashmere goat hair from renewable and sustainable resources.

Enquire here: rugs@gibbongroup.com.au



T: 07 3881 1777 www.gibbonarchitectural.com.au