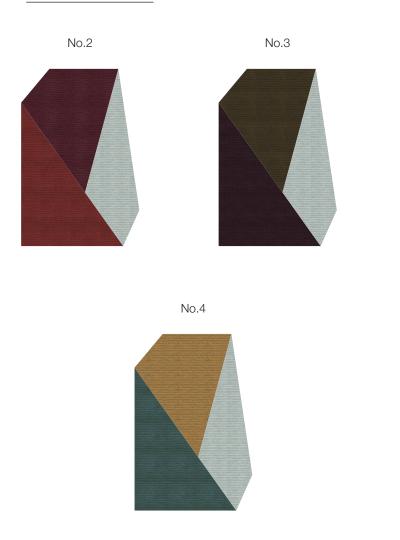

obalt blues. A selection of the colours are from tretford's new range.

Fiona Lynch has had a long association with tretford and its Australian agent Gibbon Architectural through creating bespoke tretford goat-hair rugs for her interior design clients. However, it was an abstract, geometric-patterned rug with pops of yellow and magenta that she designed and commissioned for a Melbourne client that inspired this collaboration. The process has been a melding of creativity where curated colours from the tretford palette and experimental shapes by Fiona Lynch have come together like a jigsaw to create a signature range of rugs.



A tretford rug collection

All **tretford** rugs are made to order

Tailor to your space | customise to your colours

Handcrafted by





### Colourways. RECTANGLE





## Colourways. SQUARE





### Colourway detail



#### **About tretford Rugs**

tretford Custom Rugs are handcrafted by Gibbon Architectural in Brisbane, Australia.

Made to order and crafted from tretford carpet, it offers a vibrant colour palette with optimum durability. tretford's unique construction makes it dimensionally stable, allowing many shape options without requirement for binding.

Made with the highest grade Cashmere goat hair from renewable and sustainable resources.

Enquire here: rugs@gibbongroup.com.au



T: 07 3881 1777 www.gibbonarchitectural.com.au