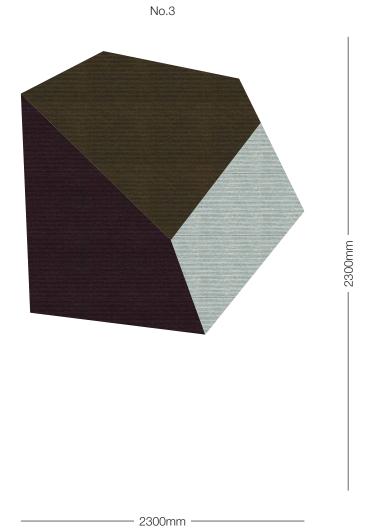

he colours are from tretford's new range.

Fiona Lynch has had a long association with tretford and its Australian agent Gibbon Architectural through creating bespoke tretford goat-hair rugs for her interior design clients. However, it was an abstract, geometric-patterned rug with pops of yellow and magenta that she designed and commissioned for a Melbourne client that inspired this collaboration. The process has been a melding of creativity where curated colours from the tretford palette and experimental shapes by Fiona Lynch have come together like a jigsaw to create a signature range of rugs.



A tretford rug collection

All **tretford** rugs are made to order

Tailor to your space | customise to your colours

Handcrafted by





### Colourways. RECTANGLE





## Colourways. SQUARE





### Colourway detail



#### **About tretford Rugs**

tretford Custom Rugs are handcrafted by Gibbon Architectural in Brisbane, Australia.

Made to order and crafted from tretford carpet, it offers a vibrant colour palette with optimum durability. tretford's unique construction makes it dimensionally stable, allowing many shape options without requirement for binding.

Made with the highest grade Cashmere goat hair from renewable and sustainable resources.

Enquire here: rugs@gibbongroup.com.au



T: 07 3881 1777 www.gibbonarchitectural.com.au