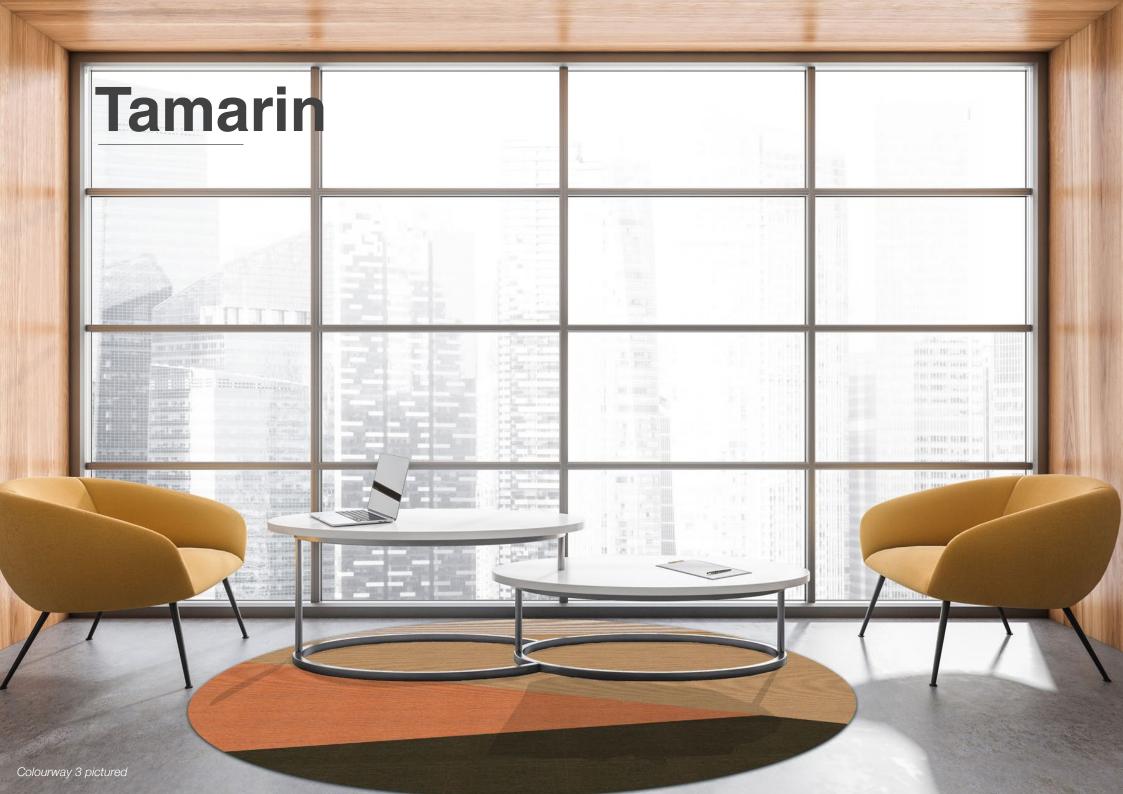

ave been coloured in tones that suit both residential and commercial interiors, however all can be altered and customised to suit each individual client style.

Fun fact: Gibbon is also the name of an ape species – one of which is ranked among the most threatened primates (the Silvery Gibbon). In keeping with the theme of mammals (apes and monkey's alike), all designs in the collection are names after various monkey species: Marmoset, Pigmy, Tamarin, Mandrill & Vervet.



# Gibbon

A tretford rug collection

All tretford rugs are made to order

Tailor to your space | customise to your colours

Handcrafted by **Gibbon** architectural

## Mandrill

0 10

## Mandrill

#### Colourways



2000mm

## Marmoset

## Marmoset

### Colourways



2000mm

| 7



### **Pygmy** Colourways



- 2000mm -



## Tamarin

### Colourways



- 2000mm

| 11



## Vervet

### Colourways



3000mm -

## Gibbon

#### Colourway detail



Or customise with your own colours from any of the 60 tretford colours: www.gibbonarchitectural.com.au/tretford-custom-rugs/

#### **About tretford Rugs**

tretford Custom Rugs are handcrafted by Gibbon Architectural in Brisbane, Australia.

Made to order and crafted from tretford carpet, it offers a vibrant colour palette with optimum durability. tretford's unique construction makes it dimensionally stable, allowing many shape options without requirement for binding.

Made with the highest grade Cashmere goat hair from renewable and sustainable resources.

Enquire here: rugs@gibbongroup.com.au



T: 07 3881 1777 www.gibbonarchitectural.com.au