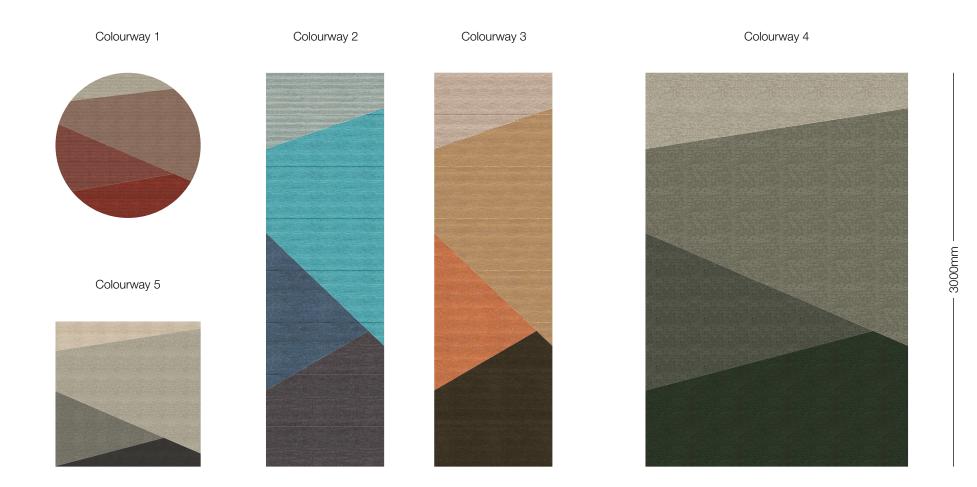

t suit both residential and commercial interiors, however all can be altered and customised to suit each individual client style.

Fun fact: Gibbon is also the name of an ape species – one of which is ranked among the most threatened primates (the Silvery Gibbon). In keeping with the theme of mammals (apes and monkey's alike), all designs in the collection are names after various monkey species: Marmoset, Pigmy, Tamarin, Mandrill & Vervet.



# Gibbon

A tretford rug collection

All tretford rugs are made to order

Tailor to your space | customise to your colours

Handcrafted by **Gibbon** architectural

## Mandrill

0 10

## Mandrill

#### Colourways



2000mm

## Marmoset

## Marmoset

### Colourways



2000mm

| 7



### **Pygmy** Colourways



- 2000mm -



## Tamarin

### Colourways



- 2000mm

| 11



## Vervet

### Colourways



3000mm -

## Gibbon

#### Colourway detail



Or customise with your own colours from any of the 60 tretford colours: www.gibbonarchitectural.com.au/tretford-custom-rugs/

#### **About tretford Rugs**

tretford Custom Rugs are handcrafted by Gibbon Architectural in Brisbane, Australia.

Made to order and crafted from tretford carpet, it offers a vibrant colour palette with optimum durability. tretford's unique construction makes it dimensionally stable, allowing many shape options without requirement for binding.

Made with the highest grade Cashmere goat hair from renewable and sustainable resources.

Enquire here: rugs@gibbongroup.com.au



T: 07 3881 1777 www.gibbonarchitectural.com.au