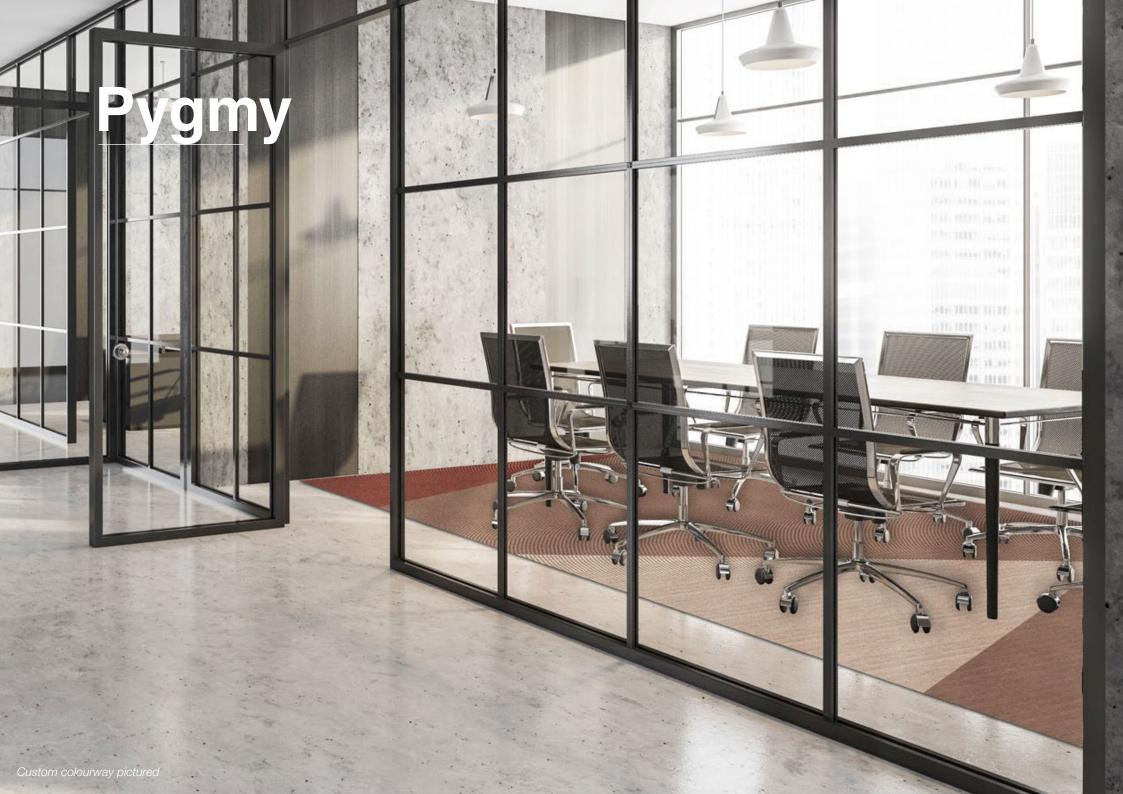

pectrum of interior styles.

All designs have been coloured in tones that suit both residential and commercial interiors, however all can be altered and customised to suit each individual client style.

Fun fact: Gibbon is also the name of an ape species – one of which is ranked among the most threatened primates (the Silvery Gibbon). In keeping with the theme of mammals (apes and monkey's alike), all designs in the collection are names after various monkey species: Marmoset, Pigmy, Tamarin, Mandrill & Vervet.



# Gibbon

A tretford rug collection

All tretford rugs are made to order

Tailor to your space | customise to your colours

Handcrafted by **Gibbon** architectural

## Mandrill

0 10

## Mandrill

#### Colourways



2000mm

## Marmoset

## Marmoset

### Colourways



2000mm

| 7



### **Pygmy** Colourways



- 2000mm -



## Tamarin

### Colourways



- 2000mm

| 11



## Vervet

### Colourways



3000mm -

## Gibbon

#### Colourway detail



Or customise with your own colours from any of the 60 tretford colours: www.gibbonarchitectural.com.au/tretford-custom-rugs/

#### **About tretford Rugs**

tretford Custom Rugs are handcrafted by Gibbon Architectural in Brisbane, Australia.

Made to order and crafted from tretford carpet, it offers a vibrant colour palette with optimum durability. tretford's unique construction makes it dimensionally stable, allowing many shape options without requirement for binding.

Made with the highest grade Cashmere goat hair from renewable and sustainable resources.

Enquire here: rugs@gibbongroup.com.au



T: 07 3881 1777 www.gibbonar