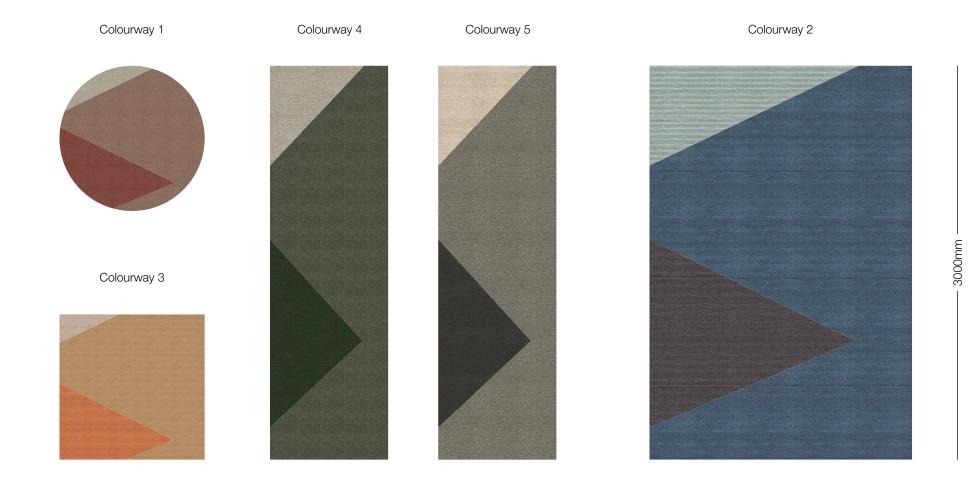

All designs have been coloured in tones that suit both residential and commercial interiors, however all can be altered and customised to suit each individual client style.

Fun fact: Gibbon is also the name of an ape species – one of which is ranked among the most threatened primates (the Silvery Gibbon). In keeping with the theme of mammals (apes and monkey's alike), all designs in the collection are names after various monkey species: Marmoset, Pigmy, Tamarin, Mandrill & Vervet.



# Gibbon

A tretford rug collection

All tretford rugs are made to order

Tailor to your space | customise to your colours

Handcrafted by **Gibbon** architectural

## Mandrill

0 10

## Mandrill

#### Colourways



2000mm

## Marmoset

## Marmoset

### Colourways



2000mm

| 7



### **Pygmy** Colourways



- 2000mm -



## Tamarin

### Colourways



- 2000mm

| 11



## Vervet

### Colourways



3000mm -

## Gibbon

#### Colourway detail



Or customise with your own colours from any of the 60 tretford colours: www.gibbonarchitectural.com.au/tretford-custom-rugs/

#### **About tretford Rugs**

tretford Custom Rugs are handcrafted by Gibbon Architectural in Brisbane, Australia.

Made to order and crafted from tretford carpet, it offers a vibrant colour palette with optimum durability. tretford's unique construction makes it dimensionally stable, allowing many shape options without requirement for binding.

Made with the highest grade Cashmere goat hair from renewable and sustainable resources.

Enquire here: rugs@gibbongroup.com.au



T: 07 3881 1777 www.gibbonarchitectural.com.au