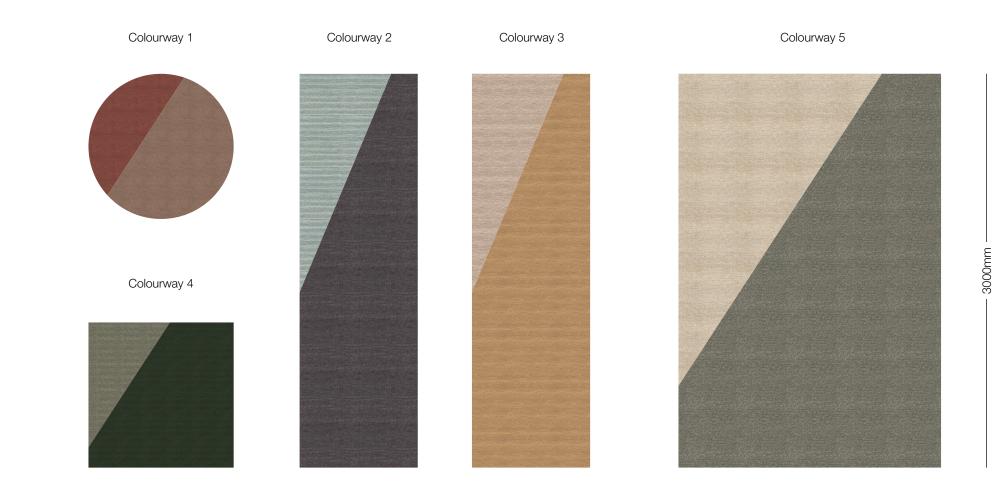

### Colourways

3000mm -

## Gibbon

#### Colourway detail

Or customise with your own colours from any of the 60 tretford colours: www.gibbonarchitectural.com.au/tretford-custom-rugs/