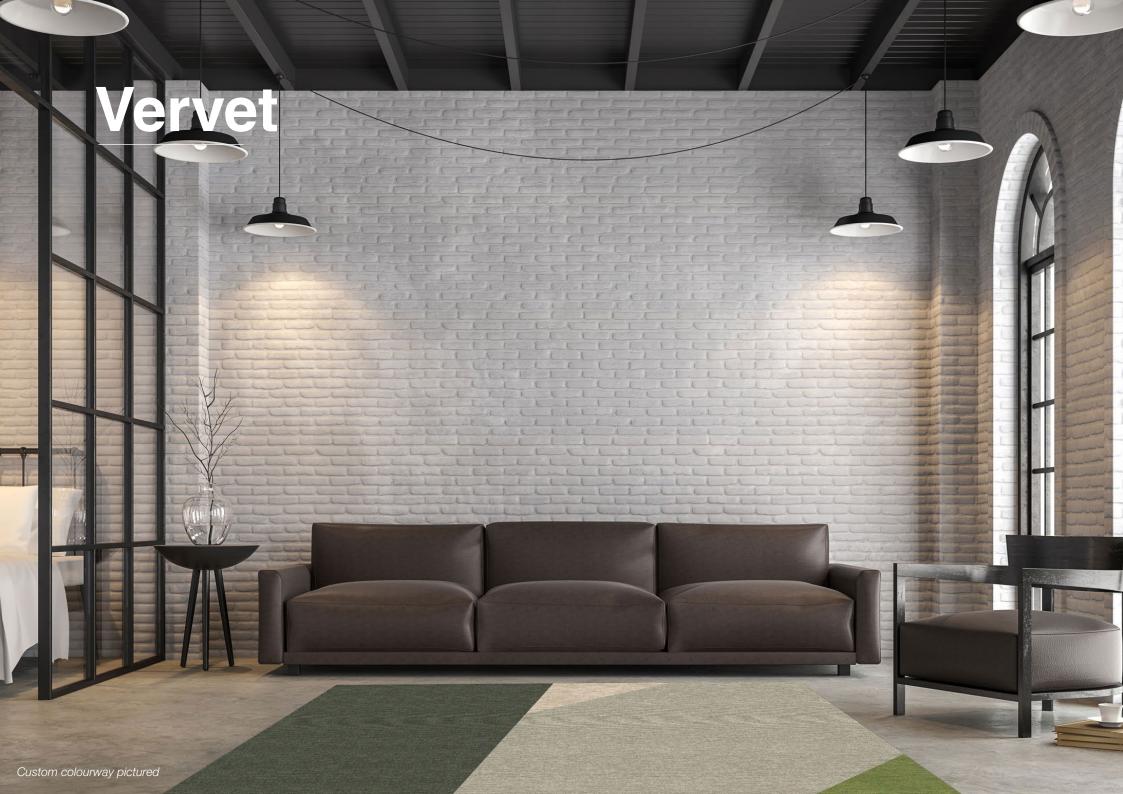

ntial and commercial interiors, however all can be altered and customised to suit each individual client style.

Fun fact: Gibbon is also the name of an ape species – one of which is ranked among the most threatened primates (the Silvery Gibbon). In keeping with the theme of mammals (apes and monkey's alike), all designs in the collection are names after various monkey species: Marmoset, Pigmy, Tamarin, Mandrill & Vervet.



# Gibbon

A tretford rug collection

All tretford rugs are made to order

Tailor to your space | customise to your colours

Handcrafted by **Gibbon** architectural

## Mandrill

0 10

## Mandrill

#### Colourways



2000mm

## Marmoset

## Marmoset

### Colourways



2000mm

| 7



### **Pygmy** Colourways



- 2000mm -



## Tamarin

### Colourways



- 2000mm

| 11



## Vervet

### Colourways



3000mm -

## Gibbon

#### Colourway detail



Or customise with your own colours from any of the 60 tretford colours: www.gibbonarchitectural.com.au/tretford-custom-rugs/

#### **About tretford Rugs**

tretford Custom Rugs are handcrafted by Gibbon Architectural in Brisbane, Australia.

Made to order and crafted from tretford carpet, it offers a vibrant colour palette with optimum durability. tretford's unique construction makes it dimensionally stable, allowing many shape options without requirement for binding.

Made with the highest grade Cashmere goat hair from renewable and sustainable resources.

Enquire here: rugs@gibbongroup.com.au



T: 07 3881 1777 www.gibbonarchitectural.com.au