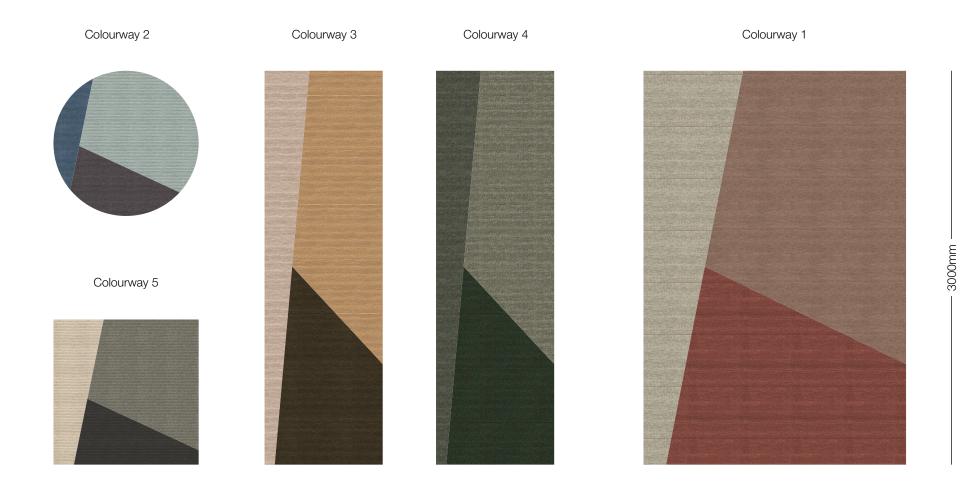

### Colourways

3000mm -

## Gibbon

#### Colourway detail

Or customise with your own colours from any of the 60 tretford colours: www.gibbonarchitectural.com.au/tretford-custom-rugs/