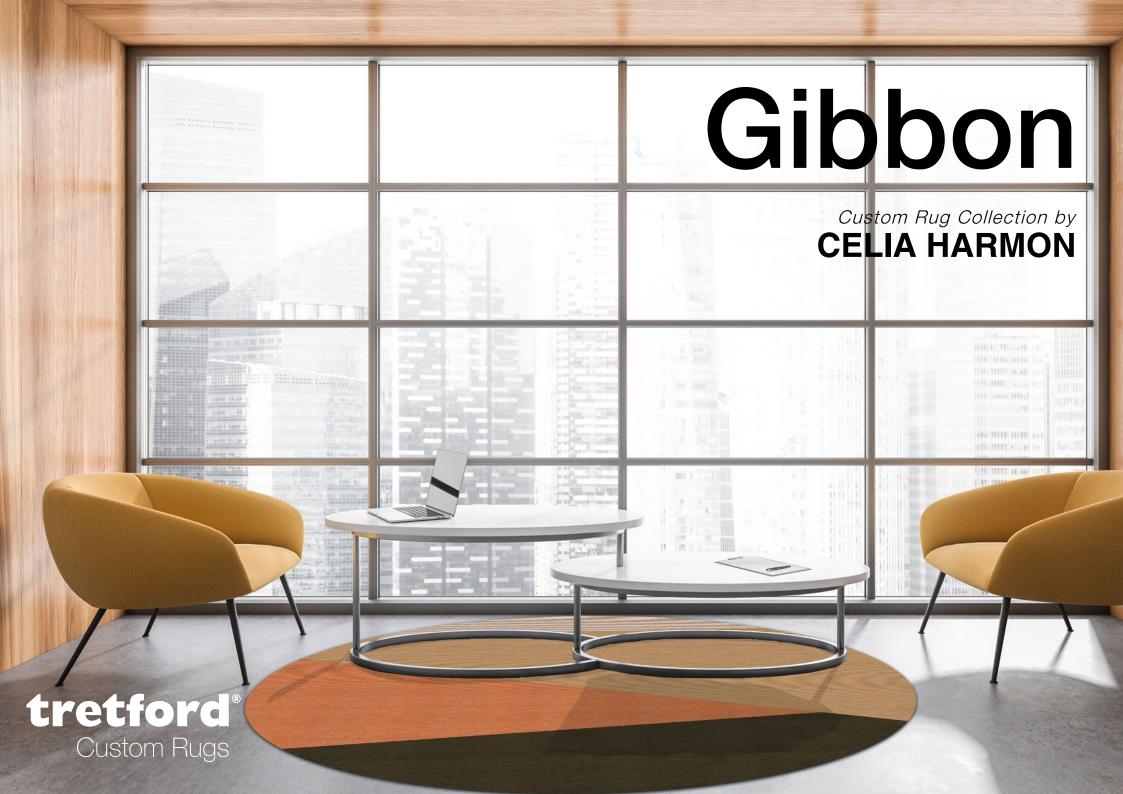

# Gibbon

A tretford rug collection

All tretford rugs are made to order

Tailor to your space | customise to your colours

Handcrafted by **Gibbon** architectural

#### **Celia Harmon**

The Gibbon Collection was inspired by the shadow play that occurs when light is obscured by structures and falls at angles on the floor to create simple but interesting shapes. The angles used in all designs were carefully curated to create pleasing asymmetrical shapes, which compliment a broad spectrum of interior styles.

All designs have been coloured in tones that suit both residential and commercial interiors, however all can be altered and customised to suit each individual client style.

Fun fact: Gibbon is also the name of an ape species – one of which is ranked among the most threatened primates (the Silvery Gibbon). In keeping with the theme of mammals (apes and monkey's alike), all designs in the collection are names after various monkey species: Marmoset, Pigmy, Tamarin, Mandrill & Vervet.