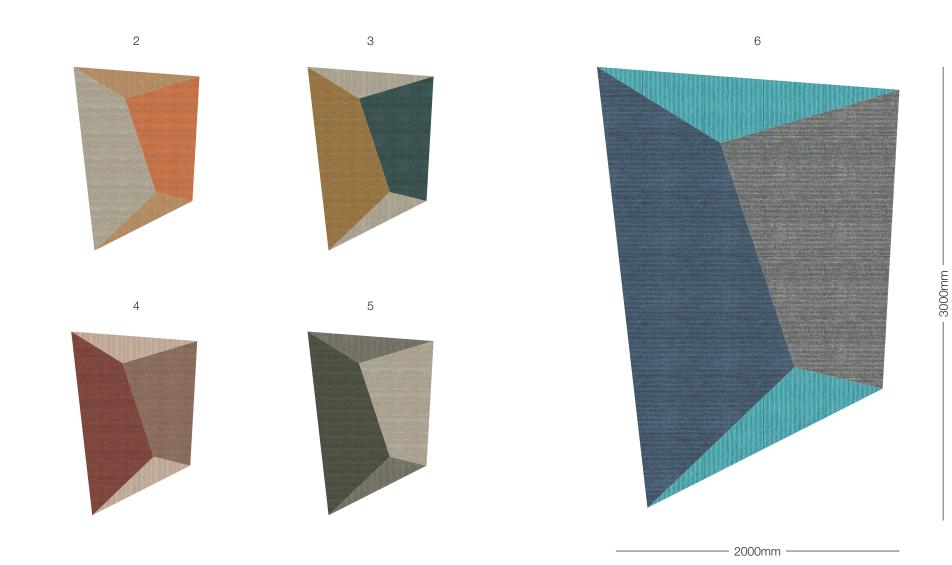

### Colourways. RECTANGLE

3000mm -

### He Faced It Stupidly Colourways. SQUARE

2

З

6

— 2000mm

2000mm -