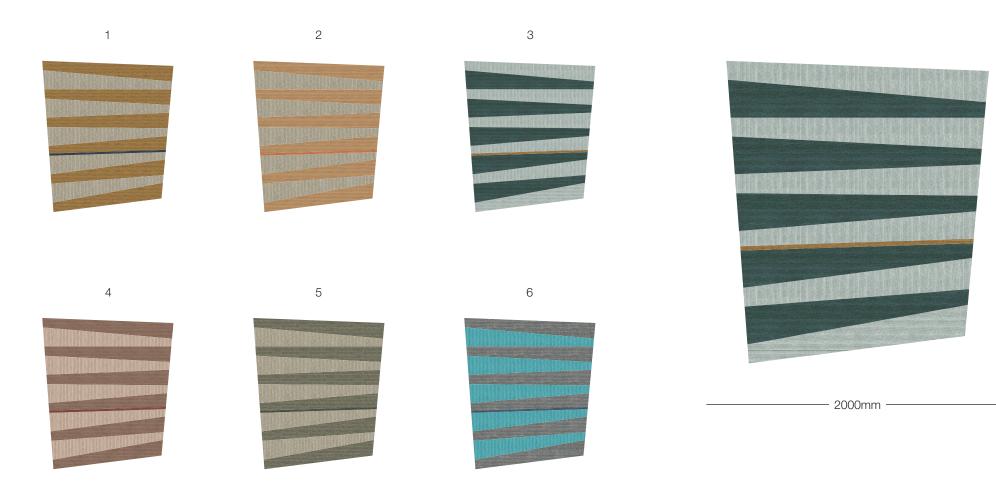

### Colourways. RECTANGLE

3000mm -

### He Faced It Stupidly Colourways. SQUARE

2

З

6

— 2000mm

2000mm -