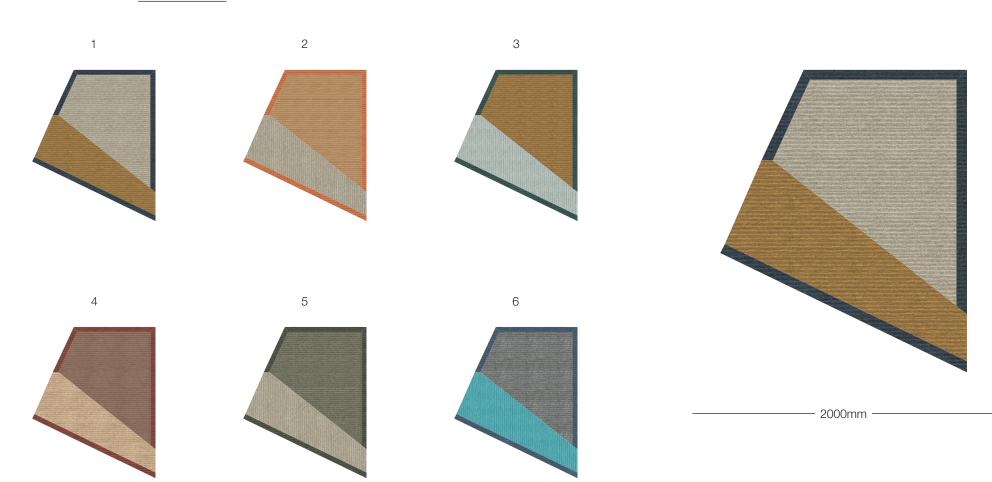

### Colourways. SQUARE



### Colourways. CIRCLE



| 7



### Forget Colourways. RECTANGLE



3000mm -

## Forget

### Colourways. SQUARE



### Forget Colourways. CIRCLE



## He Faced It Stupidly

## He Faced It Stupidly

### Colourways. RECTANGLE



3000mm -

### He Faced It Stupidly Colourways. SQUARE





2



З











6



— 2000mm

2000mm -

## He Faced It Stupidly

Colourways. CIRCLE



| 15

See colourway details at end of brochure

### Colourways. RECTANGLE



### Colourways. SQUARE





2



З









5



6



----- 2000mm

### Colourways. CIRCLE



| 19

See colourway details at end of brochure



## **Silently Lie**

## **Silently Lie**

### Colourways. RECTANGLE



#### See colourway details at end of brochure

2000mm -

## **Silently Lie**

### Colourways. SQUARE



## **Silently Lie**

Colourways. CIRCLE



2000mm --

| 23

## **Curiously Positioned**

#### Colourway detail



Or customise with your own colours from any of the 60 tretford colours: www.gibbonarchitectural.com.au/tretford-custom-rugs/

#### **About tretford Rugs**

tretford Custom Rugs are handcrafted by Gibbon Architectural in Brisbane, Australia.

Made to order and crafted from tretford carpet, it offers a vibrant colour palette with optimum durability. tretford's unique construction makes it dimensionally stable, allowing many shape options without requirement for binding.

Made with the highest grade Cashmere goat hair from renewable and sustainable resources.

Enquire here: rugs@gibbongroup.com.au



T: 07 3881 1777 www.gibbonarchitectural.com.au