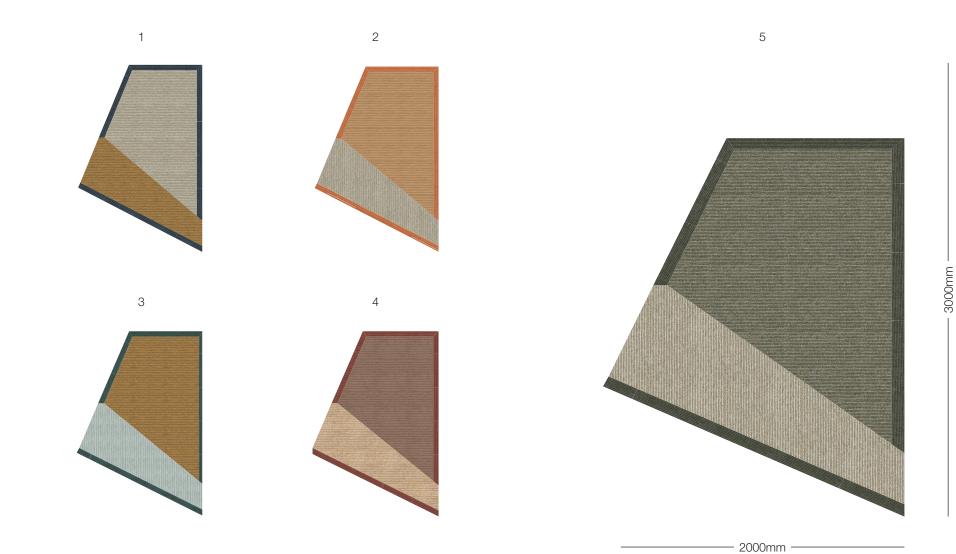

to order

Tailor to your space | customise to your colours

Handcrafted by



### Colourways. RECTANGLE



### Colourways. SQUARE



### Colourways. CIRCLE



| 7



### Forget Colourways. RECTANGLE



3000mm -

## Forget

### Colourways. SQUARE



### Forget Colourways. CIRCLE



## He Faced It Stupidly

## He Faced It Stupidly

### Colourways. RECTANGLE



3000mm -

### He Faced It Stupidly Colourways. SQUARE





2



З











6



— 2000mm

2000mm -

## He Faced It Stupidly

Colourways. CIRCLE



| 15

See colourway details at end of brochure

### Colourways. RECTANGLE



### Colourways. SQUARE





2



З









5



6



----- 2000mm

### Colourways. CIRCLE



| 19

See colourway details at end of brochure



## **Silently Lie**

## **Silently Lie**

### Colourways. RECTANGLE



#### See colourway details at end of brochure

2000mm -

## **Silently Lie**

### Colourways. SQUARE



## **Silently Lie**

Colourways. CIRCLE



2000mm --

| 23

## **Curiously Positioned**

#### Colourway detail



Or customise with your own colours from any of the 60 tretford colours: www.gibbonarchitectural.com.au/tretford-custom-rugs/

#### **About tretford Rugs**

tretford Custom Rugs are handcrafted by Gibbon Architectural in Brisbane, Australia.

Made to order and crafted from tretford carpet, it offers a vibrant colour palette with optimum durability. tretford's unique construction makes it dimensionally stable, allowing many shape options without requirement for binding.

Made with the highest grade Cashmere goat hair from renewable and sustainable resources.

Enquire here: ru