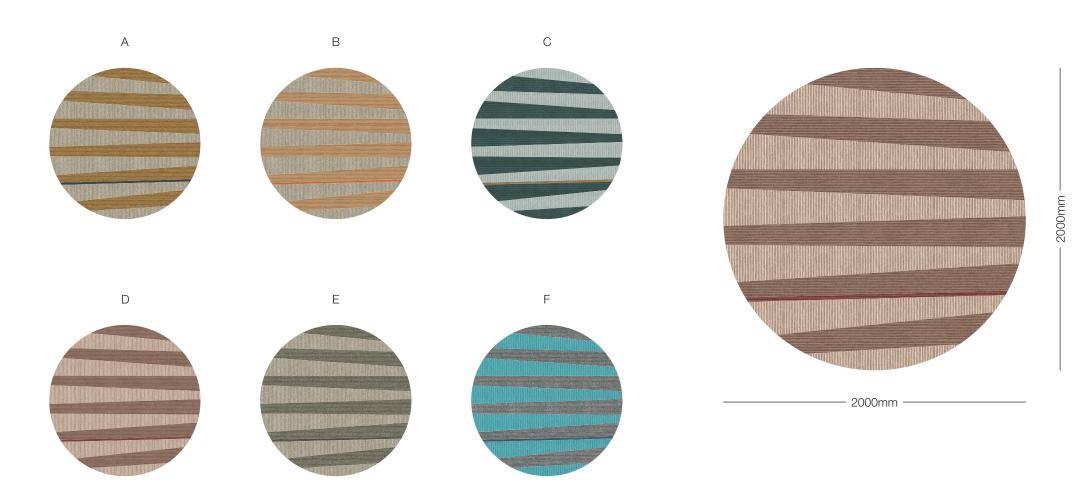

he used for all of his works. The parameters of the shapes and the internal composition had become an algorithm, both mathematical and linguistic.

Then came the long process of cycling through hundreds of potential compositions until he hit upon those that created a high level of dynamic activation. Greg says the key was to create shapes and color relationships that would shift very subtly as people move about and over the rugs.



# Curiously Positioned

A tretford rug collection

All **tretford** rugs are made to order

Tailor to your space | customise to your colours

Handcrafted by



### Colourways. RECTANGLE



### Colourways. SQUARE



### Colourways. CIRCLE



| 7



### Forget Colourways. RECTANGLE



3000mm -

## Forget

### Colourways. SQUARE



### Forget Colourways. CIRCLE



## He Faced It Stupidly

## He Faced It Stupidly

### Colourways. RECTANGLE



3000mm -

### He Faced It Stupidly Colourways. SQUARE





2



З











6



— 2000mm

2000mm -

## He Faced It Stupidly

Colourways. CIRCLE



| 15

See colourway details at end of brochure

### Colourways. RECTANGLE



### Colourways. SQUARE





2



З









5



6



----- 2000mm

### Colourways. CIRCLE



| 19

See colourway details at end of brochure



## **Silently Lie**

## **Silently Lie**

### Colourways. RECTANGLE



#### See colourway details at end of brochure

2000mm -

## **Silently Lie**

### Colourways. SQUARE



## **Silently Lie**

Colourways. CIRCLE



2000mm --

| 23

## **Curiously Positioned**

#### Colourway detail



Or customise with your own colours from any of the 60 tretfo