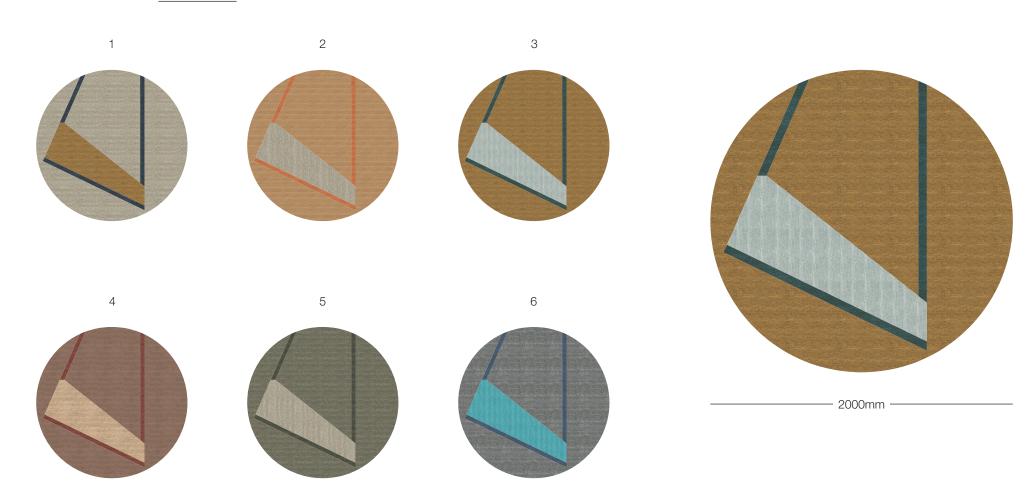

### He Faced It Stupidly Colourways. SQUARE

2

З

6

— 2000mm

2000mm -

## He Faced It Stupidly

Colourways. CIRCLE

| 15

See colourway details at end of brochure