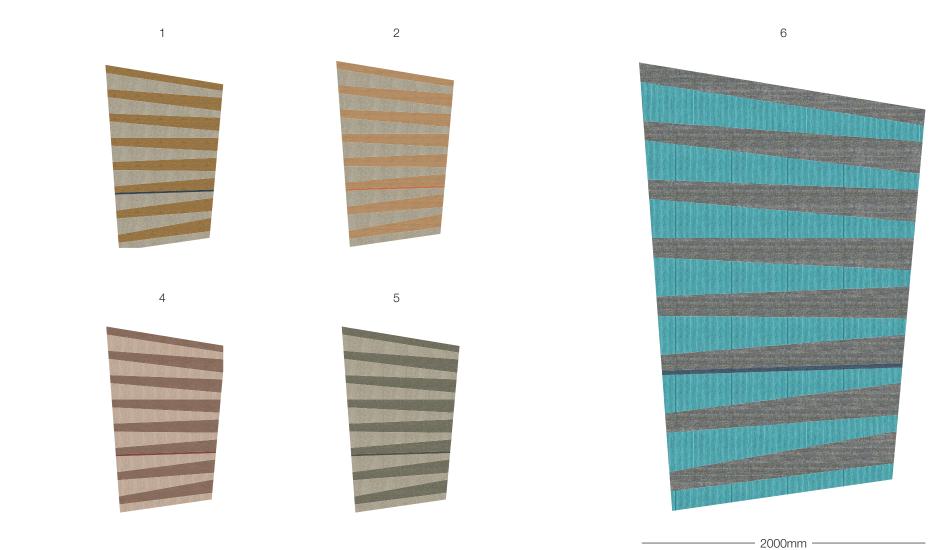

ll shapes and patterns were the results of Greg's unique programming method that he used for all of his works. The parameters of the shapes and the internal composition had become an algorithm, both mathematical and linguistic.

Then came the long process of cycling through hundreds of potential compositions until he hit upon those that created a high level of dynamic activation. Greg says the key was to create shapes and color relationships that would shift very subtly as people move about and over the rugs.



# Curiously Positioned

A tretford rug collection

All **tretford** rugs are made to order

Tailor to your space | customise to your colours

Handcrafted by



### Colourways. RECTANGLE



### Colourways. SQUARE



### Colourways. CIRCLE



| 7



### Forget Colourways. RECTANGLE



3000mm -

## Forget

### Colourways. SQUARE



### Forget Colourways. CIRCLE



## He Faced It Stupidly

## He Faced It Stupidly

### Colourways. RECTANGLE



3000mm -

### He Faced It Stupidly Colourways. SQUARE





2



З











6



— 2000mm

2000mm -

## He Faced It Stupidly

Colourways. CIRCLE



| 15

See colourway details at end of brochure

### Colourways. RECTANGLE



### Colourways. SQUARE





2



З









5



6



----- 2000mm

### Colourways. CIRCLE



| 19

See colourway details at end of brochure



## **Silently Lie**

## **Silently Lie**

### Colourways. RECTANGLE



#### See colourway details at end of brochure

2000mm -

## **Silently Lie**

### Colourways. SQUARE



## **Silently Lie**

Colourways. CIRCLE



2000mm --

| 23

## **Curiously Positioned**

####