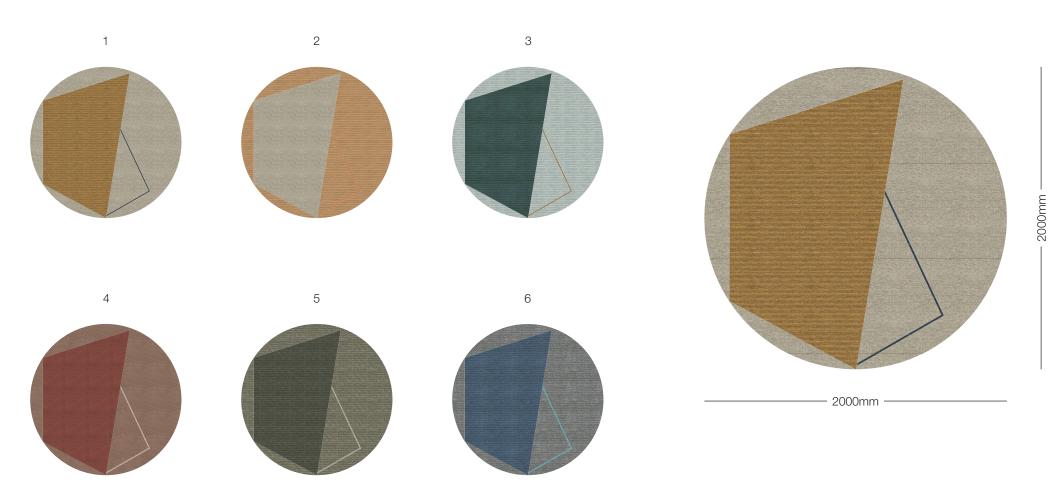

### Colourways. CIRCLE

| 7

#### Colourway detail

Or customise with your own colours from any of the 60 tretford colours: www.gibbonarchitectural.com.au/tretford-custom-rugs/