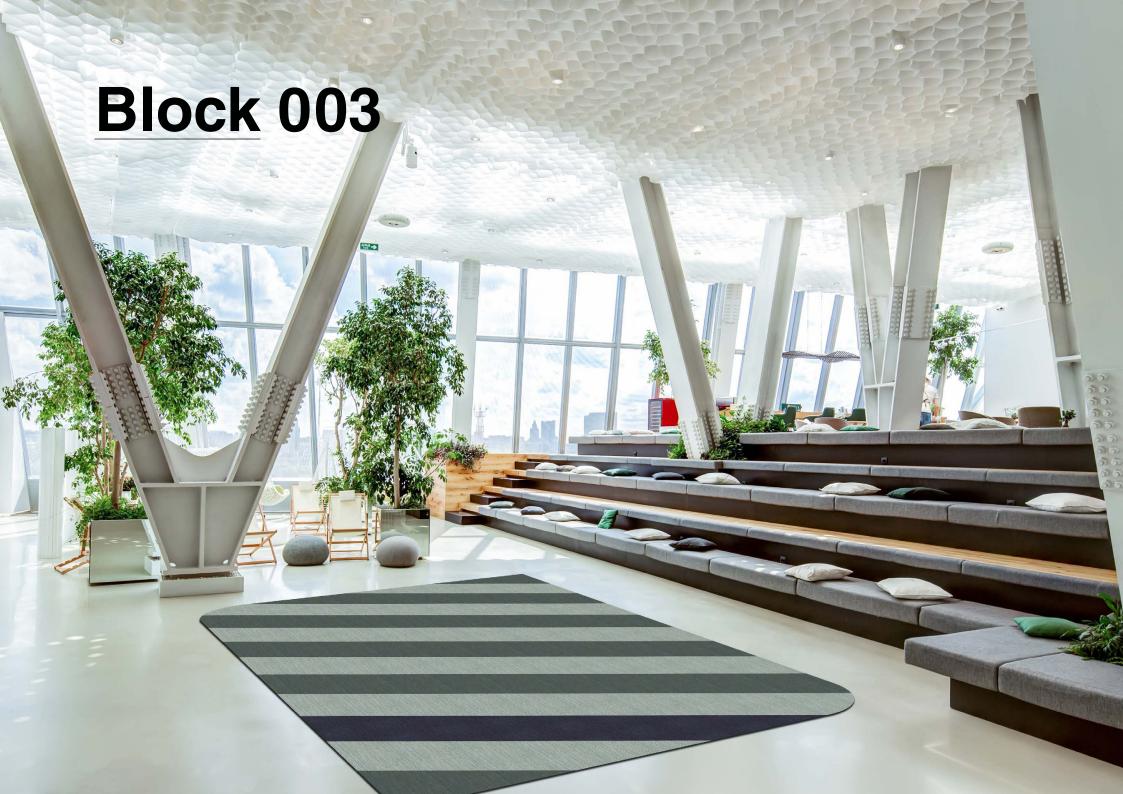

A tretford rug collection

All **tretford** rugs are made to order

Tailor to your space | customise to your colours

Handcrafted by

#### **About tretford Rugs**

tretford Custom Rugs are handcrafted by Gibbon Architectural in Brisbane, Australia.

Made to order and crafted from tretford carpet, it offers a vibrant colour palette with optimum durability. tretford's unique construction makes it dimensionally stable, allowing many shape options without requirement for binding.