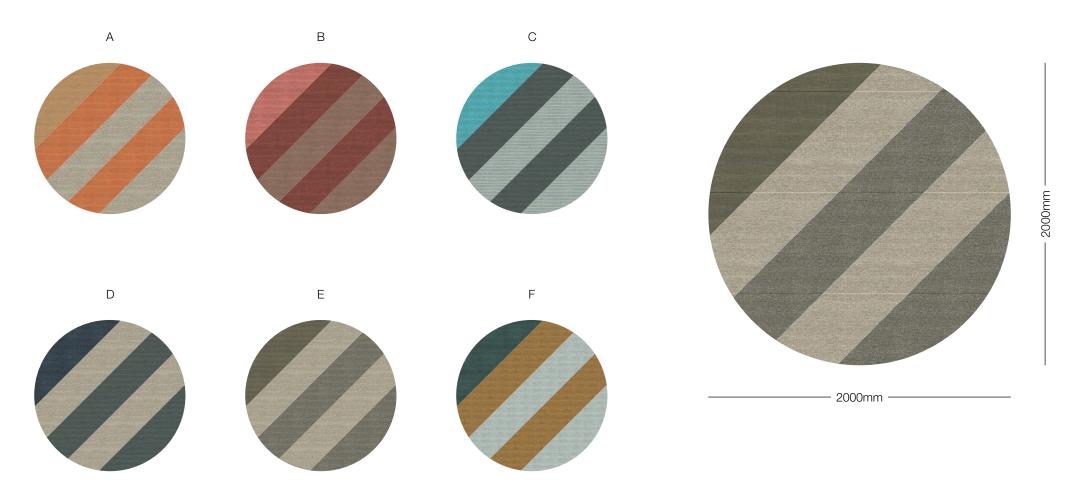

design industry.

The Tretford rug collection Martin has designed is inspired by his passion for texture, colour, form and the magical interplay between these elements.

This collaboration brings together the quality and manufacturing expertise of the Gibbon Group and the design/ product skills of Martin Reid to create a unique rug collection.





A tretford rug collection

All **tretford** rugs are made to order

Tailor to your space | customise to your colours

Handcrafted by





#### Colourways. RECTANGLE

Α С D Ε



#### Colourways. SQUARE



### Colourways. CIRCLE





### Colourways. CIRCLE



### Colourways. RECTANGLE





2000mm —

#### Colourways. SQUARE

Α С В D Ε F 2000mm



#### Colourways. RECTANGLE

Α F В 3000mm С Ε 2000mm

### Colourways. SQUARE



### Colourways. CIRCLE





#### Colourways. RECTANGLE

Α В С D



### Colourways. SQUARE



### Colourways. CIRCLE



















# **Colourway Detail**



#### **About tretford Rugs**

tretford Custom Rugs are handcrafted by Gibbon Architectural in Brisbane, Australia.

Made to order and crafted from tretford carpet, it offers a vibrant colour palette with optimum durability. tretford's unique construction makes it dimensionally stable, allowing many shape options without requirement for binding.

Made with the highest grade Cashmere goat hair from renewable and sustainable resources.

Enquire here: rugs@gibbongroup.com.au



T: 07 3881 1777

www.gibbonarchitectural.com.au