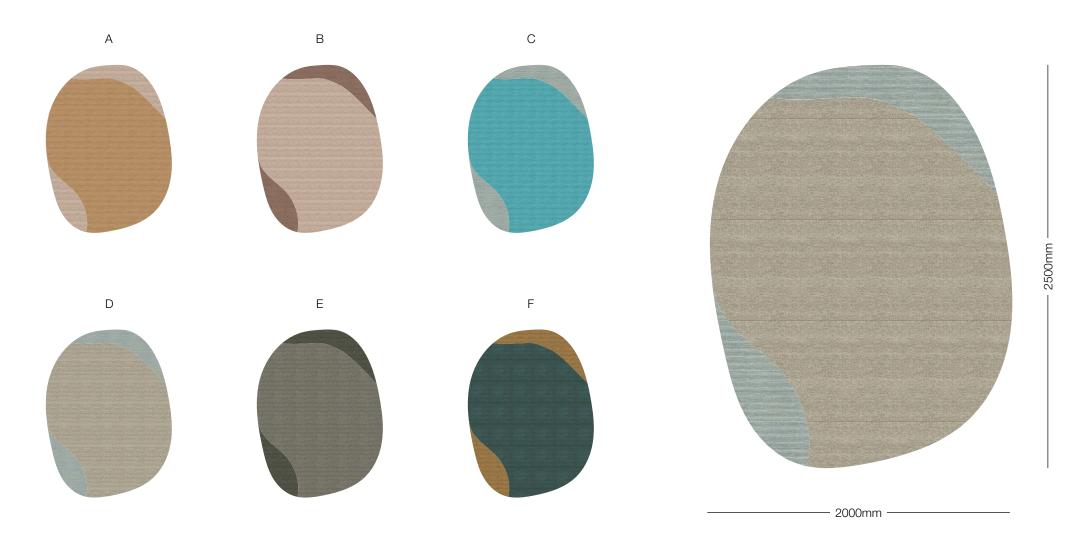

olour, form and the magical interplay between these elements.

This collaboration brings together the quality and manufacturing expertise of the Gibbon Group and the design/ product skills of Martin Reid to create a unique rug collection.





A tretford rug collection

All **tretford** rugs are made to order

Tailor to your space | customise to your colours

Handcrafted by





#### Colourways. RECTANGLE

Α С D Ε



#### Colourways. SQUARE



### Colourways. CIRCLE





### Colourways. CIRCLE



### Colourways. RECTANGLE





2000mm —

#### Colourways. SQUARE

Α С В D Ε F 2000mm



#### Colourways. RECTANGLE

Α F В 3000mm С Ε 2000mm

### Colourways. SQUARE



### Colourways. CIRCLE





#### Colourways. RECTANGLE

Α В С D



### Colourways. SQUARE



### Colourways. CIRCLE



















# **Colourway Detail**



#### **About tretford Rugs**

tretford Custom Rugs are handcrafted by Gibbon Architectural in Brisbane, Australia.

Made to order and crafted from tretford carpet, it offers a vibrant colour palette with optimum durability. tretford's unique construction makes it dimensionally stable, allowing many shape options without requirement for binding.

Made with the highest grade Cashmere goat hair from renewable and sustainable resources.

Enquire here: rugs@gibbongroup.com.au



T: 07 3881 1777

www.gibbonarchitectural.com.au