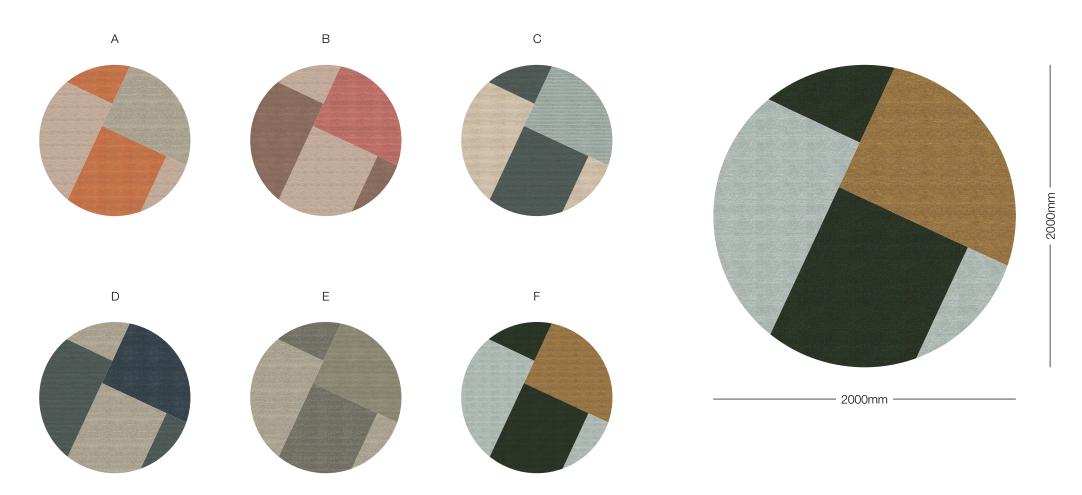

for texture, colour, form and the magical interplay between these elements.

This collaboration brings together the quality and manufacturing expertise of the Gibbon Group and the design/ product skills of Martin Reid to create a unique rug collection.





A tretford rug collection

All **tretford** rugs are made to order

Tailor to your space | customise to your colours

Handcrafted by





#### Colourways. RECTANGLE

Α С D Ε



#### Colourways. SQUARE



### Colourways. CIRCLE





### Colourways. CIRCLE



### Colourways. RECTANGLE





2000mm —

#### Colourways. SQUARE

Α С В D Ε F 2000mm



#### Colourways. RECTANGLE

Α F В 3000mm С Ε 2000mm

### Colourways. SQUARE



### Colourways. CIRCLE





#### Colourways. RECTANGLE

Α В С D



### Colourways. SQUARE



### Colourways. CIRCLE



















# **Colourway Detail**



#### **About tretford Rugs**

tretford Custom Rugs are handcrafted by Gibbon Architectural in Brisbane, Australia.

Made to order and crafted from tretford carpet, it offers a vibrant colour palette with optimum durability. tretford's unique construction makes it dimensionally stable, allowing many shape options without requirement for binding.

Made with the highest grade Cashmere goat hair from renewable and sustainable resources.

Enquire here: rugs@gibbongroup.com.au



T: 07 3881 1777

www.gibbonarchitectural.com.au