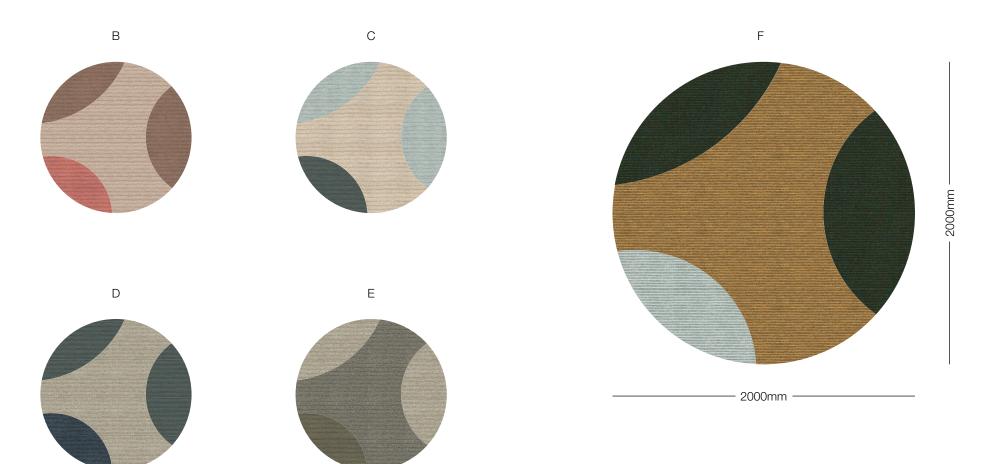

ustrial design and architecture. Establishing his practice in 1999, he has developed products, built environments and exhibition installations for many influential brand leaders in Australia's design industry.

The Tretford rug collection Martin has designed is inspired by his passion for texture, colour, form and the magical interplay between these elements.

This collaboration brings together the quality and manufacturing expertise of the Gibbon Group and the design/ product skills of Martin Reid to create a unique rug collection.





A tretford rug collection

All **tretford** rugs are made to order

Tailor to your space | customise to your colours

Handcrafted by





#### Colourways. RECTANGLE

Α С D Ε



#### Colourways. SQUARE



### Colourways. CIRCLE





### Colourways. CIRCLE



### Colourways. RECTANGLE





2000mm —

#### Colourways. SQUARE

Α С В D Ε F 2000mm



#### Colourways. RECTANGLE

Α F В 3000mm С Ε 2000mm

### Colourways. SQUARE



### Colourways. CIRCLE





#### Colourways. RECTANGLE

Α В С D



### Colourways. SQUARE



### Colourways. CIRCLE



















# **Colourway Detail**



#### **About tretford Rugs**

tretford Custom Rugs are handcrafted by Gibbon Architectural in Brisbane, Australia.

Made to order and crafted from tretford carpet, it offers a vibrant colour palette with optimum durability. tretford's unique construction makes it dimensionally stable, allowing many shape options without requirement for binding.

Made with the highest grade Cashmere goat hair from renewable and sustainable resources.

Enquire here: rugs@gibbongroup.c