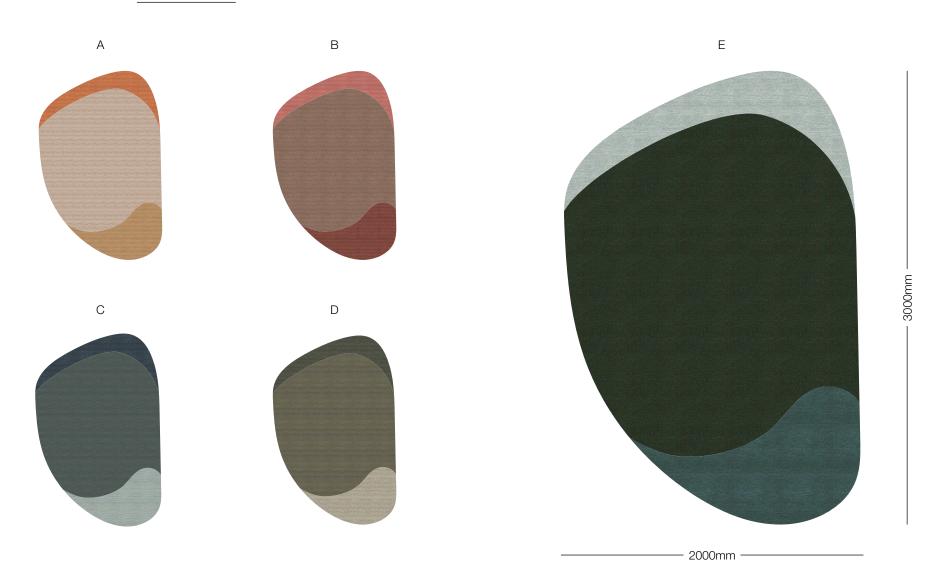

colour, form and the magical interplay between these elements.

This collaboration brings together the quality and manufacturing expertise of the Gibbon Group and the design/ product skills of Martin Reid to create a unique rug collection.





A tretford rug collection

All **tretford** rugs are made to order

Tailor to your space | customise to your colours

Handcrafted by





#### Colourways. RECTANGLE

Α С D Ε



#### Colourways. SQUARE



### Colourways. CIRCLE





### Colourways. CIRCLE



### Colourways. RECTANGLE





2000mm —

#### Colourways. SQUARE

Α С В D Ε F 2000mm



#### Colourways. RECTANGLE

Α F В 3000mm С Ε 2000mm

### Colourways. SQUARE



### Colourways. CIRCLE





#### Colourways. RECTANGLE

Α В С D



### Colourways. SQUARE



### Colourways. CIRCLE



















# **Colourway Detail**



#### **About tretford Rugs**

tretford Custom Rugs are handcrafted by Gibbon Architectural in Brisbane, Australia.

Made to order and crafted from tretford carpet, it offers a vibrant colour palette with optimum durability. tretford's unique construction makes it dimensionally stable, allowing many shape options without requirement for binding.

Made with the highest grade Cashmere goat hair from renewable and sustainable resources.

Enquire here: rugs@gibbongroup.com.au



T: 07 3881 1777

www.gibbonarchitectural.com.au