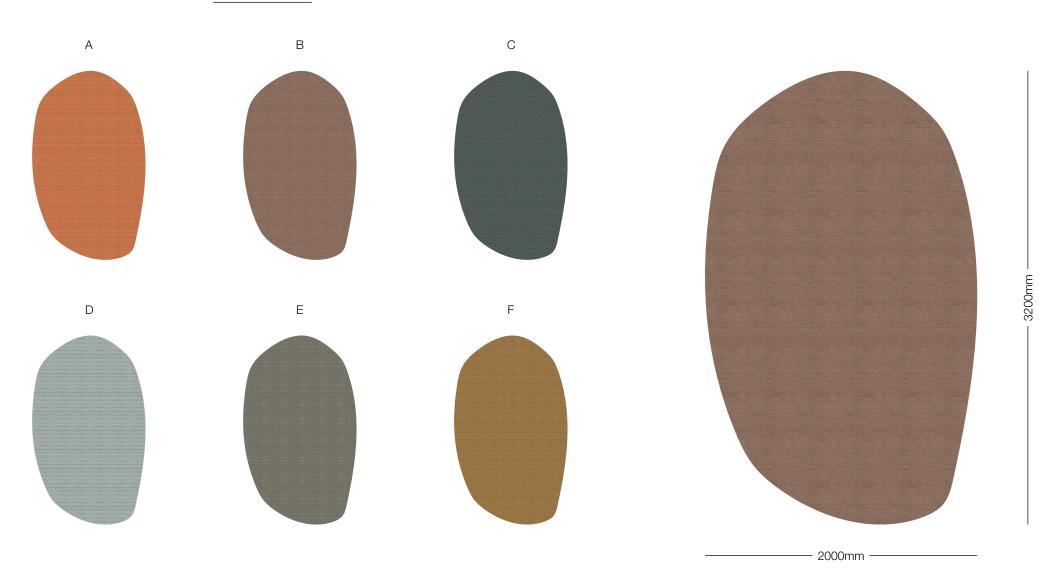

ure, colour, form and the magical interplay between these elements.

This collaboration brings together the quality and manufacturing expertise of the Gibbon Group and the design/ product skills of Martin Reid to create a unique rug collection.





A tretford rug collection

All **tretford** rugs are made to order

Tailor to your space | customise to your colours

Handcrafted by





#### Colourways. RECTANGLE

Α С D Ε



#### Colourways. SQUARE



### Colourways. CIRCLE





### Colourways. CIRCLE



### Colourways. RECTANGLE





2000mm —

#### Colourways. SQUARE

Α С В D Ε F 2000mm



#### Colourways. RECTANGLE

Α F В 3000mm С Ε 2000mm

### Colourways. SQUARE



### Colourways. CIRCLE





#### Colourways. RECTANGLE

Α В С D



### Colourways. SQUARE



### Colourways. CIRCLE



















# **Colourway Detail**



#### **About tretford Rugs**

tretford Custom Rugs are handcrafted by Gibbon Architectural in Brisbane, Australia.

Made to order and crafted from tretford carpet, it offers a vibrant colour palette with optimum durability. tretford's unique construction makes it dimensionally stable, allowing many shape options without requirement for binding.

Made with the highest grade Cashmere goat hair from renewable and sustainable resources.

Enquire here: rugs@gibbongroup.com.au



T: 07 3881 1777

www.gibbonarchitectural.com.au