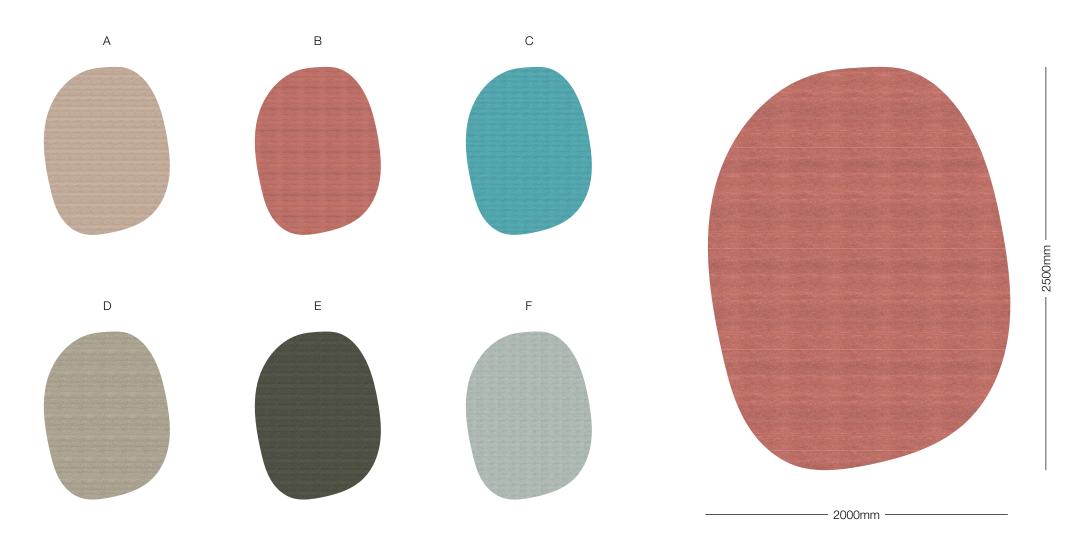

xture, colour, form and the magical interplay between these elements.

This collaboration brings together the quality and manufacturing expertise of the Gibbon Group and the design/ product skills of Martin Reid to create a unique rug collection.





A tretford rug collection

All **tretford** rugs are made to order

Tailor to your space | customise to your colours

Handcrafted by





#### Colourways. RECTANGLE

Α С D Ε



#### Colourways. SQUARE



### Colourways. CIRCLE





### Colourways. CIRCLE



### Colourways. RECTANGLE





2000mm —

#### Colourways. SQUARE

Α С В D Ε F 2000mm



#### Colourways. RECTANGLE

Α F В 3000mm С Ε 2000mm

### Colourways. SQUARE



### Colourways. CIRCLE





#### Colourways. RECTANGLE

Α В С D



### Colourways. SQUARE



### Colourways. CIRCLE



















# **Colourway Detail**



#### **About tretford Rugs**

tretford Custom Rugs are handcrafted by Gibbon Architectural in Brisbane, Australia.

Made to order and crafted from tretford carpet, it offers a vibrant colour palette with optimum durability. tretford's unique construction makes it dimensionally stable, allowing many shape options without requirement for binding.

Made with the highest grade Cashmere goat hair from renewable and sustainable resources.

Enquire here: rugs@gibbongroup.com.au



T: 07 3881 1777

www.gibbonarchitectural.com.au