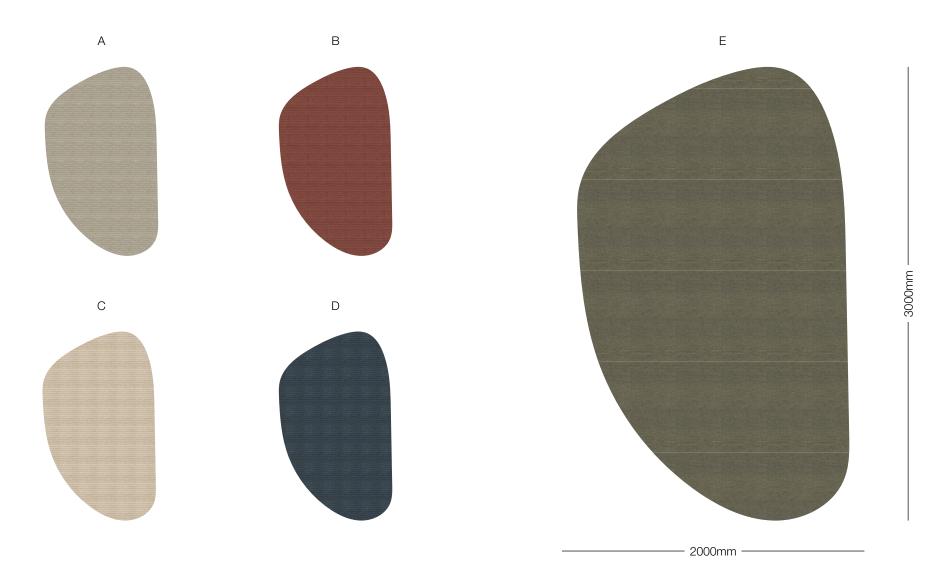

texture, colour, form and the magical interplay between these elements.

This collaboration brings together the quality and manufacturing expertise of the Gibbon Group and the design/ product skills of Martin Reid to create a unique rug collection.





A tretford rug collection

All **tretford** rugs are made to order

Tailor to your space | customise to your colours

Handcrafted by





#### Colourways. RECTANGLE

Α С D Ε



#### Colourways. SQUARE



### Colourways. CIRCLE





### Colourways. CIRCLE



### Colourways. RECTANGLE





2000mm —

#### Colourways. SQUARE

Α С В D Ε F 2000mm



#### Colourways. RECTANGLE

Α F В 3000mm С Ε 2000mm

### Colourways. SQUARE



### Colourways. CIRCLE





#### Colourways. RECTANGLE

Α В С D



### Colourways. SQUARE



### Colourways. CIRCLE



















# **Colourway Detail**



#### **About tretford Rugs**

tretford Custom Rugs are handcrafted by Gibbon Architectural in Brisbane, Australia.

Made to order and crafted from tretford carpet, it offers a vibrant colour palette with optimum durability. tretford's unique construction makes it dimensionally stable, allowing many shape options without requirement for binding.

Made with the highest grade Cashmere goat hair from renewable and sustainable resources.

Enquire here: rugs@gibbongroup.com.au



T: 07 3881 1777

www.gibbonarchitectural.com.au