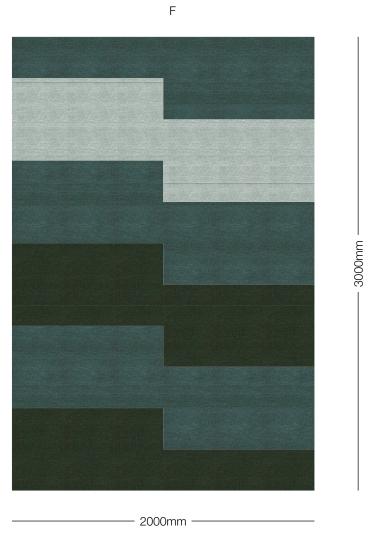

#### **Martin Reid**

Martin has a multi-disciplinary background in industrial design and architecture. Establishing his practice in 1999, he has developed products, built environments and exhibition installations for many influential brand leaders in Australia's design industry.

The Tretford rug collection Martin has designed is inspired by his passion for texture, colour, form and the magical interplay between these elements.

This collaboration brings together the quality and manufacturing expertise of the Gibbon Group and the design/ product skills of Martin Reid to create a unique rug collection.





A tretford rug collection

All **tretford** rugs are made to order

Tailor to your space | customise to your colours

Handcrafted by





#### Colourways. RECTANGLE

Α С D Ε



#### Colourways. SQUARE



### Colourways. CIRCLE





### Colourways. CIRCLE



### Colourways. RECTANGLE





2000mm —

#### Colourways. SQUARE

Α С В D Ε F 2000mm



#### Colourways. RECTANGLE

Α F В 3000mm С Ε 2000mm

### Colourways. SQUARE



### Colourways. CIRCLE





#### Colourways. RECTANGLE

Α В С D



### Colourways. SQUARE



### Colourways. CIRCLE



















# **Colourway Detail**



#### **About tretford Rugs**

tretford Custom Rugs are handcrafted by Gibbon Architectural in Brisbane, Australia.

Made to order and crafted from tretford carpet, it offers a vibrant colour palette with optimum durability. tretford's unique construction makes it dimensionally stable, allowing many shape options without requirement for binding.

Made with the highest grade Cashmere goat