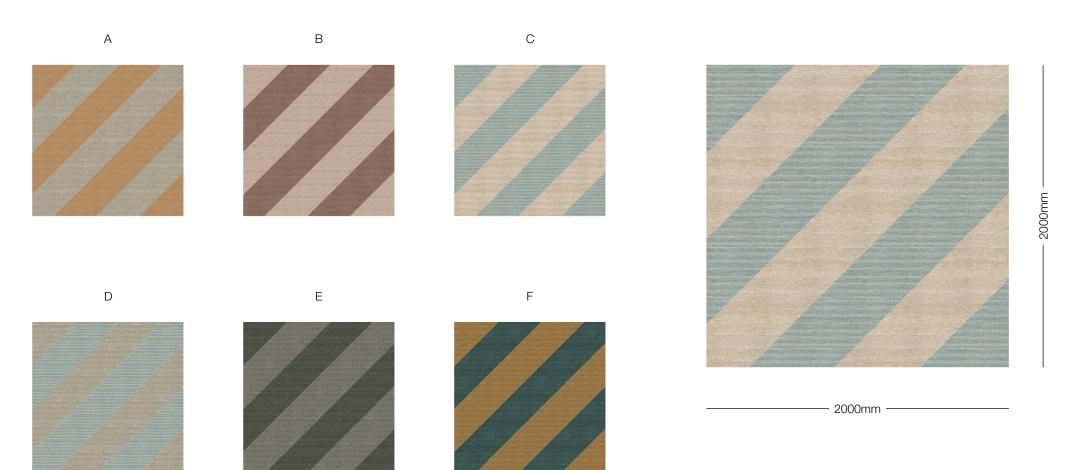

nd leaders in Australia's design industry.

The Tretford rug collection Martin has designed is inspired by his passion for texture, colour, form and the magical interplay between these elements.

This collaboration brings together the quality and manufacturing expertise of the Gibbon Group and the design/ product skills of Martin Reid to create a unique rug collection.





A tretford rug collection

All **tretford** rugs are made to order

Tailor to your space | customise to your colours

Handcrafted by





#### Colourways. RECTANGLE

Α С D Ε



#### Colourways. SQUARE



### Colourways. CIRCLE





### Colourways. CIRCLE



### Colourways. RECTANGLE





2000mm —

#### Colourways. SQUARE

Α С В D Ε F 2000mm



#### Colourways. RECTANGLE

Α F В 3000mm С Ε 2000mm

### Colourways. SQUARE



### Colourways. CIRCLE





#### Colourways. RECTANGLE

Α В С D



### Colourways. SQUARE



### Colourways. CIRCLE



















# **Colourway Detail**



#### **About tretford Rugs**

tretford Custom Rugs are handcrafted by Gibbon Architectural in Brisbane, Australia.

Made to order and crafted from tretford carpet, it offers a vibrant colour palette with optimum durability. tretford's unique construction makes it dimensionally stable, allowing many shape options without requirement for binding.

Made with the highest grade Cashmere goat hair from renewable and sustainable resources.

Enquire here: rugs@gibbongroup.com.au



T: 07 3881 1777

www.gibbonarchitectural.com.au