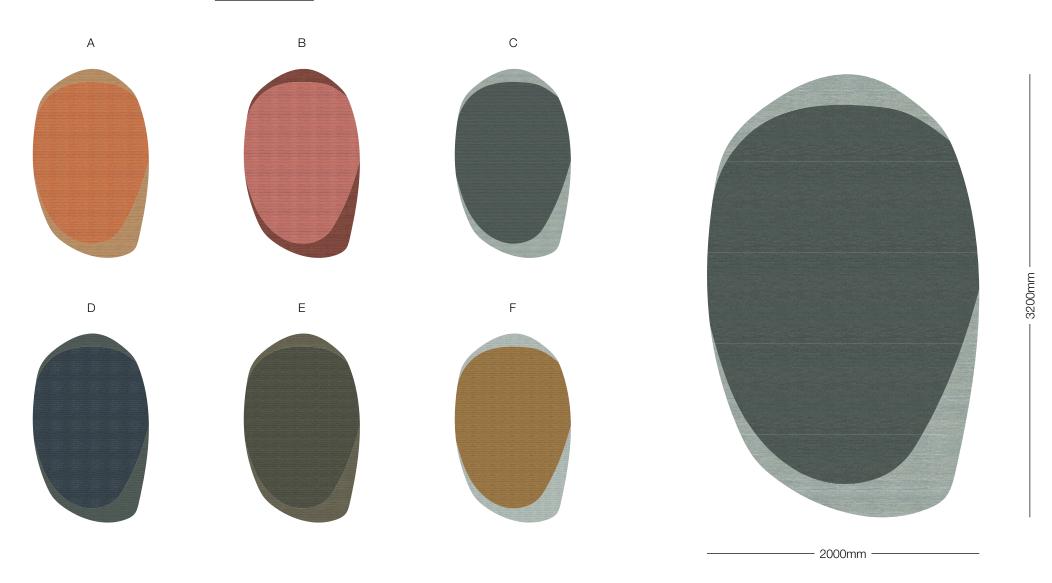

our, form and the magical interplay between these elements.

This collaboration brings together the quality and manufacturing expertise of the Gibbon Group and the design/ product skills of Martin Reid to create a unique rug collection.





A tretford rug collection

All **tretford** rugs are made to order

Tailor to your space | customise to your colours

Handcrafted by





#### Colourways. RECTANGLE

Α С D Ε



#### Colourways. SQUARE



### Colourways. CIRCLE





### Colourways. CIRCLE



### Colourways. RECTANGLE





2000mm —

#### Colourways. SQUARE

Α С В D Ε F 2000mm



#### Colourways. RECTANGLE

Α F В 3000mm С Ε 2000mm

### Colourways. SQUARE



### Colourways. CIRCLE





#### Colourways. RECTANGLE

Α В С D



### Colourways. SQUARE



### Colourways. CIRCLE



















# **Colourway Detail**



#### **About tretford Rugs**

tretford Custom Rugs are handcrafted by Gibbon Architectural in Brisbane, Australia.

Made to order and crafted from tretford carpet, it offers a vibrant colour palette with optimum durability. tretford's unique construction makes it dimensionally stable, allowing many shape options without requirement for binding.

Made with the highest grade Cashmere goat hair from renewable and sustainable resources.

Enquire here: rugs@gibbongroup.com.au



T: 07 3881 1777

www.gibbonarchitectural.com.au