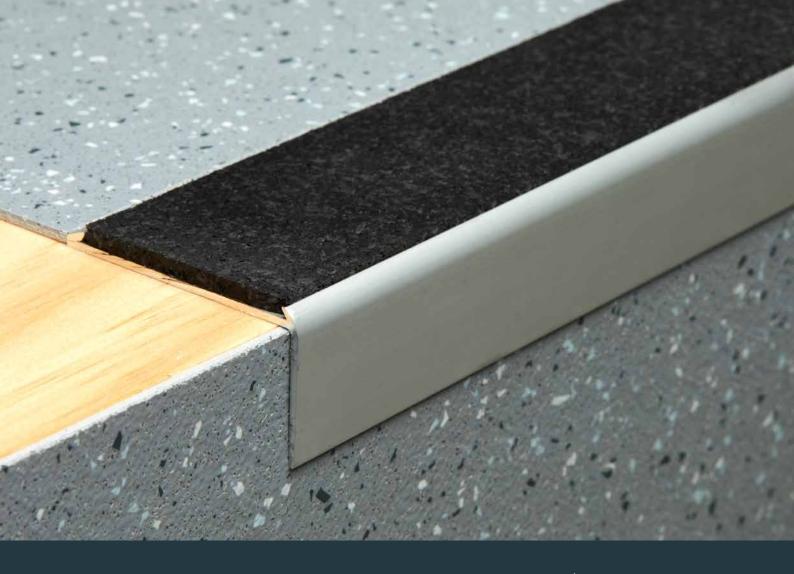

## StepTread

Improve step safety with our durable, anti-slip stair nosing. Our sleek aluminium design incorporates a recycled rubber insert, the only one of it's kind on the market.

- Anti-slip
- Sleek aluminium design
- Recycled Rubber insert
- Durable
- Easy to install
- Matt Anodised Natural Aluminium
- Standard 3.66m lengths can be cut to size
- Durable ReTread Recycled Rubber anti-slip insert
- Supplied pre drilled for countersunk screw fixing (screws supplied)

STV5028 suited where there is vinyl floor coverings

STU5825 suited where there is no floor coverings

STC7635 suited for carpet