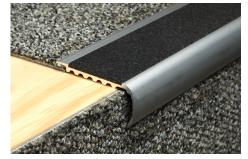

## StepTread

Improve step safety with our durable, anti-slip stair nosing. Our sleek aluminium design incorporates a recycled rubber insert, the only one of it's kind on the market.

- Anti-slip
- Sleek aluminium design
- Recycled Rubber insert
- Durable
- Easy to install
- Matt Anodised Natural Aluminium
- Standard 3.66m lengths can be cut to size
- Durable ReTread Recycled Rubber anti-slip insert
- Supplied pre drilled for countersunk screw fixing (screws supplied)

STV5028 suited where there is vinyl floor coverings

STU5825 suited where there is no floor coverings

STC7635 suited for carpet

## Free delivery and handling nationwide

insert, our innovative design incorporates a unique recycled rubber.

Unlike all other stair nosings currently on the market that use a PVC based