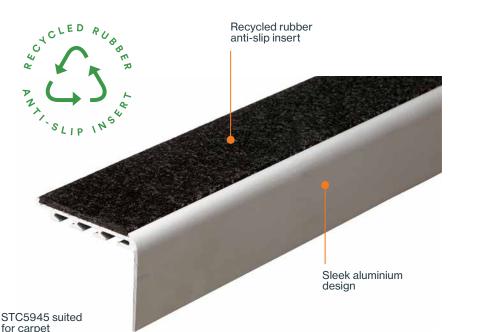

## StepTread

Improve step safety with our durable, anti-slip stair nosing. Our sleek aluminium design incorporates a recycled rubber insert, the only one of it's kind on the market.

- Anti-slip
- Sleek aluminium design
- Recycled Rubber insert
- Durable
- Easy to install
- Matt Anodised Natural Aluminium
- Standard 3.66m lengths can be cut to size
- Durable ReTread Recycled Rubber anti-slip insert
- Supplied pre drilled for countersunk screw fixing (screws supplied)

STV5028 suited where there is vinyl floor coverings

STU5825 suited where there is no floor coverings

STC7635 suited for carpet

## Free delivery and handling nationwide

insert, our innovative design incorporates a unique recycled rubber.

Unlike all other stair nosings currently on the market that use a PVC based