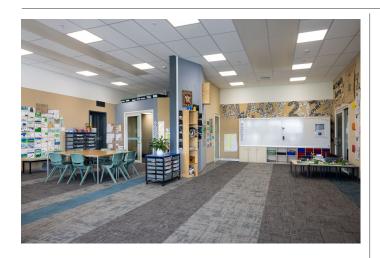

#### Havelock New Zealand Stock Carpet Tiles

A carpet tile designed for education, tertiary, corporate and commercial environments. Stocked in NZ for quick dispatch. Havelock carpet tiles feature an EcoBac for lightweight install to protect installers backs and ensure Declare certification. A large design range with 10 shades and patterns, Havelock is NZ stocked to ensure projects can be delivered in full and on time, in a design you want.

### Key benefits

- NZ Stock
- · Large design and shade range
- · Declare certified
- · Lighter on Installers backs.
- 10 -year guarantee
- NO bitumen layer
- Excessed NZ fire code
- · Group 3 fire-rating for use on walls.\*

#### At a glance

15 Year Guarantee

Corporate

Education

Compliant

Ex Stock