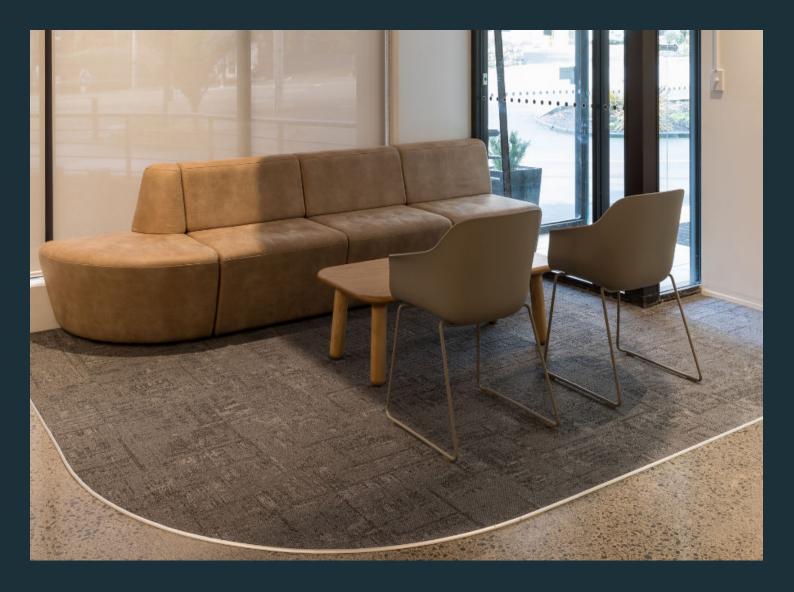

#### Havelock New Zealand Stock Carpet Tiles

A carpet tile designed for education, tertiary, corporate and commercial environments. Stocked in NZ for quick dispatch. Havelock carpet tiles feature an EcoBac for lightweight install to protect installers backs and ensure Declare certification. A large design range with 10 shades and patterns, Havelock is NZ stocked to ensure projects can be delivered in full and on time, in a design you want.

### Key benefits

- NZ Stock
- · Large design and shade range
- · Declare certified
- · Lighter on Installers backs.
- 10 -year guarantee
- NO bitumen layer
- Excessed NZ fire code
- · Group 3 fire-rating for use on walls.\*

#### At a glance

15 Year Guarantee

Corporate

Education

Compliant

Ex Stock