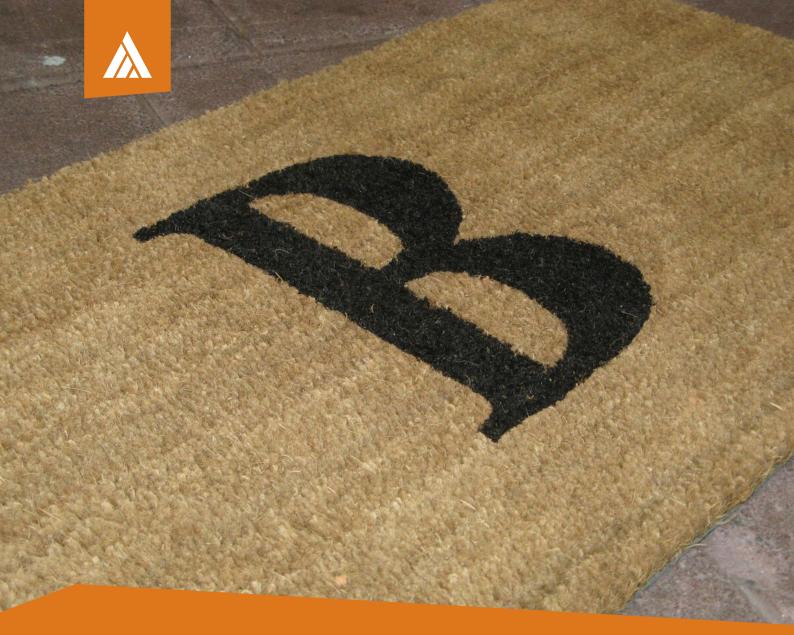

## **Starlux Coir**

Starlux Coir is a renewable 100% natural product and is a very absorbent natural fibre, therefore is ideal for drying footwear, providing you a safer entrance way. Starlux is bonded to an impervious PVC backing making Starlux unique and it can be easing cut to shape and size on site, yet does not fray. Starlux can be monogrammed providing you the opportunity to customise your entranceway.