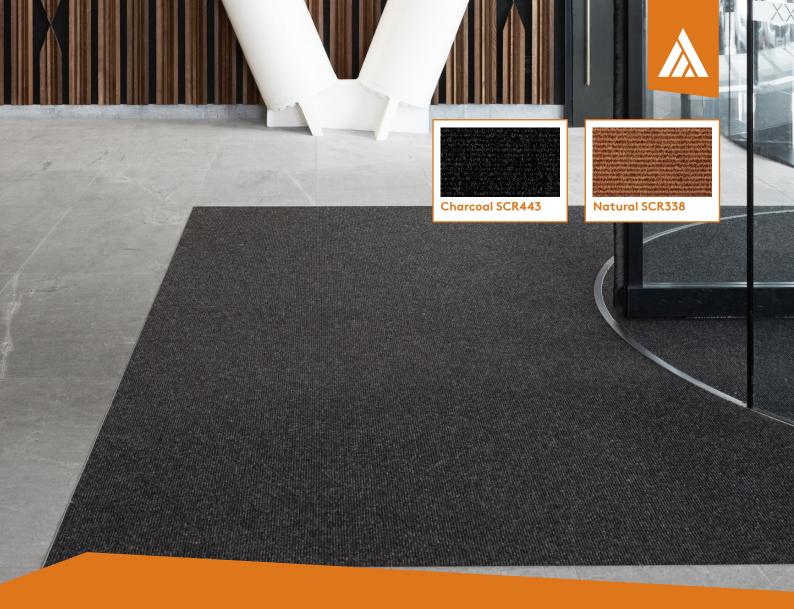

## ScrapeRIB

ScrapeRIB is an intense wear carpet for medium to high wear areas that efficiently removes dirt and water from footwear approaching from all directions. ScrapeRIB is available in 2 appealing colours to ensure your choice of colour will compliment any workplace environment.

## Available in 2000mm wide rolls

ScrapeRIB has a 2-year warranty on wear and performance, stairs excepted, conditional on the product being installed and maintained according to the manufacturers recommendations.