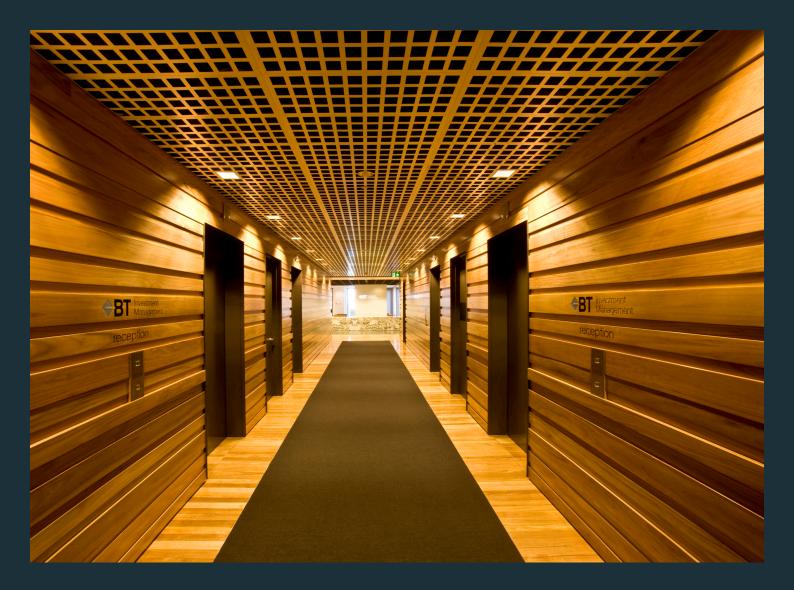

### tretford Roll New Zealand Stock

tretford roll is stocked in NZ to ensure projects can be delivered in full and on time. tretford roll is constructed from 80% natural Cashmere goat hair. With 4 popular stock colours to choose from, tretford roll is available in 60 unique colours, in a product that is sustainable and natural. It is suited to commercial, education, multi-residential, residential, retail, hospitality and government buildings.