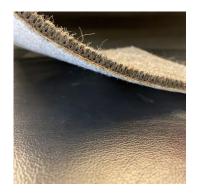

### Flat Strapping

Cloth adhered to underside & outer perimeter of rug - visible on sides only.