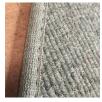

### Speed Binding (Polyester)

Cloth binding, stitched to outer perimeter of rug. Suited to all applications.

Mandatory for public spaces or retail.

Speed Binding (Twill)

Cloth binding, stitched to outer perimeter of rug. Suited to all applications.