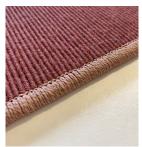

### Speed Binding (Polyester)

Cloth binding, stitched to outer perimeter of rug. Suited to all applications.

Mandatory for public spaces or retail.

Speed Binding (Twill)

Cloth binding, stitched to outer perimeter of rug. Suited to all applications.

<u>Limited colour options</u>.