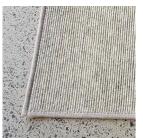

### Speed Binding (Polyester)

Cloth binding, stitched to outer perimeter of rug. Suited to all applications.

Mandatory for public spaces or retail.

Speed Binding (Twill)

Cloth binding, stitched to outer perimeter of rug. Suited to all applications.

<u>Limited colour options</u>.