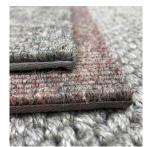

### Speed Binding (Polyester)

Cloth binding, stitched to outer perimeter of rug. Suited to all applications.

Mandatory for public spaces or retail.

Speed Binding (Twill)

Cloth binding, stitched to outer perimeter of rug. Suited to all applications.

<u>Limited colour options</u>.