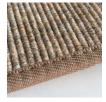

### Flat Strapping

Cloth adhered to underside & outer perimeter of rug - visible on sides only.