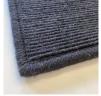

### Flat Strapping

Cloth adhered to underside & outer perimeter of rug - visible on sides only.