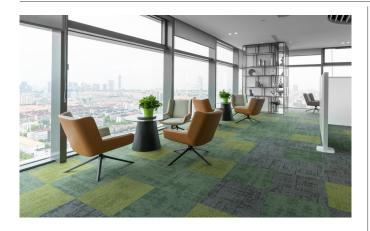

### Awake New Zealand Stock Carpet Tiles

Awake carpet tiles feature an EcoAce-Bac for lightweight install to protect installer's backs and is NZ stocked to ensure projects can be delivered in full and on time. Utilising natural and subtle colours suited to any education, corporate and commercial environments.

#### Key benefits

- NZ Stock
- · Large design and shade range
- · Declare certified
- · Lighter on Installers backs.
- 15 -year guarantee
- NO bitumen layer
- Excessed NZ fire code
- Group 3 fire-rating for use on walls.\*

#### At a glance

15 Year Guarantee

Corporate

Education

Compliant

NZ Stock