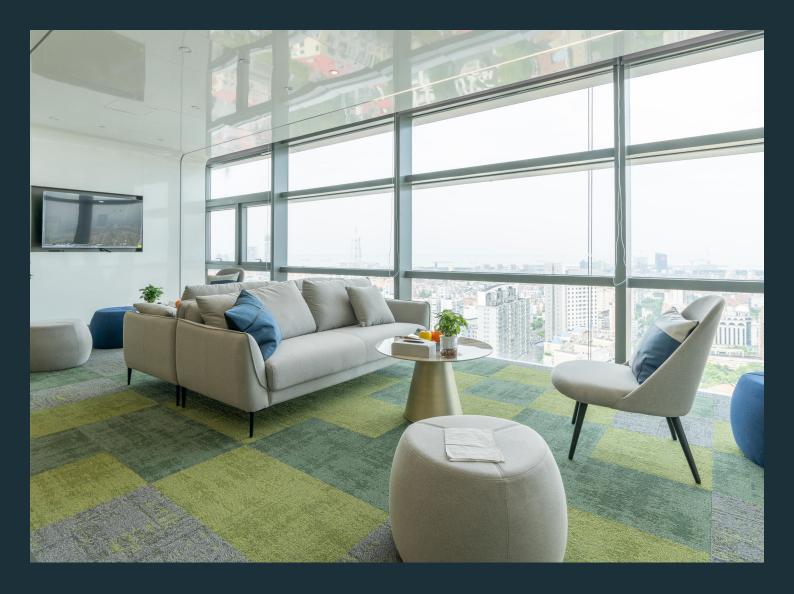

### Awake New Zealand Stock Carpet Tiles

Awake carpet tiles feature an EcoAce-Bac for lightweight install to protect installer's backs and is NZ stocked to ensure projects can be delivered in full and on time. Utilising natural and subtle colours suited to any education, corporate and commercial environments.

#### Key benefits

- NZ Stock
- · Large design and shade range
- · Declare certified
- · Lighter on Installers backs.
- 15 -year guarantee
- NO bitumen layer
- Excessed NZ fire code
- Group 3 fire-rating for use on walls.\*

#### At a glance

15 Year Guarantee

Corporate

Education

Compliant

NZ Stock