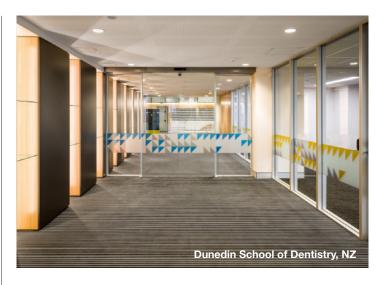

#### CoralTread

CoralTread is a highly attractive low profile Entrance Matting System that is designed to do the 'dirty work' providing optimum dirt and moisture removal and keeps on looking good.

15 Year Guarantee

#### **Attractive**

- · Low profile that will enhance the entrance of any
- · Stylish aluminium profile can be supplied to your choice of colour
- · Customisable, incorporate your logo into the design