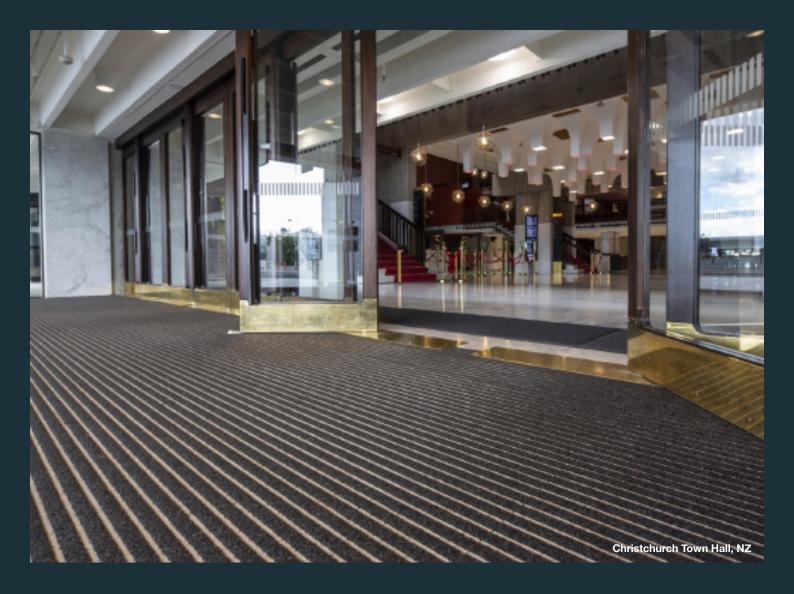

#### CoralTread

CoralTread is a highly attractive low profile Entrance Matting System that is designed to do the 'dirty work' providing optimum dirt and moisture removal and keeps on looking good.

15 Year Guarantee

Low profile, highly absorbent polayamide insert traps dirt and moisture from all directions