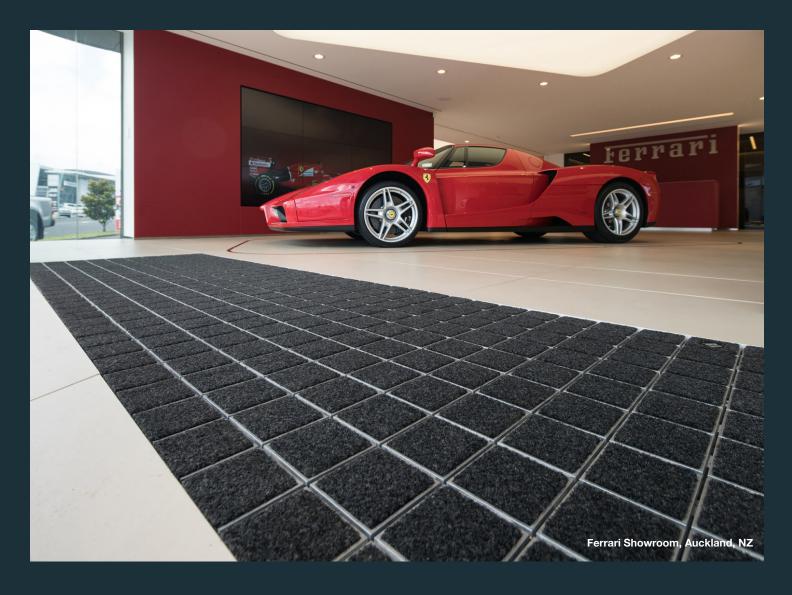

## Shuttle

A unique entrance matting system designed for an unrivalled appearance and superior performance. Shuttle is a premium quality, 100% recycled aluminium, and Econyl carpet entrance matting system in a modular grid formation designed to complement any environment.

100% recycled aluminum and Econyl carpet withstands multi-directional foot traffic and rolling loads