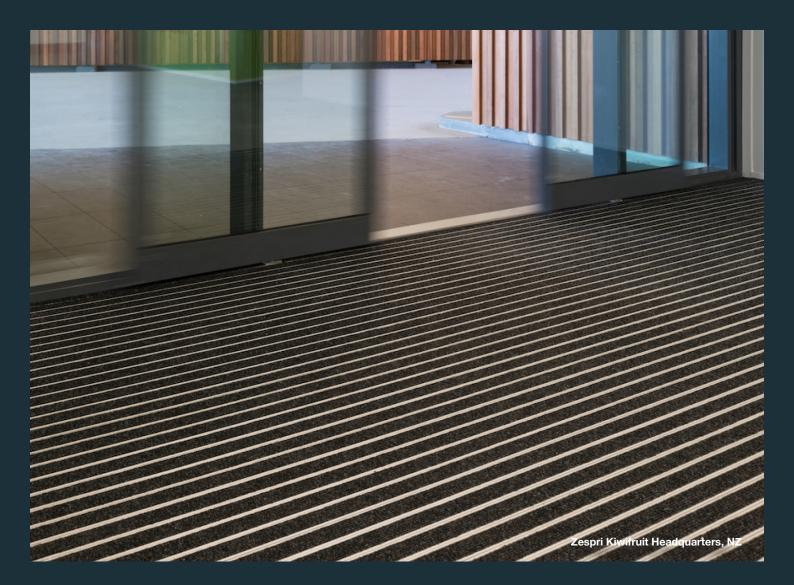

# Orbit

Orbit is a practical aluminium and carpet strip matting system that has been developed with Polypropylene carpet inserts to safeguard the ingress of dirt and contamination from everyday pedestrian foot traffic.

#### Attractive

- Attractive insert colour options of your choice to enhance the entrance area
- Stylish interlocking strips with a variety of colour inserts to choose from
- Low profile to suit the most impressive entrance ways