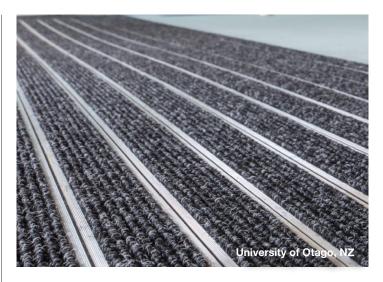

# Orbit

Orbit is a practical aluminium and carpet strip matting system that has been developed with Polypropylene carpet inserts to safeguard the ingress of dirt and contamination from everyday pedestrian foot traffic.

#### Attractive

- Attractive insert colour options of your choice to enhance the entrance area
- Stylish interlocking strips with a variety of colour inserts to choose from
- Low profile to suit the most impressive entrance ways