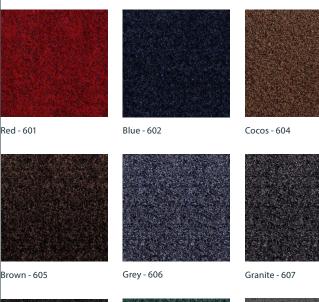

oor air quality

#### **Performs**

- Inserts trap dirt every day to save on cleaning
- · Aluminium strip systems designed to withstand the rigours of everyday foot traffic
- Helps maintain the appearance of indoor floor areas

#### **Attractive**

- · Attractive insert colour options of your choice to enhance the entrance area
- · Stylish profile will enhance the entrance of any
- · Low profile to suit the most impressive entrance ways

#### Easy to install and maintain

- Smart aluminium strip system designed to roll up for easy installation and cleaning
- Stain resistant polyamide inserts are easy to clean
- · Easy to install saving time and installation costs



A smart roll up design with a highly absorbent polyamide insert traps dirt and moisture with ease



### **Insert options**



Black - 608

Turquoise - 610



ReTread Recycled Rubber



## To view more products visit advanceflooring.co.nz