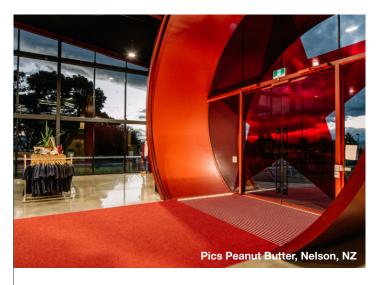

#### **MasterTread**

MasterTread is a smart roll up strip matting solution for easy installation and cleaning. MasterTread is a practical aluminium and carpet strip matting system that has been developed with Polyamide inserts to safeguard the ingress of dirt and contamination from everyday pedestrian foot traffic.

A smart roll up design with a highly absorbent polyamide insert traps dirt and moisture with ease