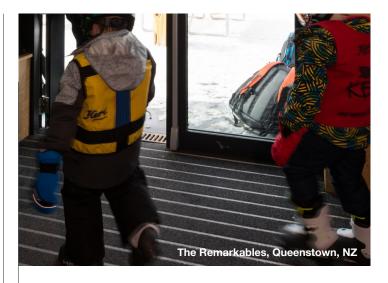

ations
- Highly moisture absorbent Polyamide inserts further reduce slip hazards

#### **Performs**

- Provides an additional 37% more moisture absorption than other comparable mats
- · Polyamide inserts trap more dirt saving you cleaning costs
- Moulded continuous vinyl cushion feet eliminate mat noise

#### **Attractive**

- Extra wide infills provides a plush appearance
- · Stylish interlocking mat with a variety of colour polyamide inserts to choose from
- Ultra-low 10mm design to suit the most prestigious entranceways

#### Easy to install and maintain

- · Larger mats can be made in fully interlocking sections for easy onsite assembly
- · Dirt is trapped on specially designed corrugated rails for ease of cleaning
- Stain resistant Polyamide inserts for superior appearance retention



Multi-directional, highly absorbent polyamide insert traps dirt and moisture from all directions



### **Insert options**





## To view more products visit advanceflooring.co.nz