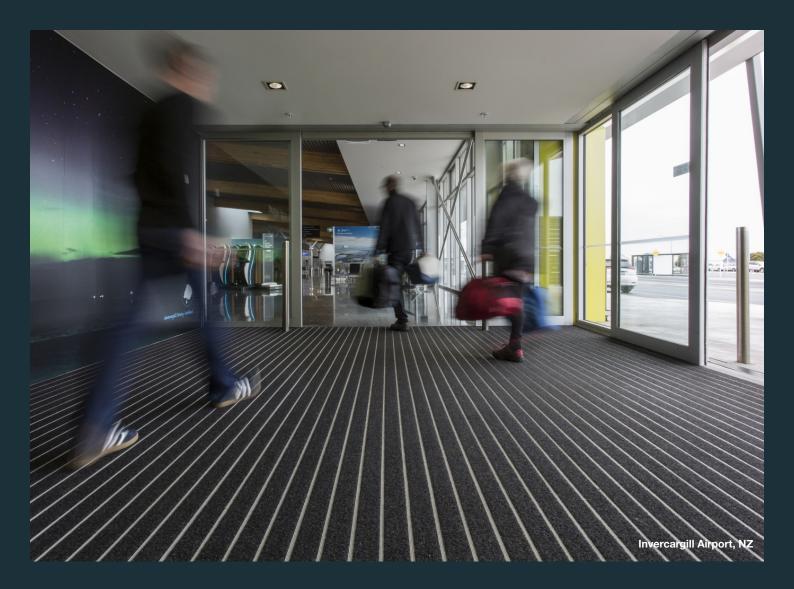

#### ExtraTread

ExtraTread is a prestigious aluminium and carpet strip mat with extra wide intense wear infills designed and engineered with 37% extra water absorbing capacity than other comparable entrance mats.

#### **Performs**

- Provides an additional 37% more moisture absorption than other comparable mats
- · Polyamide inserts trap more dirt saving you cleaning costs
- Moulded continuous vinyl cushion feet eliminate mat noise