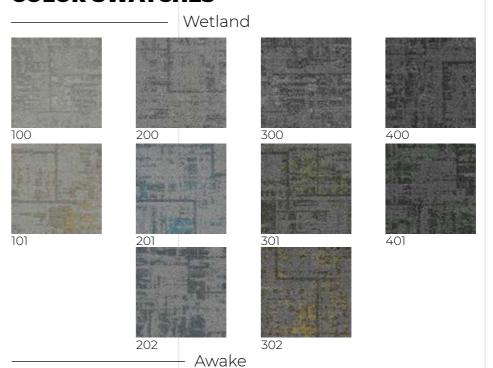

## **COLOR SWATCHES**

42

Declare.

<sup>\*</sup>Ultra-Fresh is a registered trademark of Thomson Research Associates, Inc.

02.

PRODUCTS

**Delicate texture** and the embellished **color accent** fully **highlight** the products.

Wetland is a product based on a fully organic pattern with soft natural color accent which provides a gentle and elegant solution for those spaces which reguire a neutral background but not a fully neutral flooring. The soft tints used in the carpet tiles generate calm dynamics into the pattern so to create unique combinations enhancing the whole interior design, without overtaking its neutrality. The fill color product, Awake, by using the same hues of Wetland, extends the flooring design options with a natural textured design and delicate tones.

**Wetland** 101 & 201 & 400

16

**Wetland** 202 & 401

**Awake** 5202 & 5401

30

Style Name: Wetland; Awake Multi- Level Loop **Construction:** 

Fiber: Voxflor Certified Nylon

1/12" Gauge: