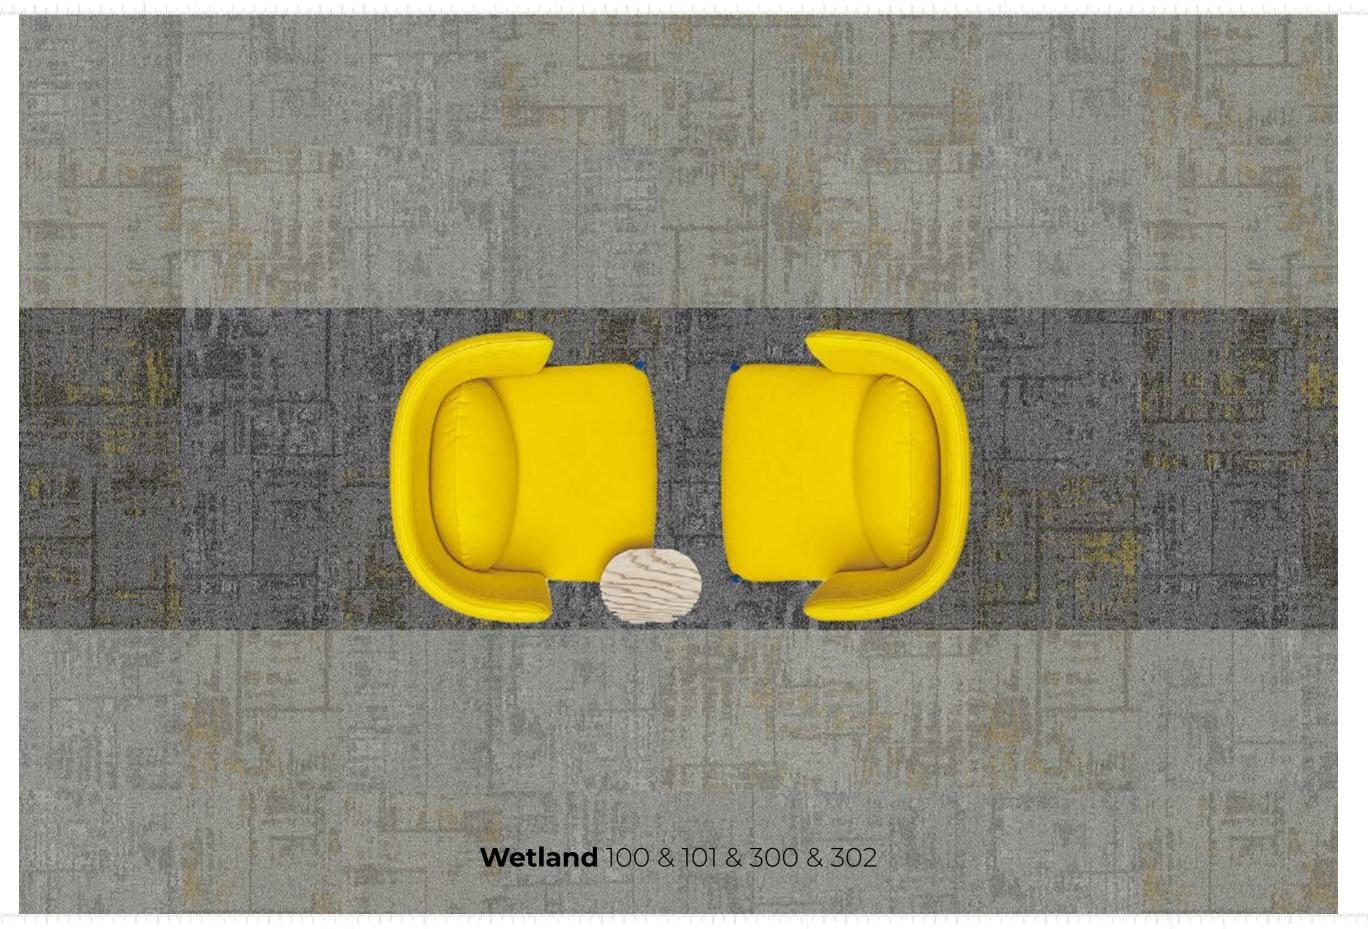

02.

PRODUCTS

**Delicate texture** and the embellished **color accent** fully **highlight** the products.

Wetland is a product based on a fully organic pattern with soft natural color accent which provides a gentle and elegant solution for those spaces which reguire a neutral background but not a fully neutral flooring. The soft tints used in the carpet tiles generate calm dynamics into the pattern so to create unique combinations enhancing the whole interior design, without overtaking its neutrality. The fill color product, Awake, by using the same hues of Wetland, extends the flooring design options with a natural textured design and delicate tones.