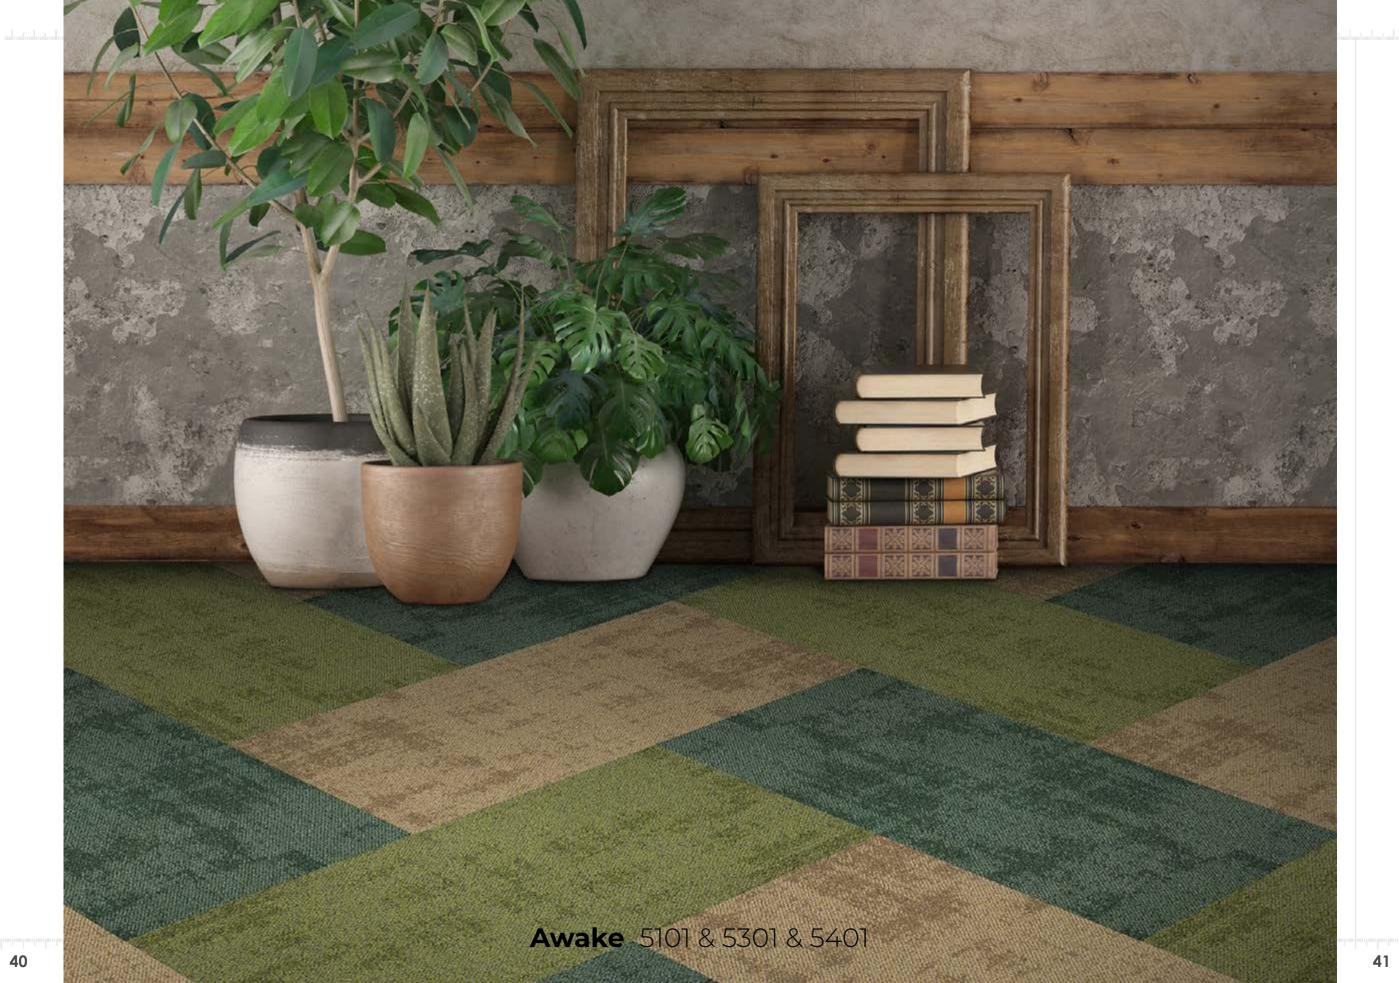

02.

PRODUCTS

**Delicate texture** and the embellished **color accent** fully **highlight** the products.

Wetland is a product based on a fully organic pattern with soft natural color accent which provides a gentle and elegant solution for those spaces which reguire a neutral background but not a fully neutral flooring. The soft tints used in the carpet tiles generate calm dynamics into the pattern so to create unique combinations enhancing the whole interior design, without overtaking its neutrality. The fill color product, Awake, by using the same hues of Wetland, extends the flooring design options with a natural textured design and delicate tones.

**Wetland** 101 & 201 & 400

16

**Wetland** 202 & 401

**Awake** 5202 & 5401

30

Style Name: Wetland; Awake Multi- Level Loop **Construction:** 

Fiber: Voxflor Certified Nylon

1/12" Gauge: