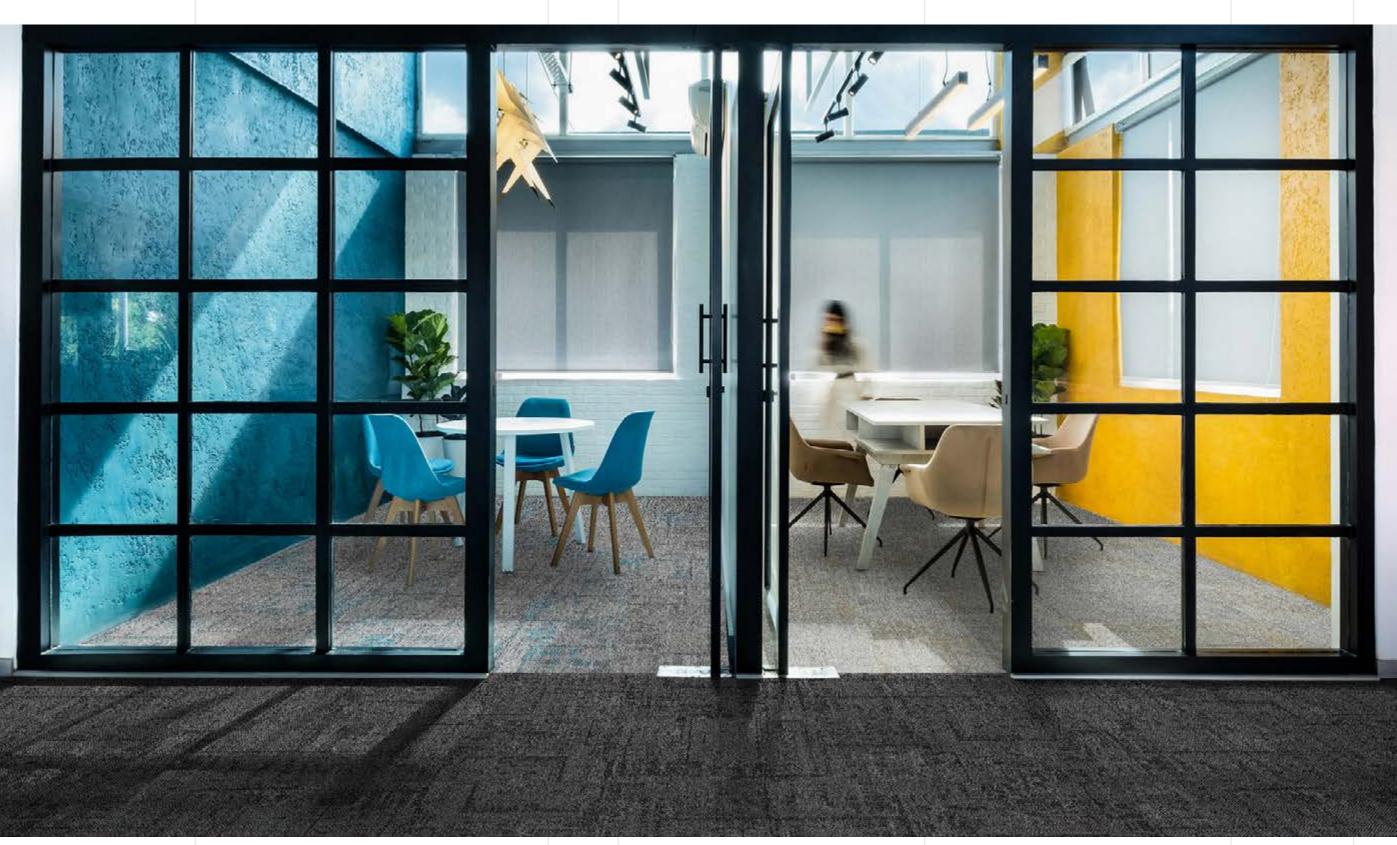

02.

PRODUCTS

**Delicate texture** and the embellished **color accent** fully **highlight** the products.

Wetland is a product based on a fully organic pattern with soft natural color accent which provides a gentle and elegant solution for those spaces which reguire a neutral background but not a fully neutral flooring. The soft tints used in the carpet tiles generate calm dynamics into the pattern so to create unique combinations enhancing the whole interior design, without overtaking its neutrality. The fill color product, Awake, by using the same hues of Wetland, extends the flooring design options with a natural textured design and delicate tones.