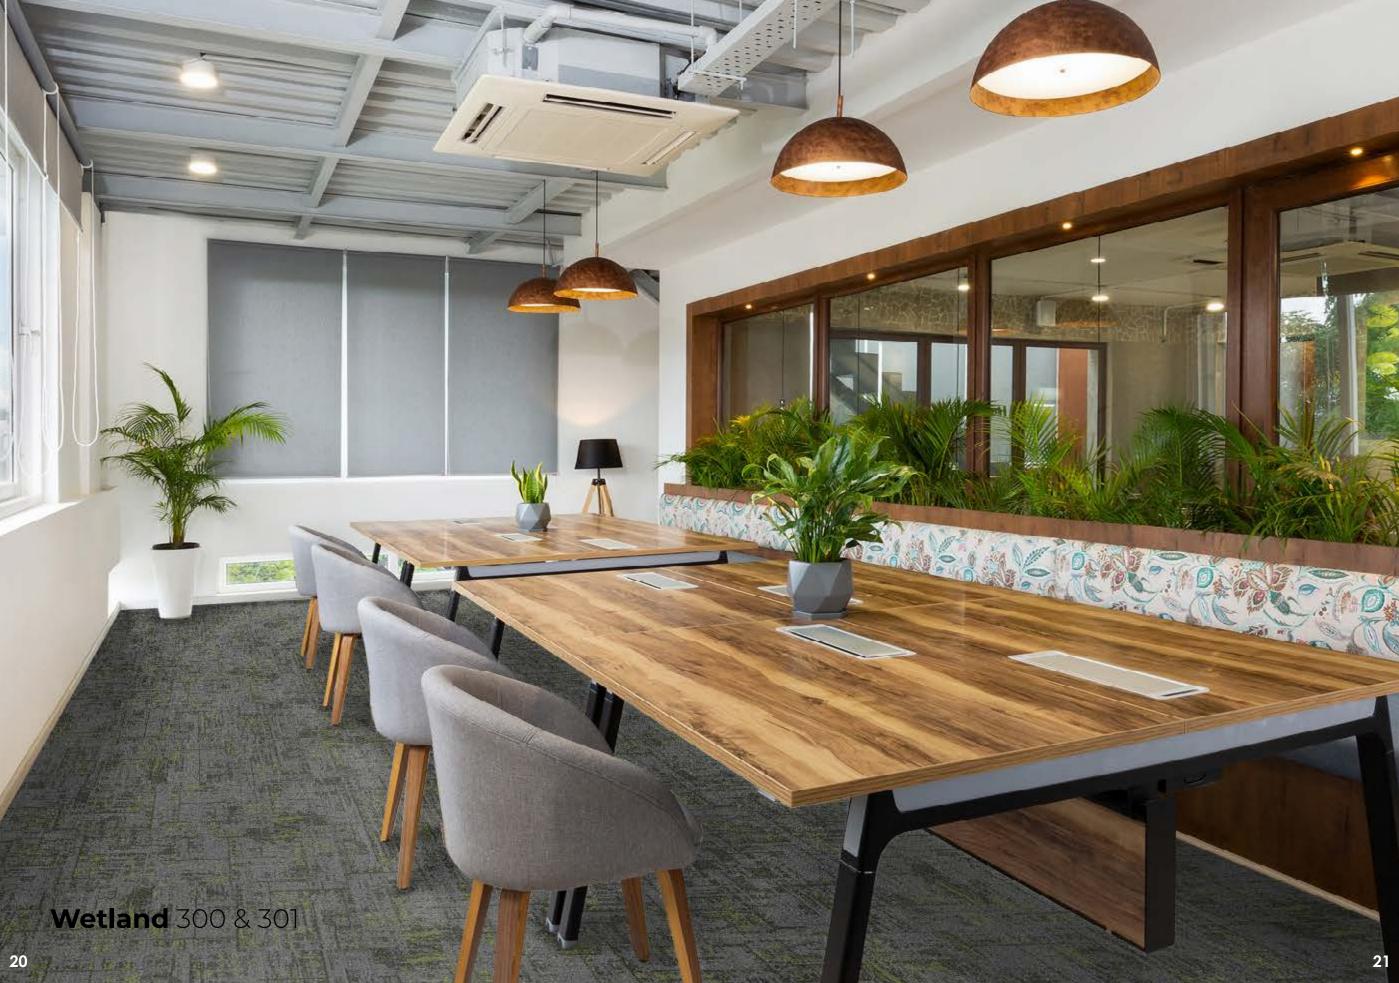

02.

PRODUCTS

**Delicate texture** and the embellished **color accent** fully **highlight** the products.

Wetland is a product based on a fully organic pattern with soft natural color accent which provides a gentle and elegant solution for those spaces which reguire a neutral background but not a fully neutral flooring. The soft tints used in the carpet tiles generate calm dynamics into the pattern so to create unique combinations enhancing the whole interior design, without overtaking its neutrality. The fill color product, Awake, by using the same hues of Wetland, extends the flooring design options with a natural textured design and delicate tones.