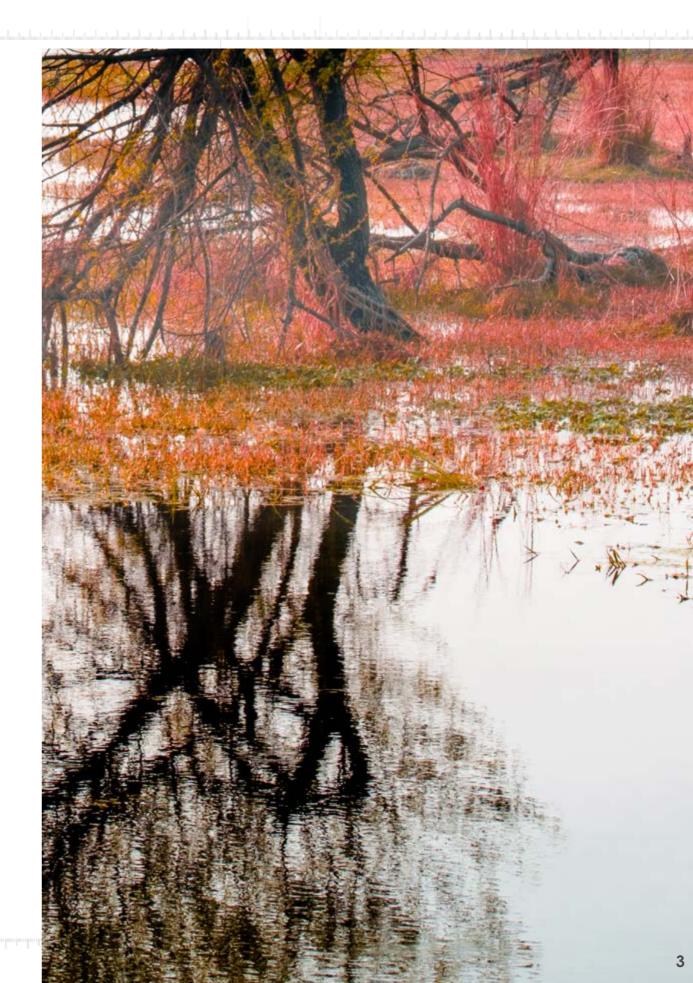

## WETLAND COLLECTION

01.

OUR GOAL

Thanks to the **ultimate technology** our **Inkpression** system can insure vivd **colors**, prefect **geometries** and great **performances**.

Crowded cities and their busy traffic can be stressful, but are a certain part of most commuters' everyday lifestyle. To balance it out, we bring nature into people's life, employing a number of methods, using natural materials, natural patterns or simply natural colors.

02.

PRODUCTS

**Delicate texture** and the embellished **color accent** fully **highlight** the products.

Wetland is a product based on a fully organic pattern with soft natural color accent which provides a gentle and elegant solution for those spaces which reguire a neutral background but not a fully neutral flooring. The soft tints used in the carpet tiles generate calm dynamics into the pattern so to create unique combinations enhancing the whole interior design, without overtaking its neutrality. The fill color product, Awake, by using the same hues of Wetland, extends the flooring design options with a natural textured design and delicate tones.