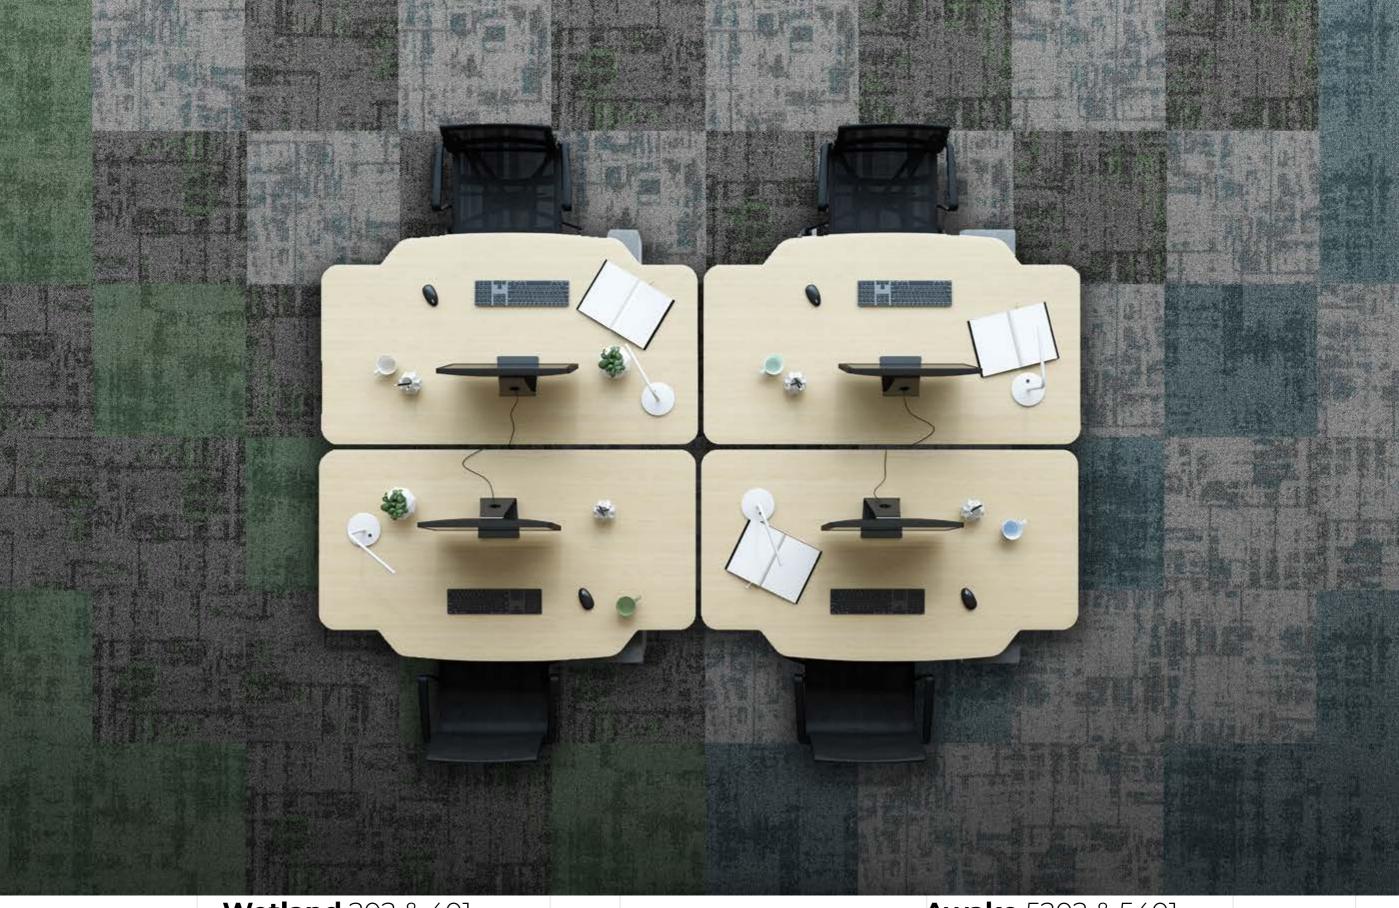

02.

PRODUCTS

**Delicate texture** and the embellished **color accent** fully **highlight** the products.

Wetland is a product based on a fully organic pattern with soft natural color accent which provides a gentle and elegant solution for those spaces which reguire a neutral background but not a fully neutral flooring. The soft tints used in the carpet tiles generate calm dynamics into the pattern so to create unique combinations enhancing the whole interior design, without overtaking its neutrality. The fill color product, Awake, by using the same hues of Wetland, extends the flooring design options with a natural textured design and delicate tones.

**Wetland** 101 & 201 & 400

16

**Wetland** 202 & 401

**Awake** 5202 & 5401

30

Style Name: Wetland; Awake Multi- Level Loop **Construction:** 

Fiber: Voxflor Certified Nylon

1/12" Gauge: