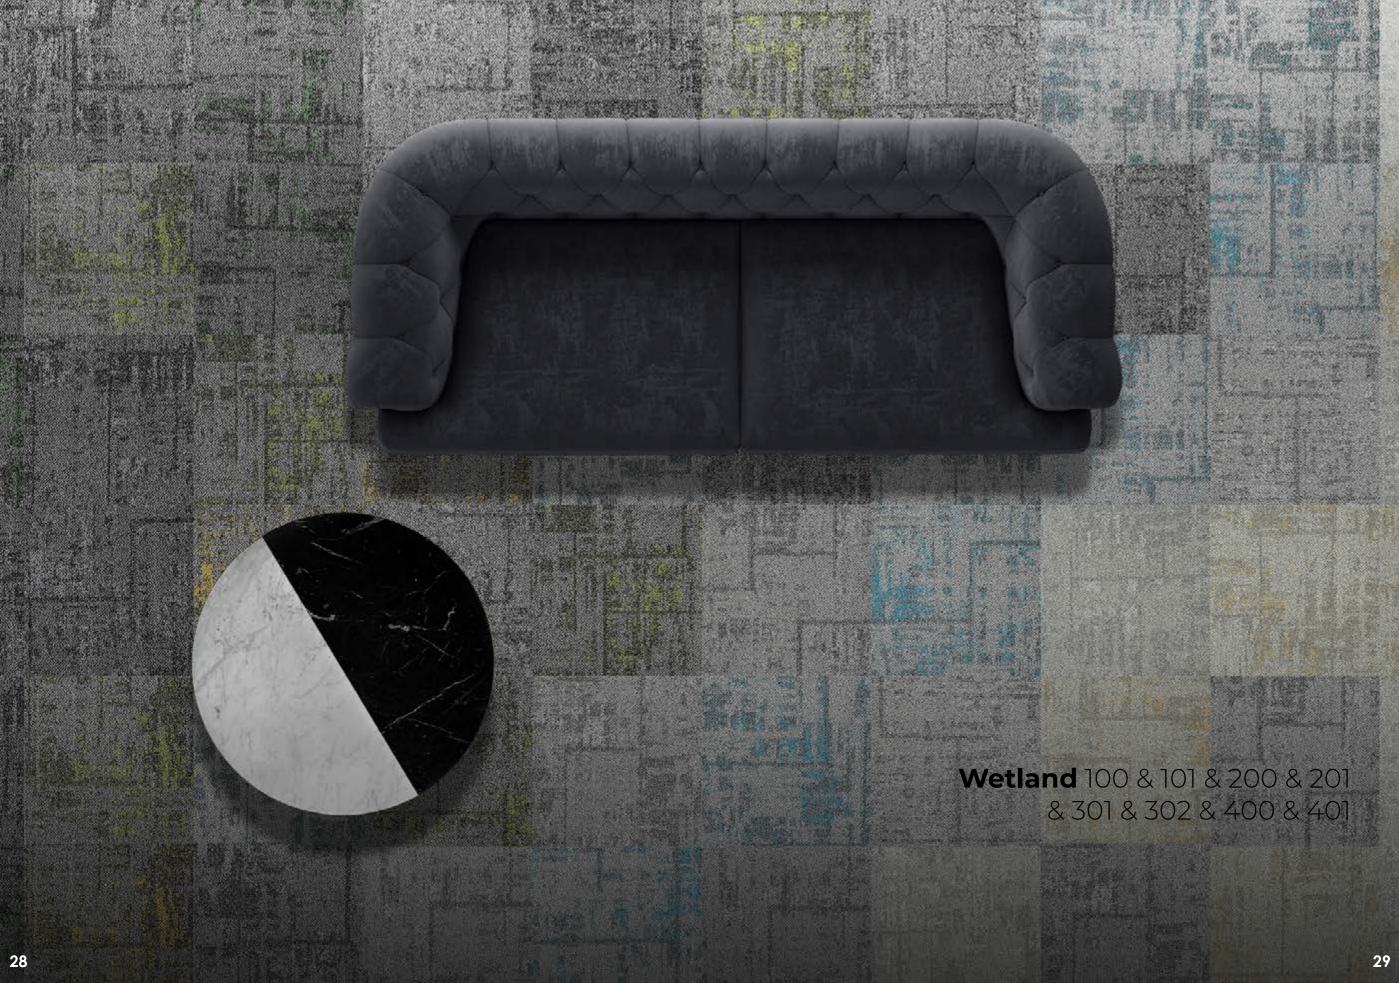

02.

PRODUCTS

**Delicate texture** and the embellished **color accent** fully **highlight** the products.

Wetland is a product based on a fully organic pattern with soft natural color accent which provides a gentle and elegant solution for those spaces which reguire a neutral background but not a fully neutral flooring. The soft tints used in the carpet tiles generate calm dynamics into the pattern so to create unique combinations enhancing the whole interior design, without overtaking its neutrality. The fill color product, Awake, by using the same hues of Wetland, extends the flooring design options with a natural textured design and delicate tones.

**Wetland** 101 & 201 & 400

16

**Wetland** 202 & 401

**Awake** 5202 & 5401

30

Style Name: Wetland; Awake Multi- Level Loop **Construction:** 

Fiber: Voxflor Certified Nylon

1/12" Gauge: