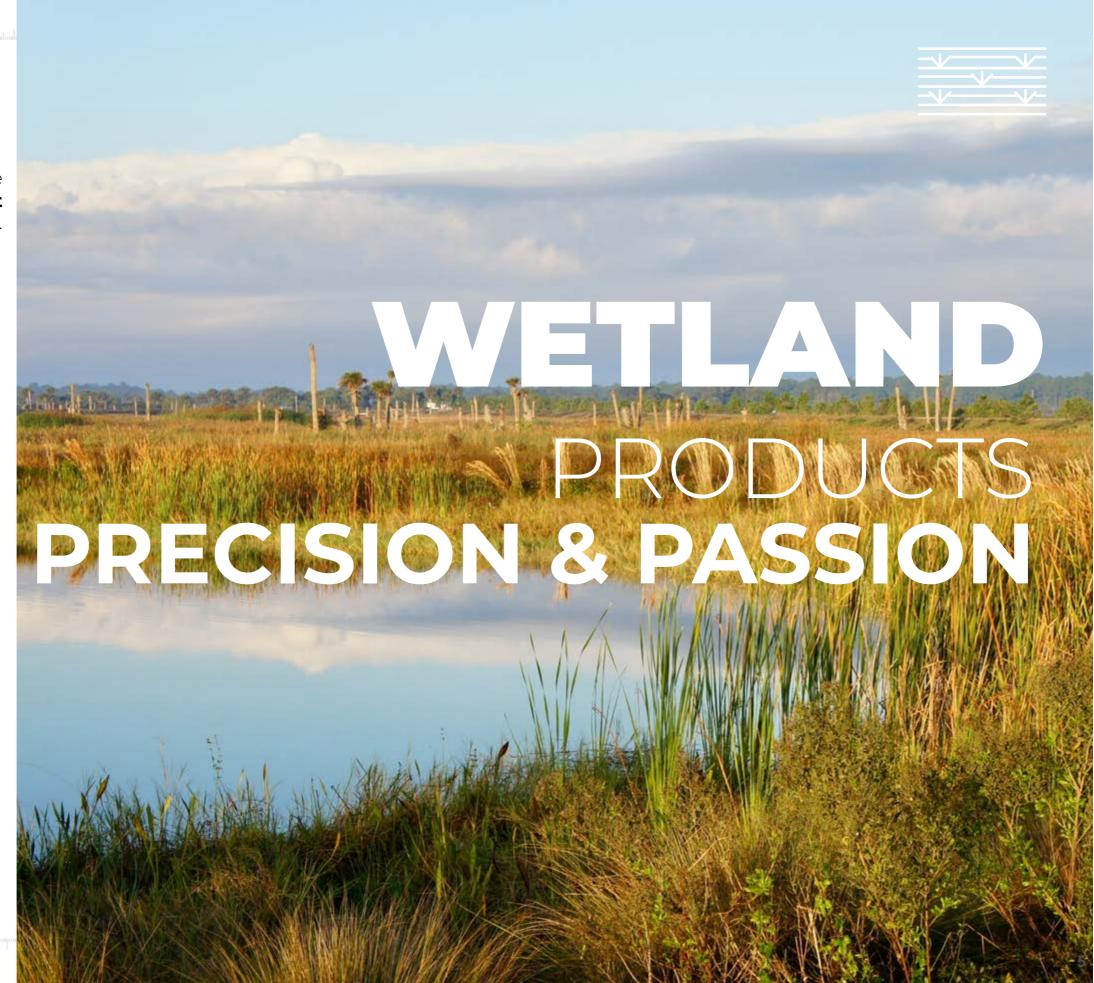

02.

PRODUCTS

**Delicate texture** and the embellished **color accent** fully **highlight** the products.

Wetland is a product based on a fully organic pattern with soft natural color accent which provides a gentle and elegant solution for those spaces which reguire a neutral background but not a fully neutral flooring. The soft tints used in the carpet tiles generate calm dynamics into the pattern so to create unique combinations enhancing the whole interior design, without overtaking its neutrality. The fill color product, Awake, by using the same hues of Wetland, extends the flooring design options with a natural textured design and delicate tones.