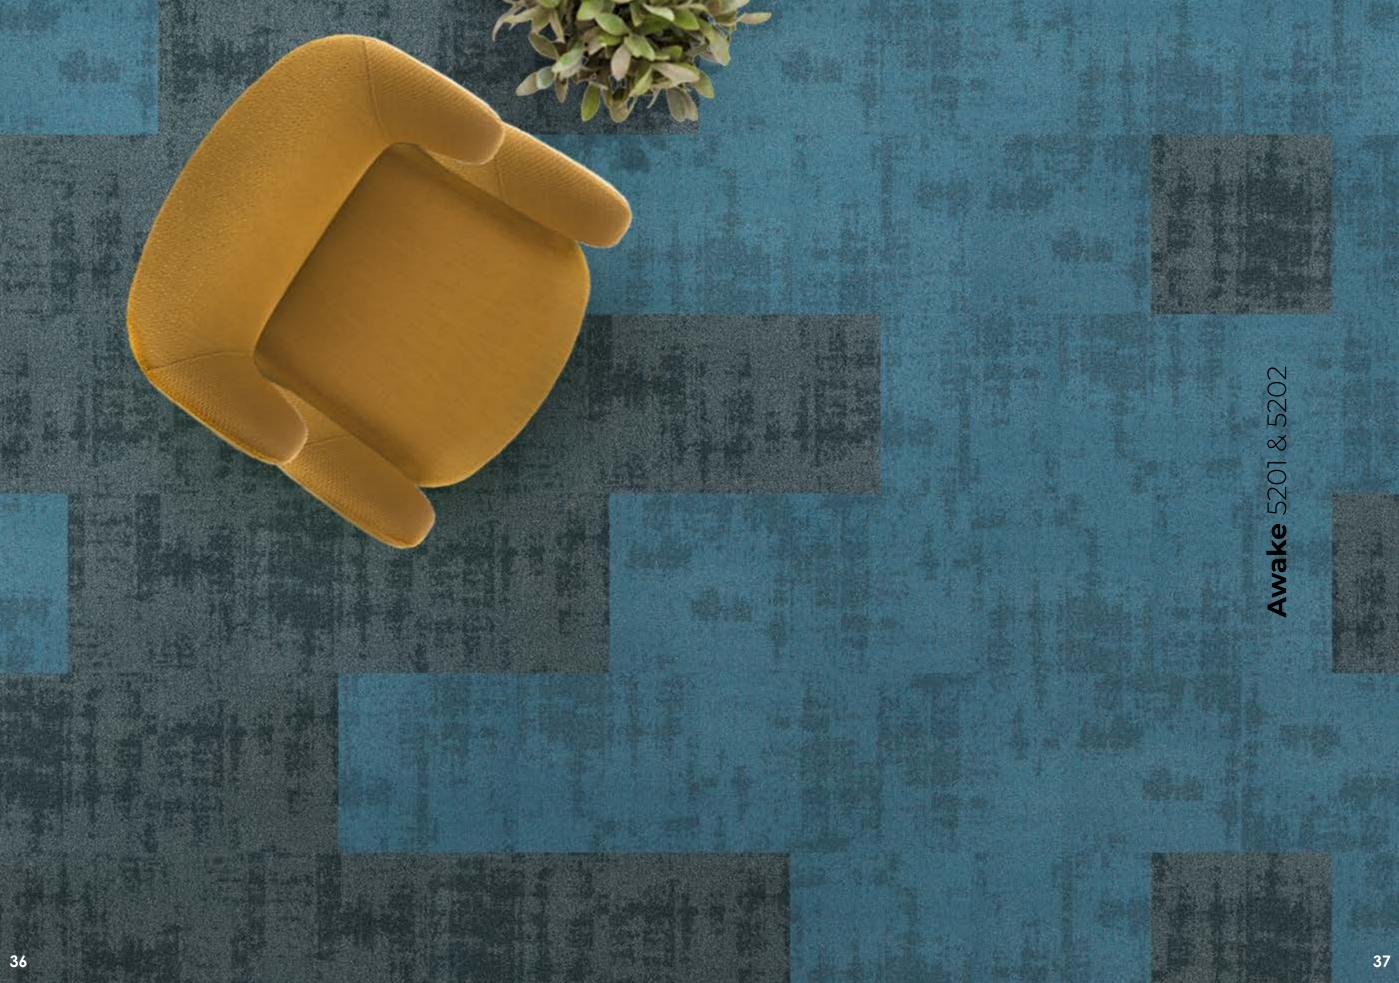

02.

PRODUCTS

**Delicate texture** and the embellished **color accent** fully **highlight** the products.

Wetland is a product based on a fully organic pattern with soft natural color accent which provides a gentle and elegant solution for those spaces which reguire a neutral background but not a fully neutral flooring. The soft tints used in the carpet tiles generate calm dynamics into the pattern so to create unique combinations enhancing the whole interior design, without overtaking its neutrality. The fill color product, Awake, by using the same hues of Wetland, extends the flooring design options with a natural textured design and delicate tones.

**Wetland** 101 & 201 & 400

16

**Wetland** 202 & 401

**Awake** 5202 & 5401

30

Style Name: Wetland; Awake Multi- Level Loop **Construction:** 

Fiber: Voxflor Certified Nylon

1/12" Gauge: