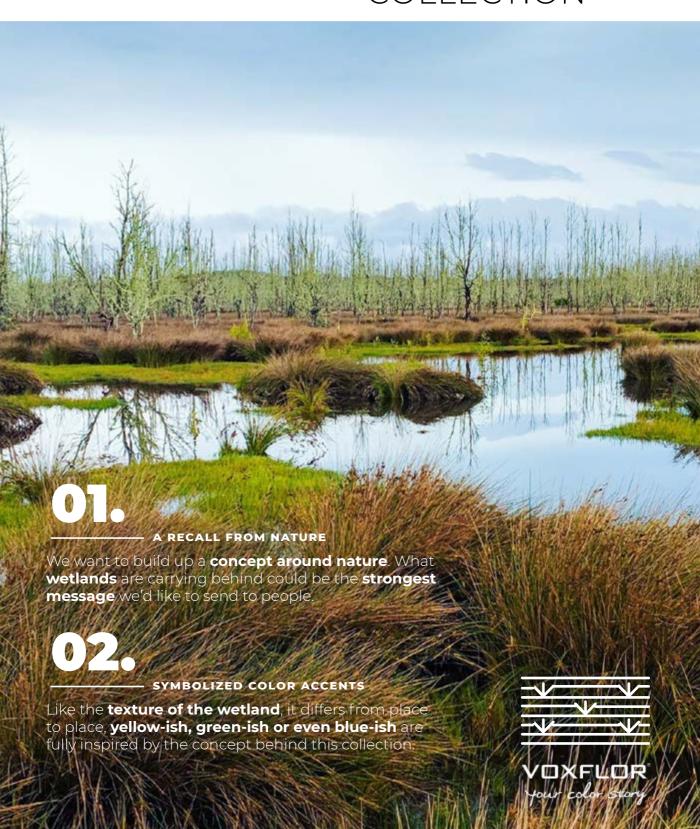

## WETLAND COLLECTION

01.

OUR GOAL

Thanks to the **ultimate technology** our **Inkpression** system can insure vivd **colors**, prefect **geometries** and great **performances**.

Crowded cities and their busy traffic can be stressful, but are a certain part of most commuters' everyday lifestyle. To balance it out, we bring nature into people's life, employing a number of methods, using natural materials, natural patterns or simply natural colors.

02.

PRODUCTS

**Delicate texture** and the embellished **color accent** fully **highlight** the products.

Wetland is a product based on a fully organic pattern with soft natural color accent which provides a gentle and elegant solution for those spaces which reguire a neutral background but not a fully neutral flooring. The soft tints used in the carpet tiles generate calm dynamics into the pattern so to create unique combinations enhancing the whole interior design, without overtaking its neutrality. The fill color product, Awake, by using the same hues of Wetland, extends the flooring design options with a natural textured design and delicate tones.