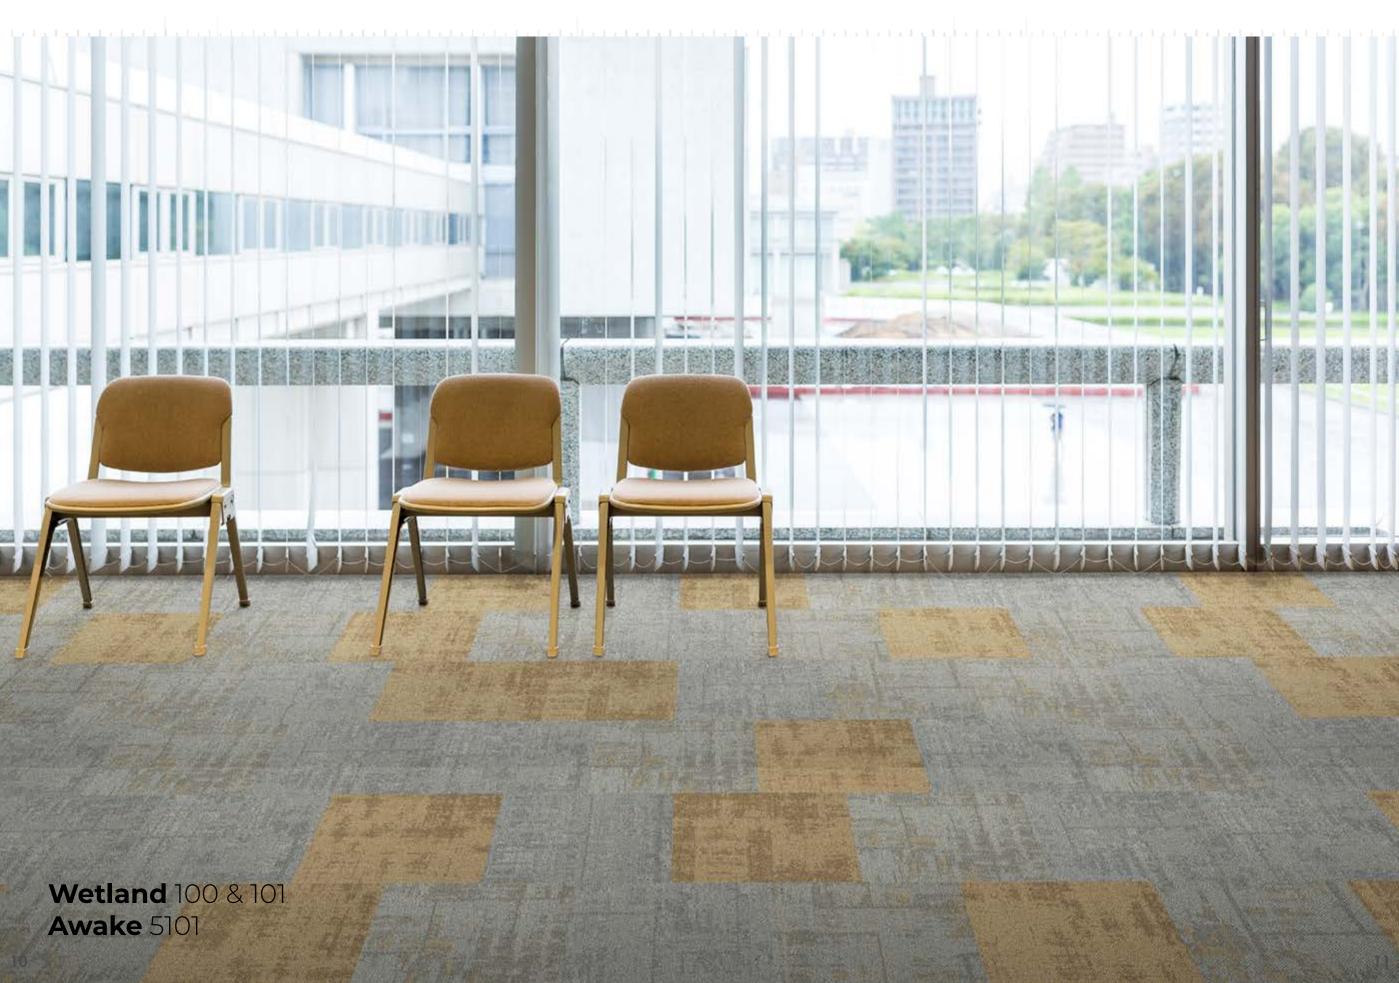

02.

PRODUCTS

**Delicate texture** and the embellished **color accent** fully **highlight** the products.

Wetland is a product based on a fully organic pattern with soft natural color accent which provides a gentle and elegant solution for those spaces which reguire a neutral background but not a fully neutral flooring. The soft tints used in the carpet tiles generate calm dynamics into the pattern so to create unique combinations enhancing the whole interior design, without overtaking its neutrality. The fill color product, Awake, by using the same hues of Wetland, extends the flooring design options with a natural textured design and delicate tones.

**Wetland** 101 & 201 & 400

16

**Wetland** 202 & 401

**Awake** 5202 & 5401

30

Style Name: Wetland; Awake Multi- Level Loop **Construction:** 

Fiber: Voxflor Certified Nylon

1/12" Gauge: