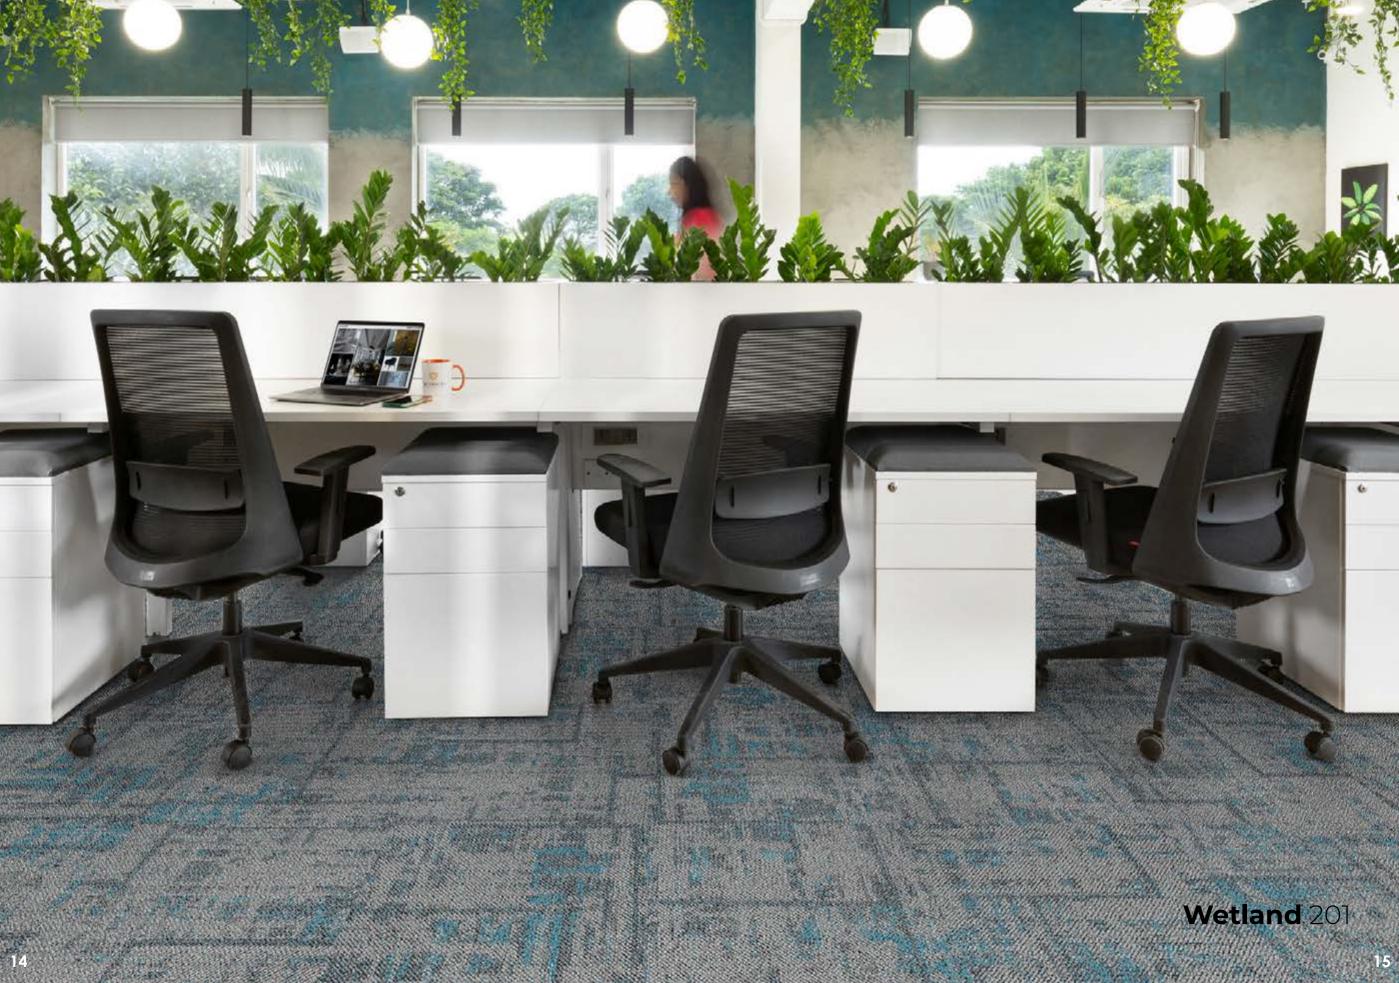

02.

PRODUCTS

**Delicate texture** and the embellished **color accent** fully **highlight** the products.

Wetland is a product based on a fully organic pattern with soft natural color accent which provides a gentle and elegant solution for those spaces which reguire a neutral background but not a fully neutral flooring. The soft tints used in the carpet tiles generate calm dynamics into the pattern so to create unique combinations enhancing the whole interior design, without overtaking its neutrality. The fill color product, Awake, by using the same hues of Wetland, extends the flooring design options with a natural textured design and delicate tones.

**Wetland** 101 & 201 & 400

16

**Wetland** 202 & 401

**Awake** 5202 & 5401

30

Style Name: Wetland; Awake Multi- Level Loop **Construction:** 

Fiber: Voxflor Certified Nylon

1/12" Gauge: