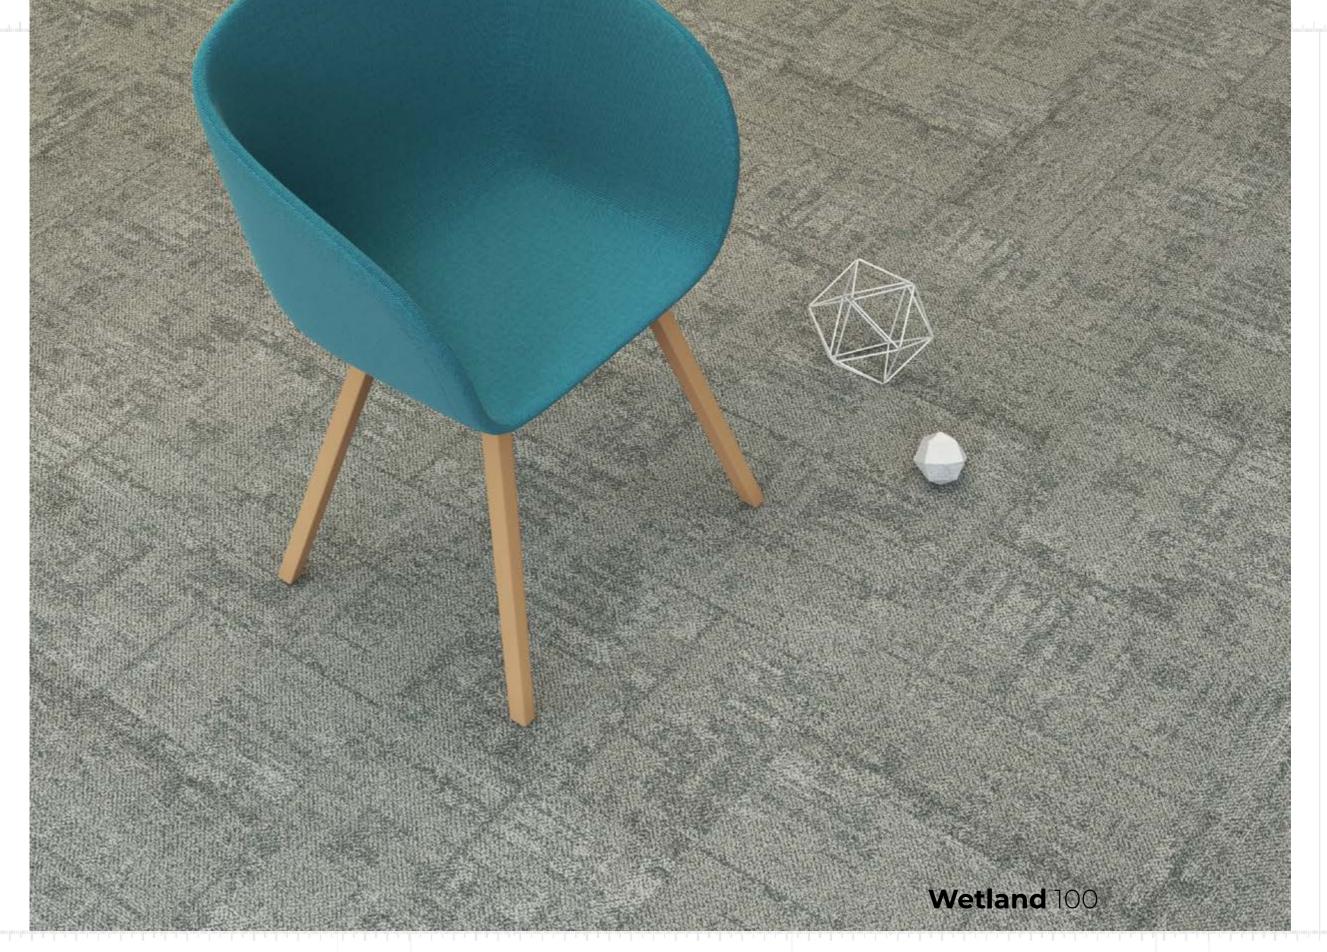

02.

PRODUCTS

**Delicate texture** and the embellished **color accent** fully **highlight** the products.

Wetland is a product based on a fully organic pattern with soft natural color accent which provides a gentle and elegant solution for those spaces which reguire a neutral background but not a fully neutral flooring. The soft tints used in the carpet tiles generate calm dynamics into the pattern so to create unique combinations enhancing the whole interior design, without overtaking its neutrality. The fill color product, Awake, by using the same hues of Wetland, extends the flooring design options with a natural textured design and delicate tones.