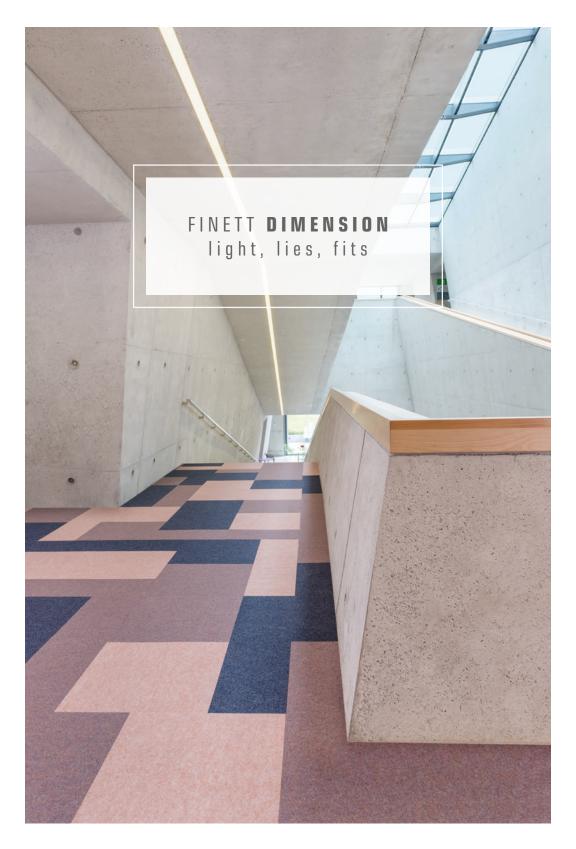

# FINDEISEN

nadelvlies

Modular elements to create your designs

# FUNCTION & ADVANTAGES FINETT **DIMENSION**

# MODULAR ELEMENTS & WINNERS OF **DESIGN AWARDS**

FINETT **DIMENSION** is available in tiles 50 x 50 cm, planks 25 x 100 cm, special formats and also in rolls 200 cm wide.

Fields of Application and Installation Examples: