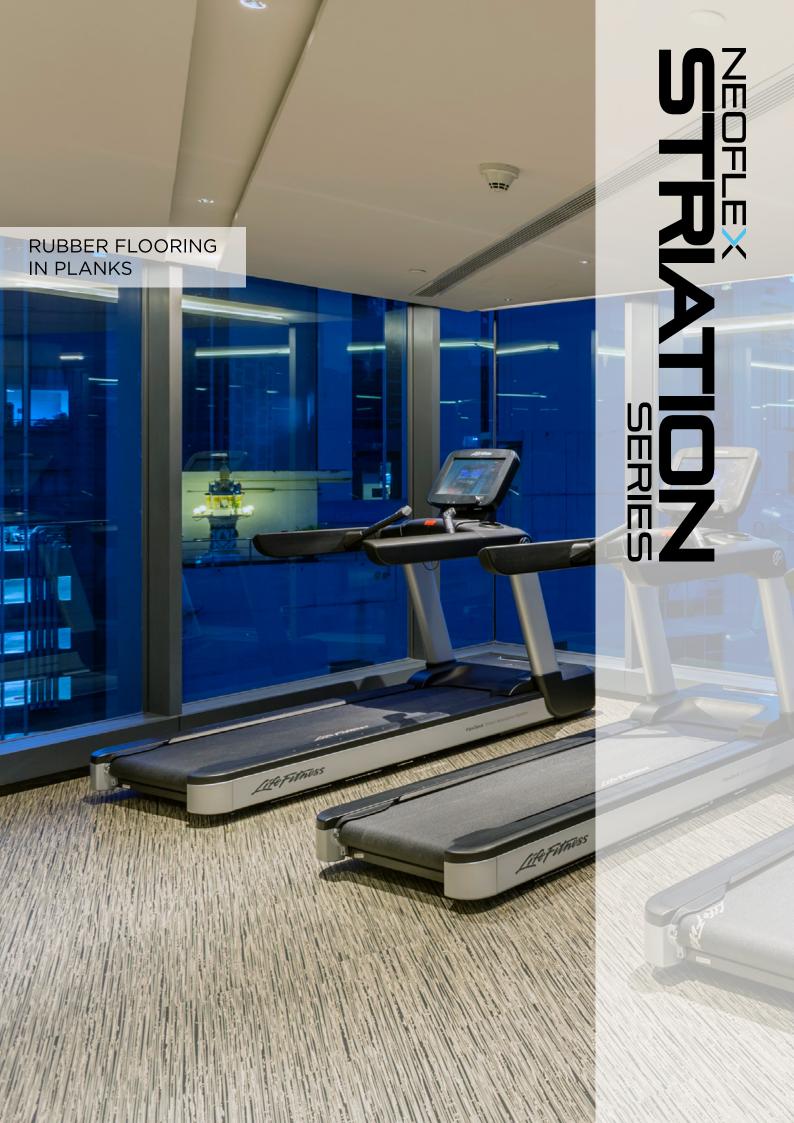

Color 488 SK06 LN07

Thickness 6 mm

**Installation** Random













**Color** 488 SK17 LN18

**Thickness** 10 mm

**Installation** Random





































#### Standard Colors.

Neoflex Striation Series is available in a wide variety of standard colorways that utilize two pattern colors printed over a black EPDM rubber base.

The below color swatches are meant to give you a first impression of colors and materials. Experience has shown, however, that printed versions of colors cannot in all cases faithfully reproduce the color appearance of the originals. We therefore recommend that you consult your Neoflex partner on your preferred color choices, who will be happy to show you original samples and assist you.







# **Installation Options.**

Neoflex Str