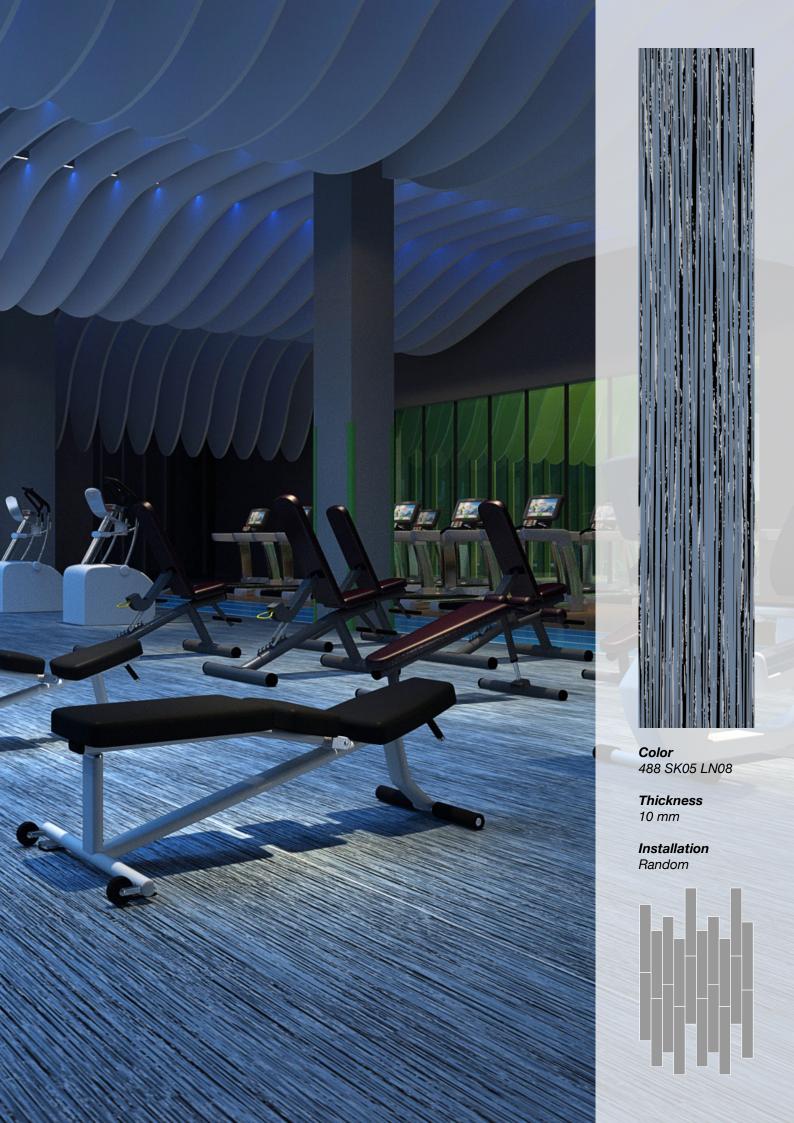

Color 488 SK06 LN07

Thickness 6 mm

**Installation** Random

**Color** 488 SK17 LN18

**Thickness** 10 mm

**Installation** Random

#### Standard Colors.

Neoflex Striation Series is available in a wide variety of standard colorways that utilize two pattern colors printed over a black EPDM rubber base.

The below color swatches are meant to give you a first impression of colors and materials. Experience has shown, however, that printed versions of colors cannot in all cases faithfully reproduce the color appearance of the originals. We therefore recommend that you consult your Neoflex partner on your preferred color choices, who will be happy to show you original samples and assist you.