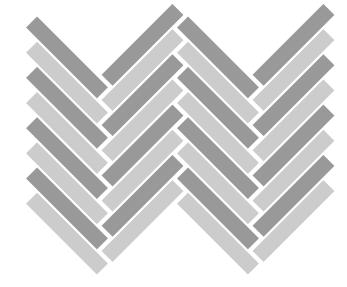

# **Installation Options.**

Neoflex Striation Series Flooring can be installed in a variety of different ways. Different colors can be combined to great effect.

Checkerboard

2-Color Checkerboard

2-Color Checkerboard