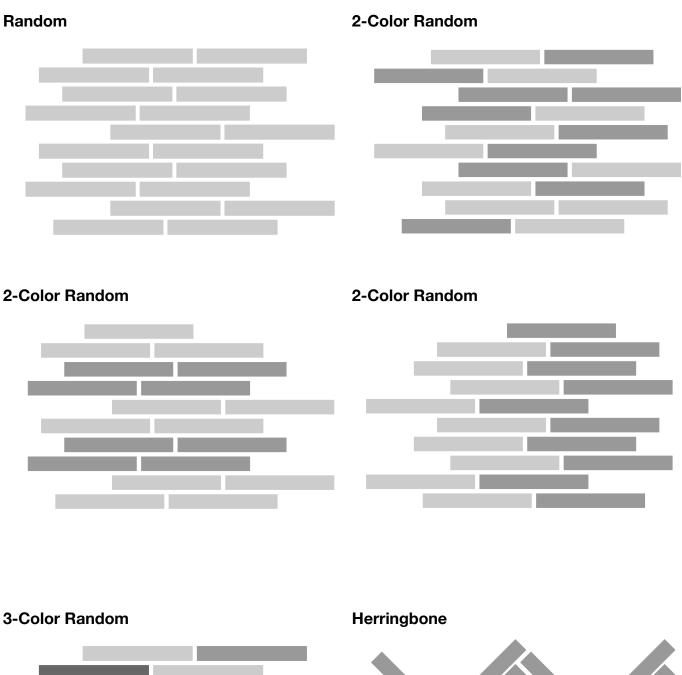

# **Installation Options.**

Neoflex Striation Series Flooring can be installed in a variety of different ways. Different colors can be combined to great effect.

Checkerboard

2-Color Checkerboard

2-Color Checkerboard

2-Color Checkerboard