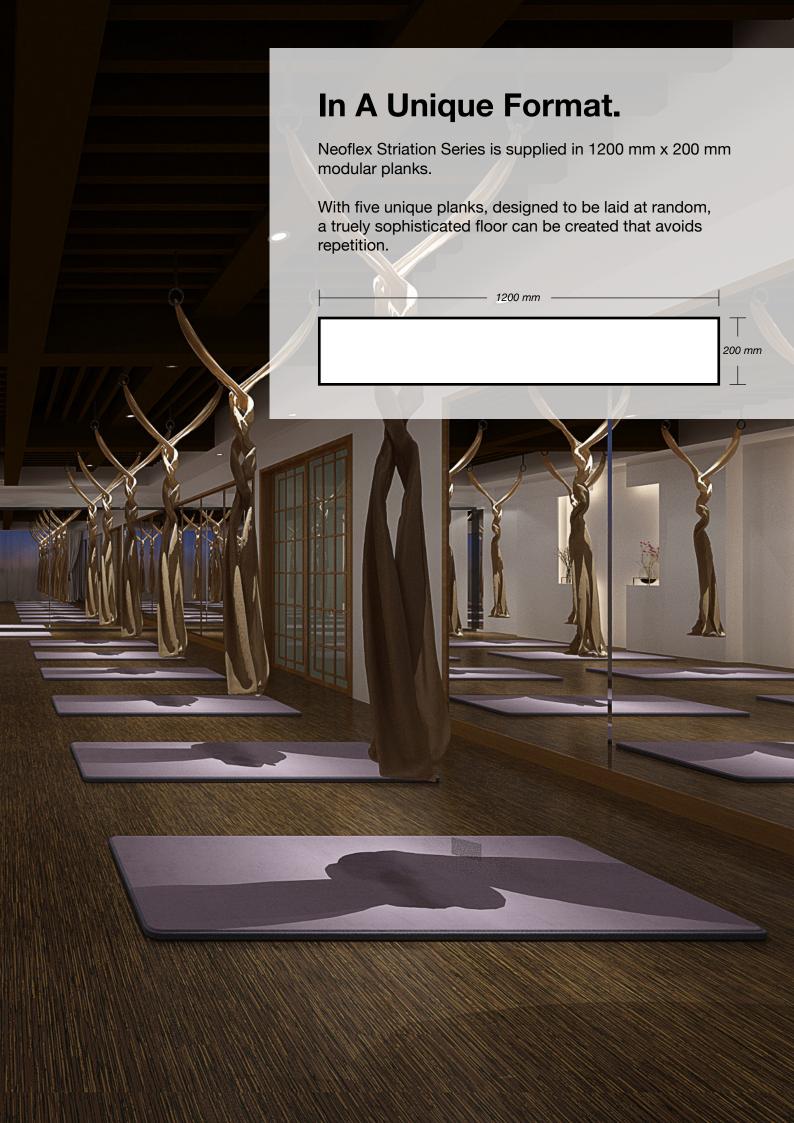

Color 488 SK06 LN07

Thickness 6 mm

**Installation** Random













**Color** 488 SK17 LN18

**Thickness** 10 mm

**Installation** Random





































#### Standard Colors.

Neoflex Striation Series is available in a wide variety of standard colorways that utilize two pattern colors printed over a black EPDM rubber base.

The below color swatches are meant to give you a first impression of colors and materials. Experience has shown, however, that printed versions of colors cannot in all cases faithfully reproduce the color appearance of the originals. We therefore recommend that you consult your Neoflex partner on your preferred color choices, who will be happy to show you original samples and assist you.







# **Installation Options.**

Neoflex Striation Series Flooring can be installed in a variety of different ways. Different colors can be combined to great effect.













Checkerboard

2-Colo