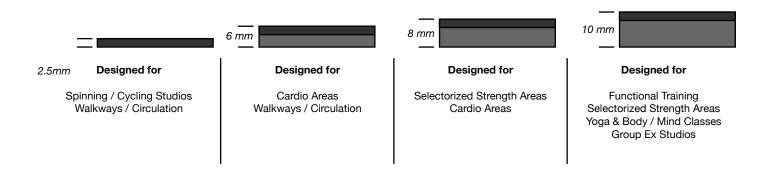

#### Standard Thicknesses.

Neoflex Striation Series is manufactured in 4 thicknesses, each designed to be used for different fitness flooring applications.

All thicknesses utilize a 2.5mm EDPM top layer. 6mm, 8mm and 10mm thicknesses consist of a 2.5mm EPDM layer laminated to a recycled SBR rubber underlay.

If thicker product is required, rubber underlay can be supplied in rolls, and Neoflex Striation Series can be adhered on top.