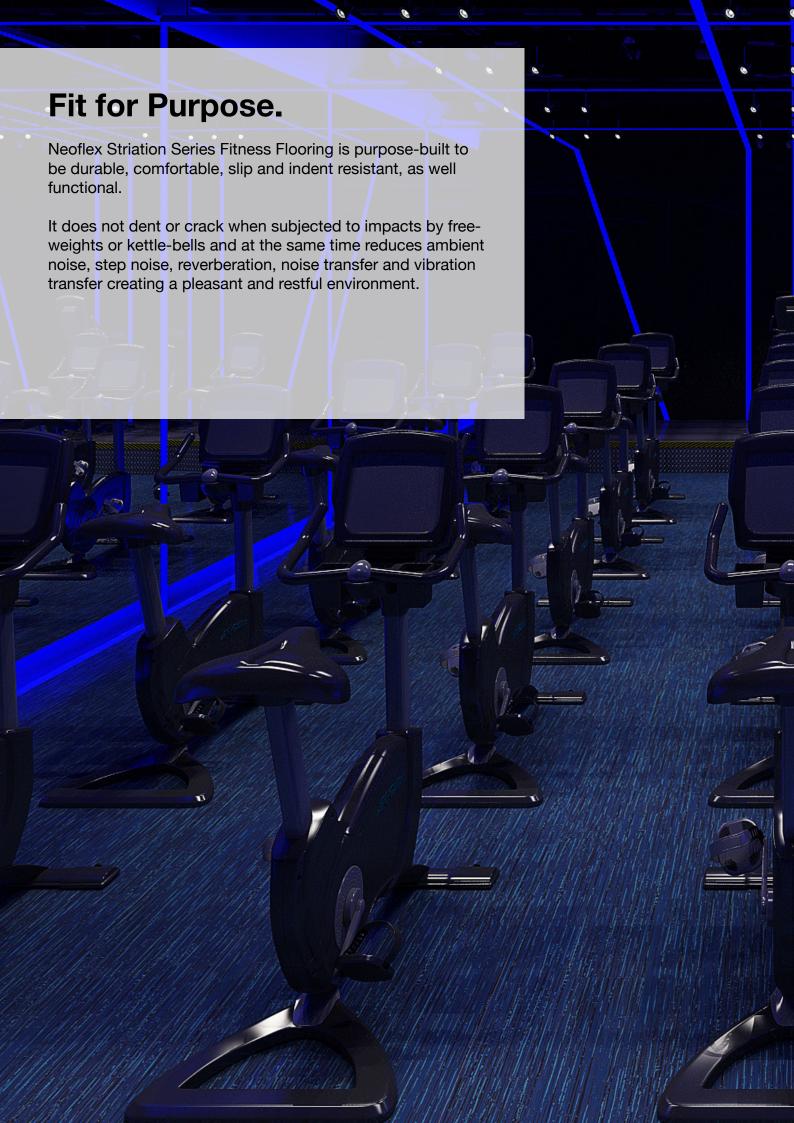

### **Technical Specifications.**

Neoflex Striation Fitness Flooring is made of 100% synthetic EPDM rubber with a life expectancy of 10+ years backed by a 7-year limited guarantee. Its performance surpasses other types of rubber flooring as well as resilient vinyl, PVC, hardwood, laminated wood or EVA foam.