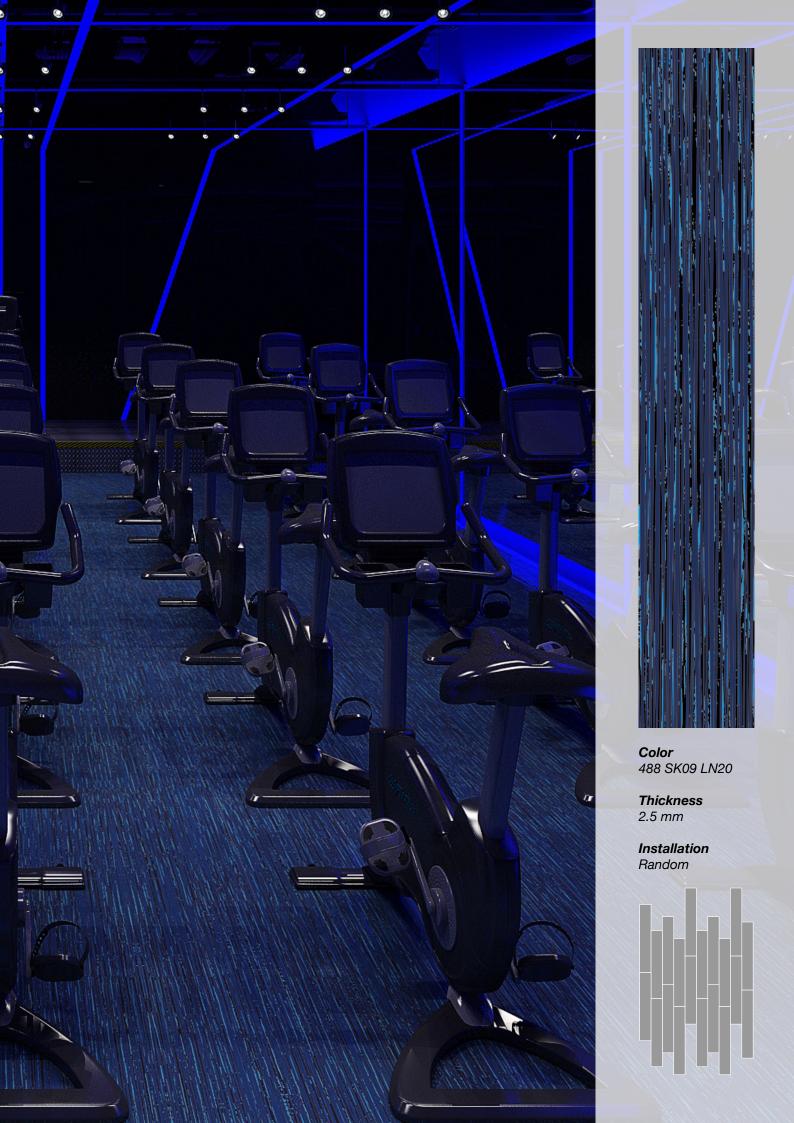

#### Standard Colors.

Neoflex Striation Series is available in a wide variety of standard colorways that utilize two pattern colors printed over a black EPDM rubber base.

The below color swatches are meant to give you a first impression of colors and materials. Experience has shown, however, that printed versions of colors cannot in all cases faithfully reproduce the color appearance of the originals. We therefore recommend that you consult your Neoflex partner on your preferred color choices, who will be happy to show you original samples and assist you.

# **Installation Options.**

Neoflex Striation Series Flooring can be installed in a variety of different ways. Different colors can be combined to great effect.

Checkerboard

2-Color Checkerboard

2-Color Checkerboard