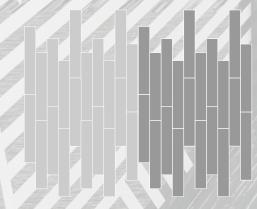

# **Installation Options.**

Neoflex Striation Series Flooring can be installed in a variety of different ways. Different colors can be combined to great effect.

Checkerboard

2-Color Checkerboard

2-Color Checkerboard

2-Color Checkerboard