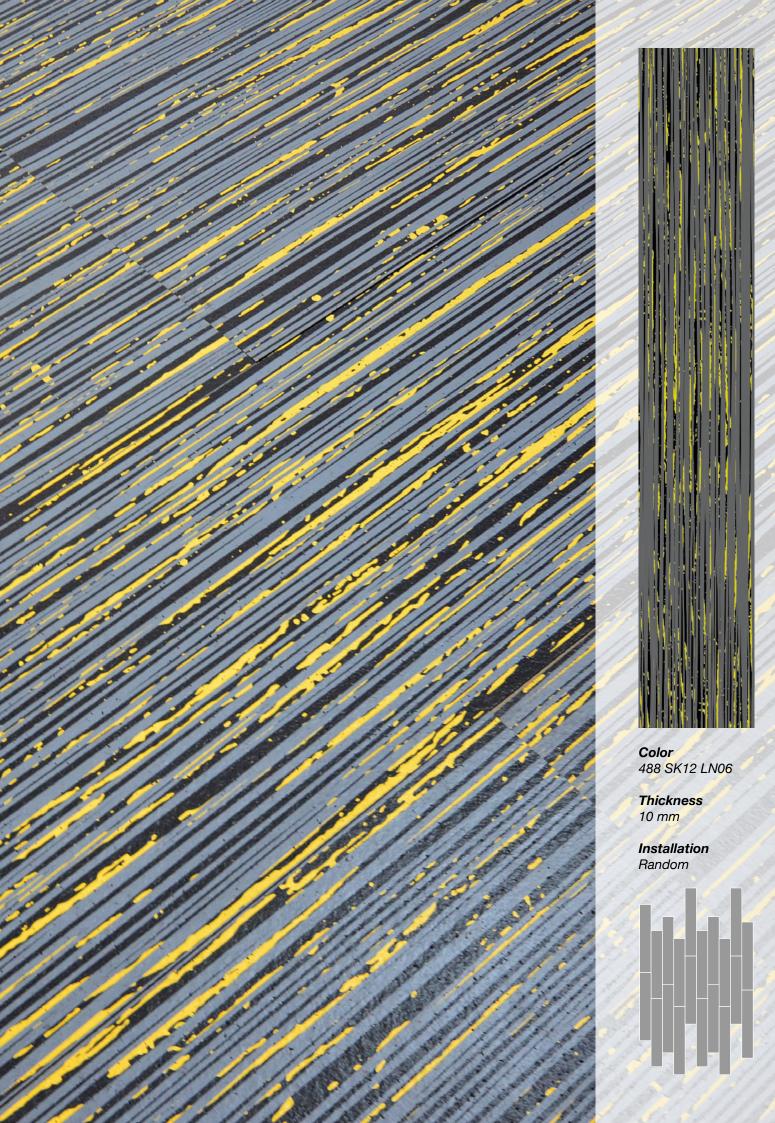

#### Standard Colors.

Neoflex Striation Series is available in a wide variety of standard colorways that utilize two pattern colors printed over a black EPDM rubber base.

The below color swatches are meant to give you a first impression of colors and materials. Experience has shown, however, that printed versions of colors cannot in all cases faithfully reproduce the color appearance of the originals. We therefore recommend that you consult your Neoflex partner on your preferred color choices, who will be happy to show you original samples and assist you.

# **Installation Options.**

Neoflex Striation Series Flooring can be installed in a variety of different ways. Different colors can be combined to great effect.

Checkerboard

2-Color Checkerboard

2-Color Checkerboard