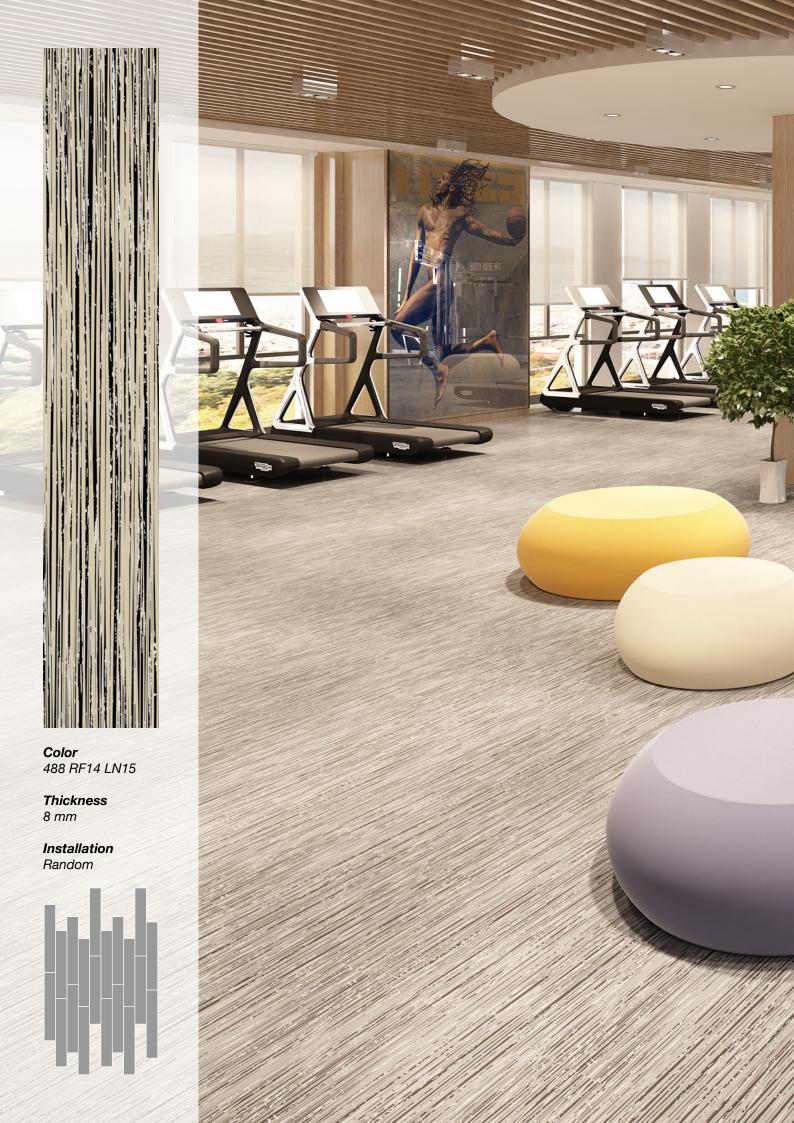

#### Standard Colors.

Neoflex Striation Series is available in a wide variety of standard colorways that utilize two pattern colors printed over a black EPDM rubber base.

The below color swatches are meant to give you a first impression of colors and materials. Experience has shown, however, that printed versions of colors cannot in all cases faithfully reproduce the color appearance of the originals. We therefore recommend that you consult your Neoflex partner on your preferred color choices, who will be happy to show you original samples and assist you.