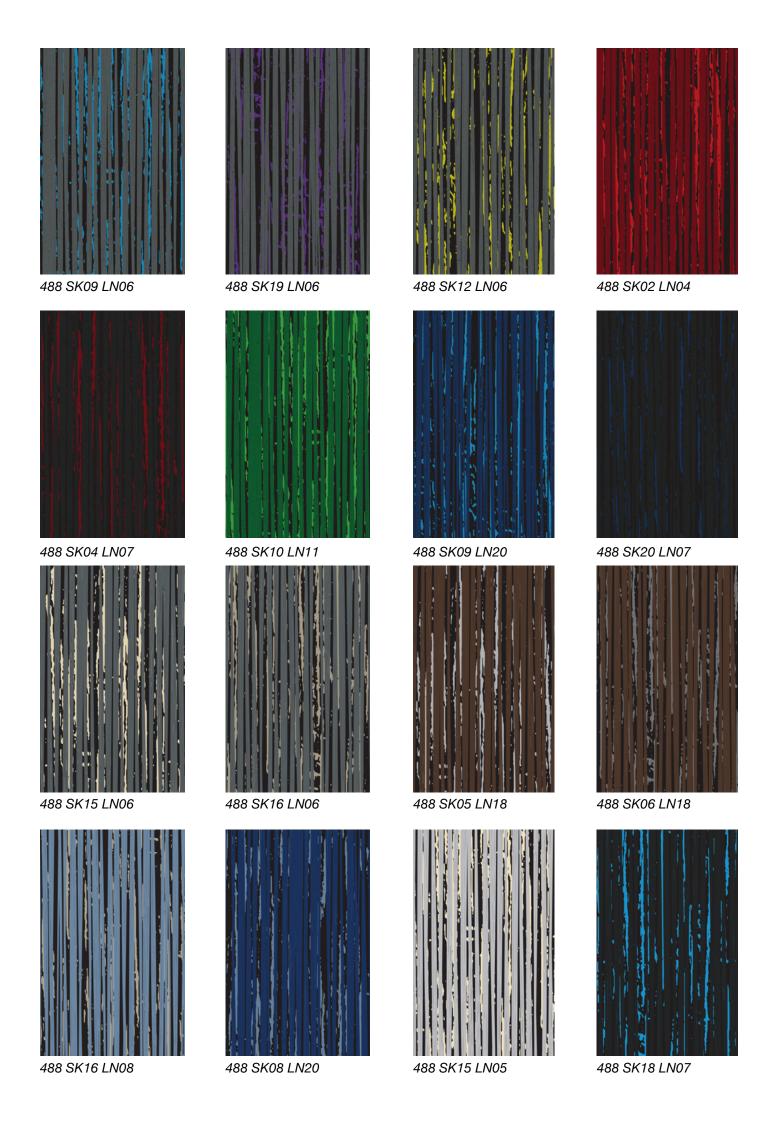

#### Standard Colors.

Neoflex Striation Series is available in a wide variety of standard colorways that utilize two pattern colors printed over a black EPDM rubber base.

The below color swatches are meant to give you a first impression of colors and materials. Experience has shown, however, that printed versions of colors cannot in all cases faithfully reproduce the color appearance of the originals. We therefore recommend that you consult your Neoflex partner on your preferred color choices, who will be happy to show you original samples and assist you.