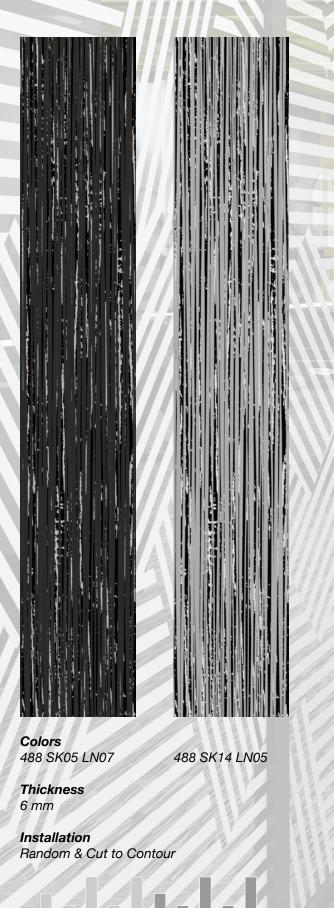

#### Standard Colors.

Neoflex Striation Series is available in a wide variety of standard colorways that utilize two pattern colors printed over a black EPDM rubber base.

The below color swatches are meant to give you a first impression of colors and materials. Experience has shown, however, that printed versions of colors cannot in all cases faithfully reproduce the color appearance of the originals. We therefore recommend that you consult your Neoflex partner on your preferred color choices, who will be happy to show you original samples and assist you.