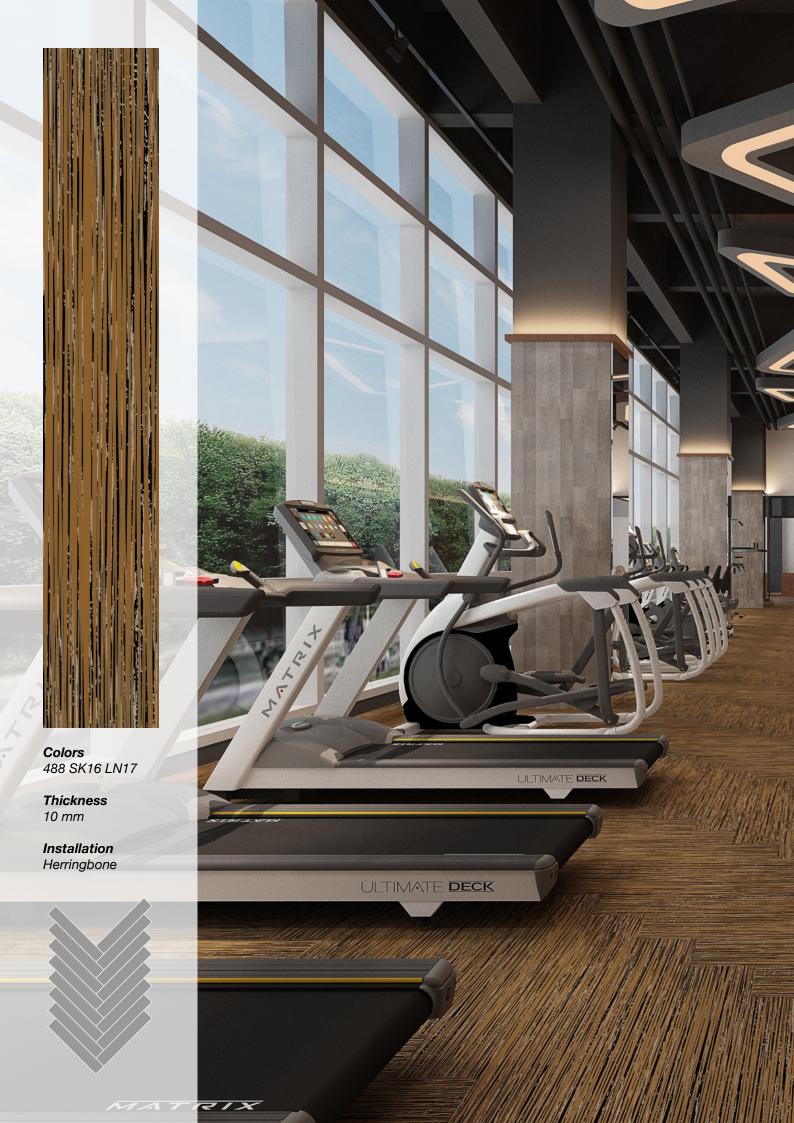

#### Standard Colors.

Neoflex Striation Series is available in a wide variety of standard colorways that utilize two pattern colors printed over a black EPDM rubber base.

The below color swatches are meant to give you a first impression of colors and materials. Experience has shown, however, that printed versions of colors cannot in all cases faithfully reproduce the color appearance of the originals. We therefore recommend that you consult your Neoflex partner on your preferred color choices, who will be happy to show you original samples and assist you.

# **Installation Options.**

Neoflex Striation Series Flooring can be installed in a variety of different ways. Different colors can be combined to great effect.

Checkerboard

2-Color Checkerboard

2-Color Checkerboard