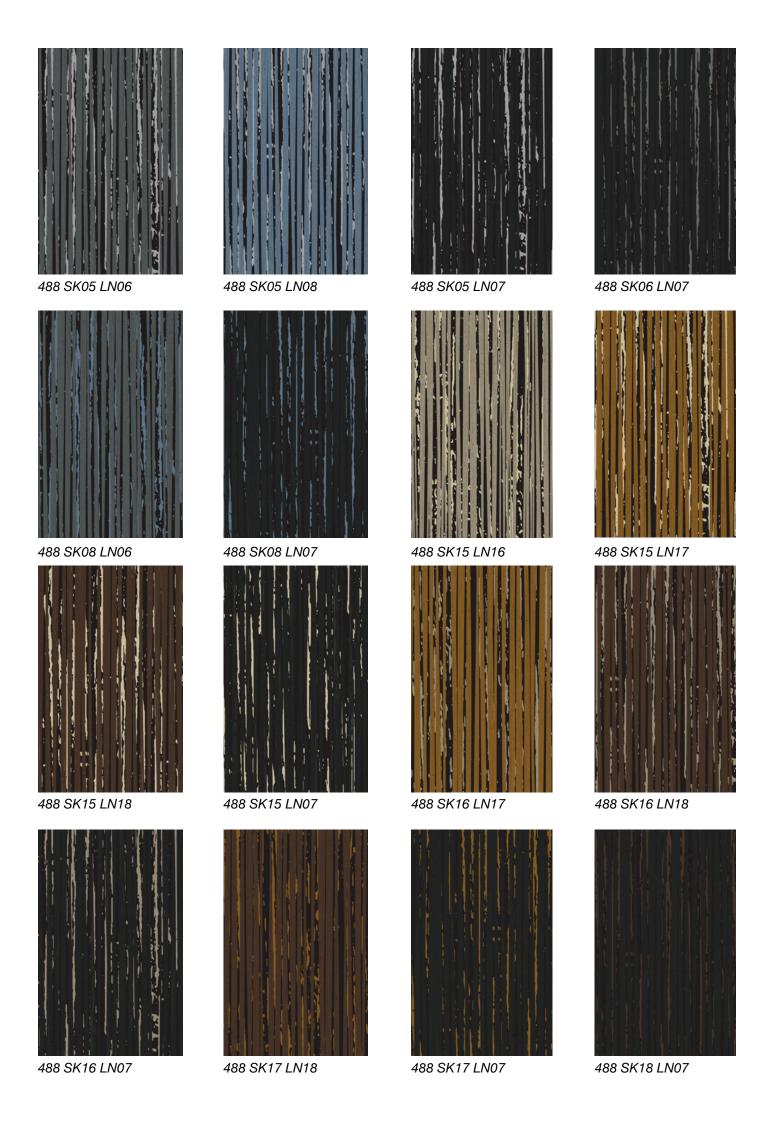

#### Standard Colors.

Neoflex Striation Series is available in a wide variety of standard colorways that utilize two pattern colors printed over a black EPDM rubber base.

The below color swatches are meant to give you a first impression of colors and materials. Experience has shown, however, that printed versions of colors cannot in all cases faithfully reproduce the color appearance of the originals. We therefore recommend that you consult your Neoflex partner on your preferred color choices, who will be happy to show you original samples and assist you.