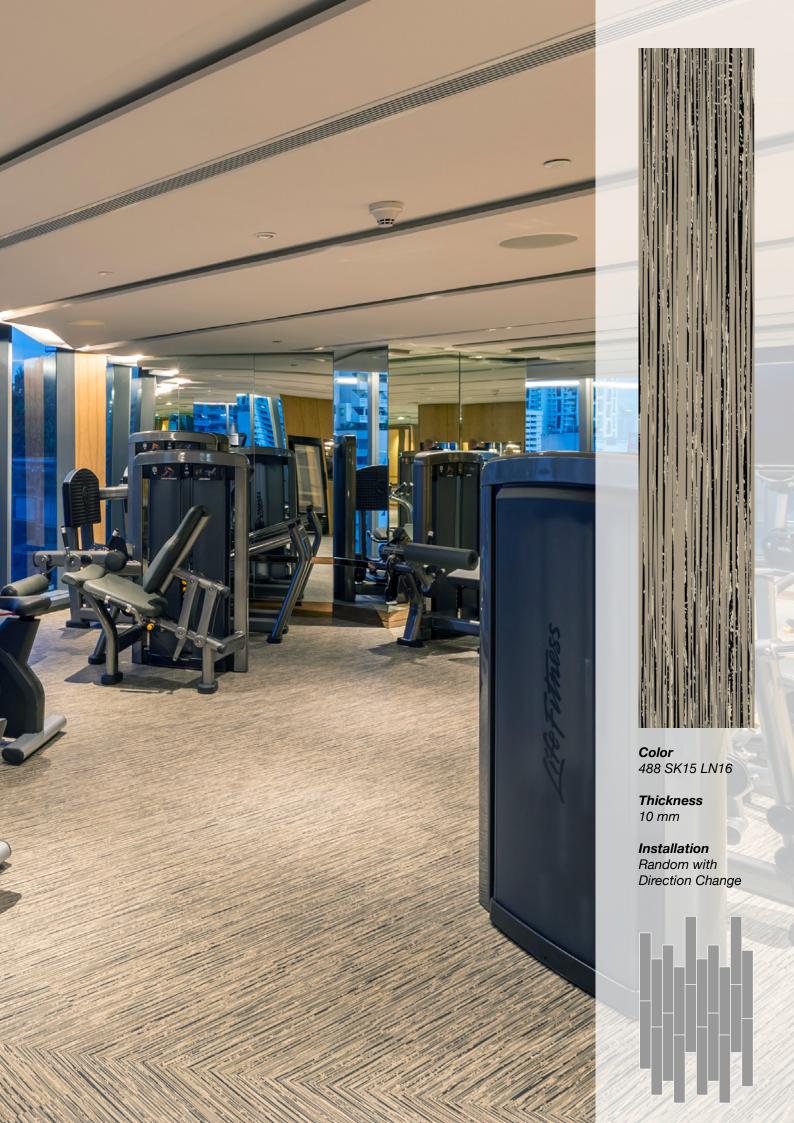

Color 488 SK06 LN07

Thickness 6 mm

**Installation** Random

**Color** 488 SK17 LN18

**Thickness** 10 mm

**Installation** Random