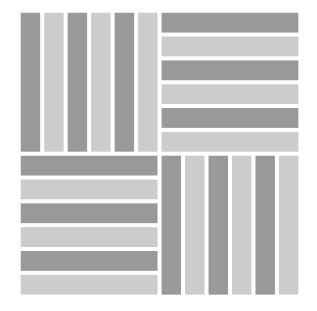

# **Installation Options.**

Neoflex Striation Series Flooring can be installed in a variety of different ways. Different colors can be combined to great effect.

Checkerboard

2-Color Checkerboard

2-Color Checkerboard

2-Color Checkerboard