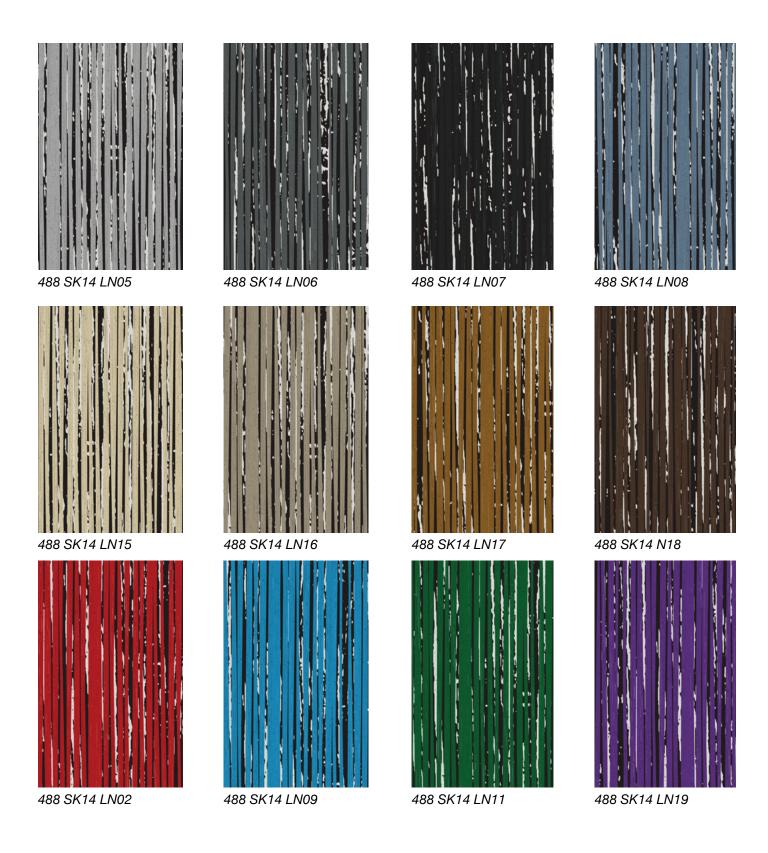

#### Standard Colors.

Neoflex Striation Series is available in a wide variety of standard colorways that utilize two pattern colors printed over a black EPDM rubber base.

The below color swatches are meant to give you a first impression of colors and materials. Experience has shown, however, that printed versions of colors cannot in all cases faithfully reproduce the color appearance of the originals. We therefore recommend that you consult your Neoflex partner on your preferred color choices, who will be happy to show you original samples and assist you.