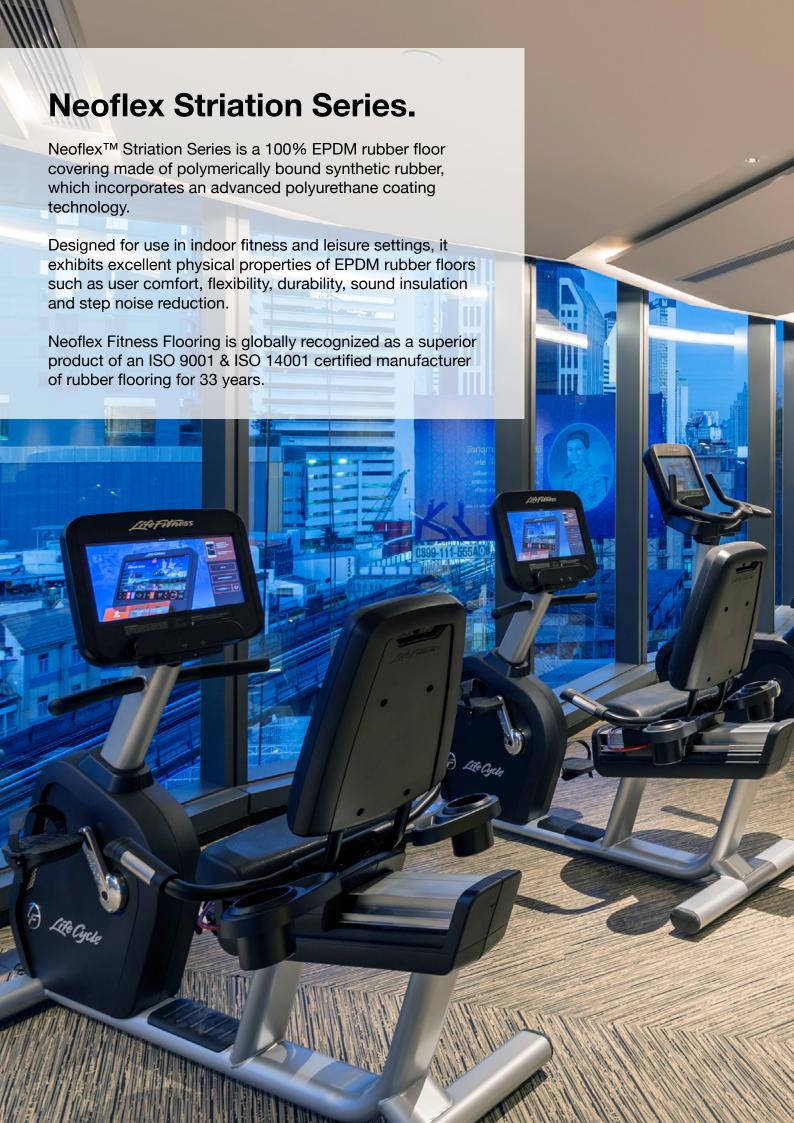

Color 488 SK06 LN07

Thickness 6 mm

**Installation** Random













**Color** 488 SK17 LN18

**Thickness** 10 mm

**Installation** Random





































#### Standard Colors.

Neoflex Striation Series is available in a wide variety of standard colorways that utilize two pattern colors printed over a black EPDM rubber base.

The below color swatches are meant to give you a first impression of colors and materials. Experience has shown, however, that printed versions of colors cannot in all cases faithfully reproduce the color appearance of the originals. We therefore recommend that you consult your Neoflex partner on your preferred color choices, who will be happy to show you original samples and assist you.







# **Installation Options.**

Neoflex Stria