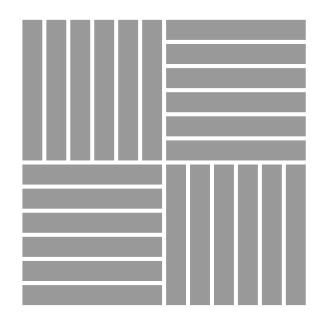

# **Installation Options.**

Neoflex Striation Series Flooring can be installed in a variety of different ways. Different colors can be combined to great effect.

Checkerboard

2-Color Checkerboard

2-Color Checkerboard

2-Color Checkerboard