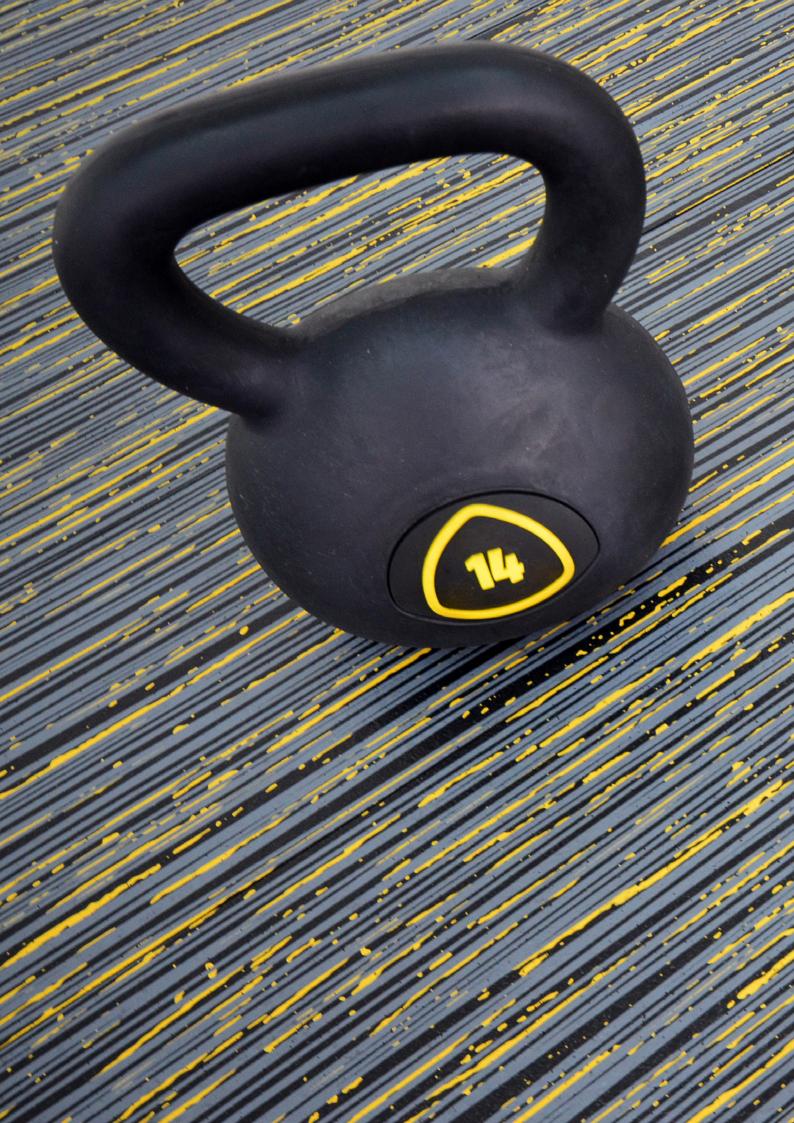

#### Standard Colors.

Neoflex Striation Series is available in a wide variety of standard colorways that utilize two pattern colors printed over a black EPDM rubber base.

The below color swatches are meant to give you a first impression of colors and materials. Experience has shown, however, that printed versions of colors cannot in all cases faithfully reproduce the color appearance of the originals. We therefore recommend that you consult your Neoflex partner on your preferred color choices, who will be happy to show you original samples and assist you.