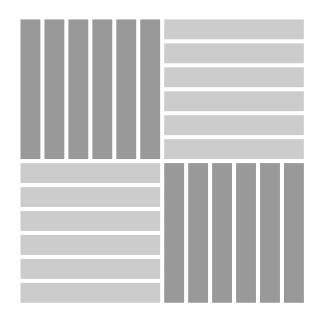

# **Installation Options.**

Neoflex Striation Series Flooring can be installed in a variety of different ways. Different colors can be combined to great effect.

Checkerboard

2-Color Checkerboard

2-Color Checkerboard

2-Color Checkerboard