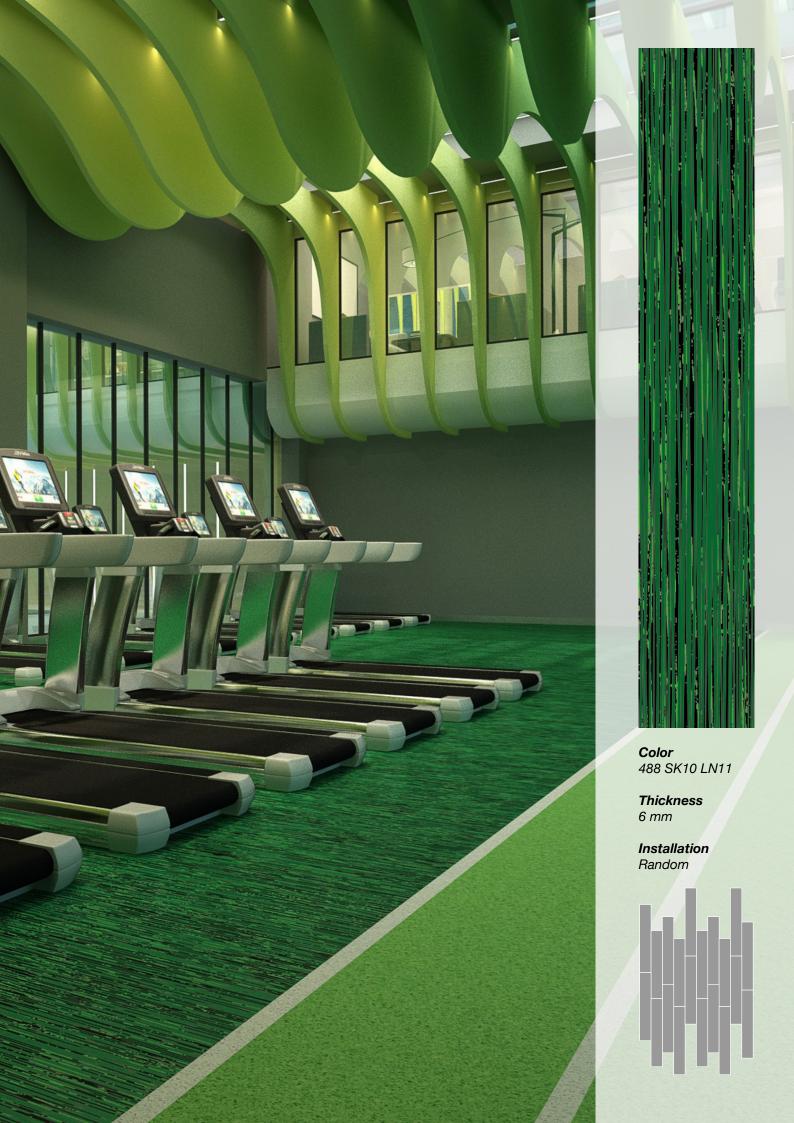

#### Standard Colors.

Neoflex Striation Series is available in a wide variety of standard colorways that utilize two pattern colors printed over a black EPDM rubber base.

The below color swatches are meant to give you a first impression of colors and materials. Experience has shown, however, that printed versions of colors cannot in all cases faithfully reproduce the color appearance of the originals. We therefore recommend that you consult your Neoflex partner on your preferred color choices, who will be happy to show you original samples and assist you.