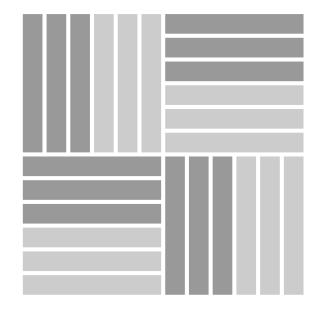

# **Installation Options.**

Neoflex Striation Series Flooring can be installed in a variety of different ways. Different colors can be combined to great effect.

Checkerboard

2-Color Checkerboard

2-Color Checkerboard

2-Color Checkerboard