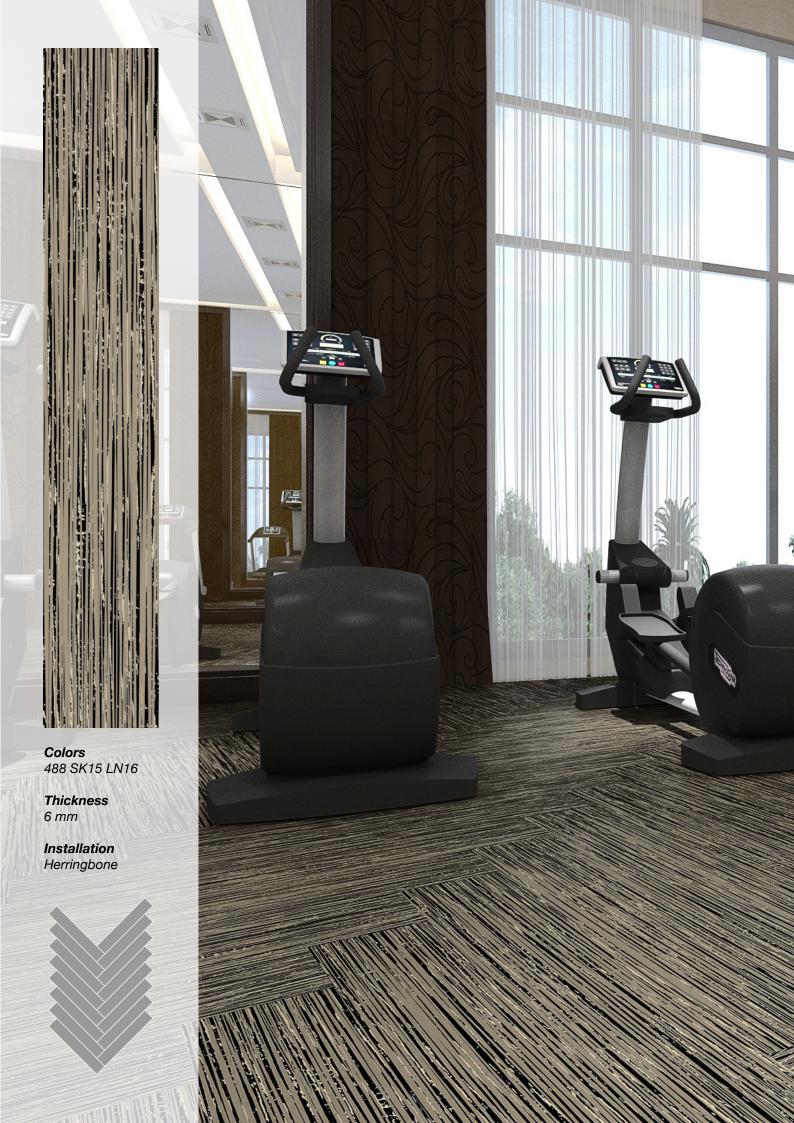

#### Standard Colors.

Neoflex Striation Series is available in a wide variety of standard colorways that utilize two pattern colors printed over a black EPDM rubber base.

The below color swatches are meant to give you a first impression of colors and materials. Experience has shown, however, that printed versions of colors cannot in all cases faithfully reproduce the color appearance of the originals. We therefore recommend that you consult your Neoflex partner on your preferred color choices, who will be happy to show you original samples and assist you.

#### Standard Thicknesses.

Neoflex Striation Series is manufactured in 4 thicknesses, each designed to be used for different fitness flooring applications.

All thicknesses utilize a 2.5mm EDPM top layer. 6mm, 8mm and 10mm thicknesses consist of a 2.5mm EPDM layer laminated to a recycled SBR rubber underlay.