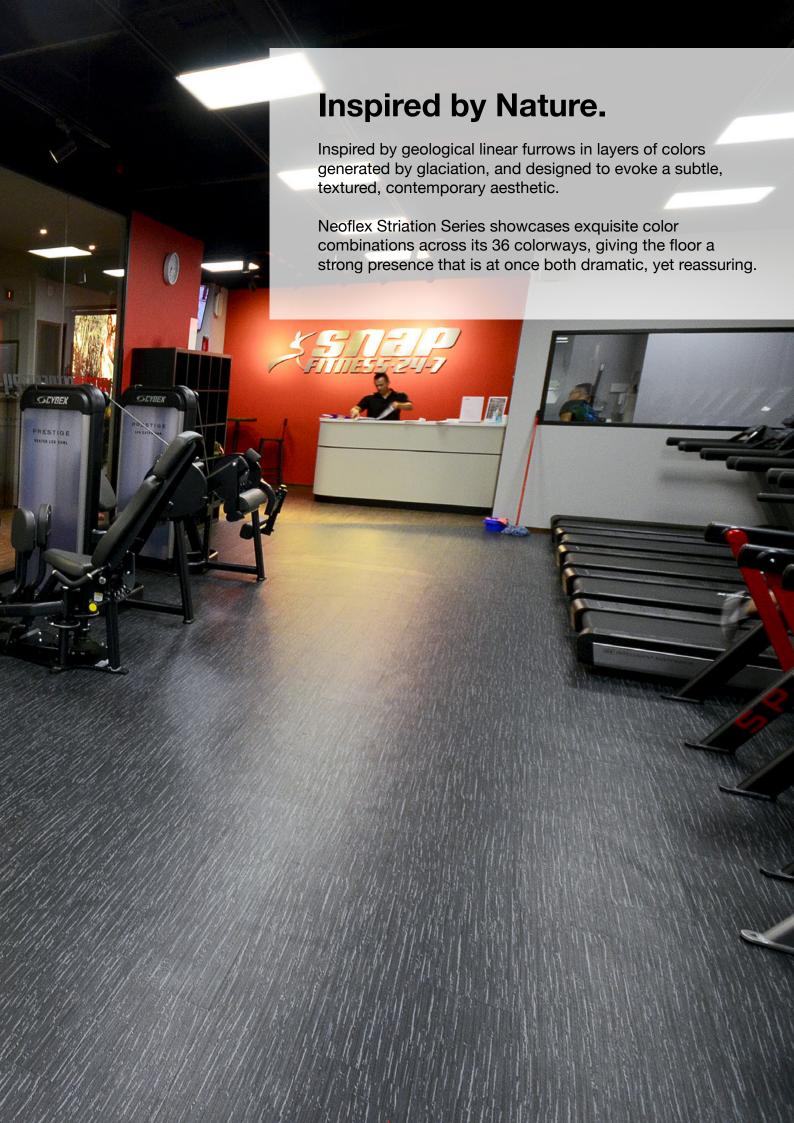

#### Standard Colors.

Neoflex Striation Series is available in a wide variety of standard colorways that utilize two pattern colors printed over a black EPDM rubber base.

The below color swatches are meant to give you a first impression of colors and materials. Experience has shown, however, that printed versions of colors cannot in all cases faithfully reproduce the color appearance of the originals. We therefore recommend that you consult your Neoflex partner on your preferred color choices, who will be happy to show you original samples and assist you.