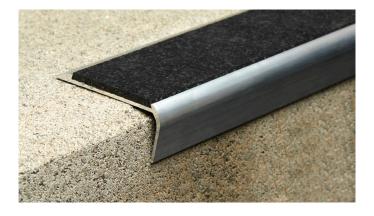

ion

STU5825 StepTread stair nosing comprises an aluminium channel with ReTread recycled rubber insert, and is 58mm on the tread and 25mm on the riser. It is a single channel, ramp back profile and is ideal for use where no surface floor-coverings are used, or a resilient flooring. When used with resilient flooring StepTread STU5825 should be installed on top of the floor-covering. The ReTread recycled rubber insert is supplied separately from the channel for on-site fitting. This conceals the fixings. Supplied in matt anodised natural aluminium.

## Material

- Matt Anodised Natural Aluminium
- Standard 3.66m lengths can be cut to size
- Durable ReTread Recycled Rubber anti-slip insert
- Supplied pre drilled for countersunk screw fixing (screws supplied)

## **Dimensions**



## Example