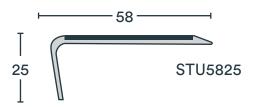

## Description

STU5825 StepTread stair nosing comprises an aluminium channel with ReTread recycled rubber insert, and is 58mm on the tread and 25mm on the riser. It is a single channel, ramp back profile and is ideal for use where no surface floor-coverings are used, or a resilient flooring. When used with resilient flooring StepTread STU5825 should be installed on top of the floor-covering. The ReTread recycled rubber insert is supplied separately from the channel for on-site fitting. This conceals the fixings. Supplied in matt anodised natural aluminium.

## **Dimensions**