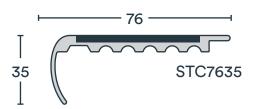

## Description

STC7635 StepTread stair nosing comprises an aluminium bullnose channel with ReTread recycled rubber insert, and is 76mm on the tread and 35mm on the riser. It is a single channel profile and is ideal for use with carpet tiles or broadloom carpet. StepTread STC7635 should be butt joined to the floor-covering. The ReTread recycled rubber insert is supplied separately from the channel for on-site fitting. This conceals the fixings. Supplied in matt anodised natural aluminium.

## Material

- Matt Anodised Natural Aluminium
- Standard 3.66m lengths can be cut to size
- Durable ReTread Recycled Rubber anti-slip insert
- Supplied pre drilled for countersunk screw fixing (screws supplied)

## **Dimensions**