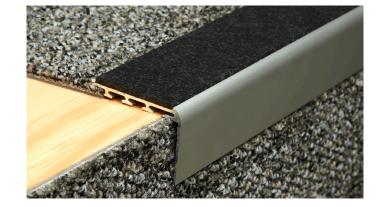

## Description

STC5945 StepTread stair nosing comprises an aluminium channel with ReTread recycled rubber insert, and is 59mm on the tread and 45mm on the riser. It is a single channel, square profile and is ideal for use with carpet tiles or broadloom carpet. StepTread STC5945 is best butt joined to the floor-covering with the leading edge of the carpet fitted under the nosing. The ReTread recycled rubber insert is supplied separately from the channel for onsite fitting. This conceals the fixings. Supplied in matt anodised natural aluminium.

#### **Material**

- Matt Anodised Natural Aluminium
- 🕈 Standard 3.66m lengths can be cut to size
- Durable ReTread Recycled Rubber anti-slip insert
- Supplied pre drilled for countersunk screw fixing (screws supplied)