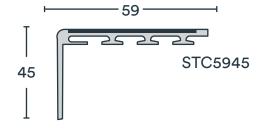

## Technical Data Sheet Product: STC5945

## Description

STC5945 StepTread stair nosing comprises an aluminium channel with ReTread recycled rubber insert, and is 59mm on the tread and 45mm on the riser. It is a single channel, square profile and is ideal for use with carpet tiles or broadloom carpet. StepTread STC5945 is best butt joined to the floor-covering with the leading edge of the carpet fitted under the nosing. The ReTread recycled rubber insert is supplied separately from the channel for onsite fitting. This conceals the fixings. Supplied in matt anodised natural aluminium.

#### Dimensions

Call: 0508 238 262 Email: sales@advanceflooring.co.nz advanceflooring.co.nz