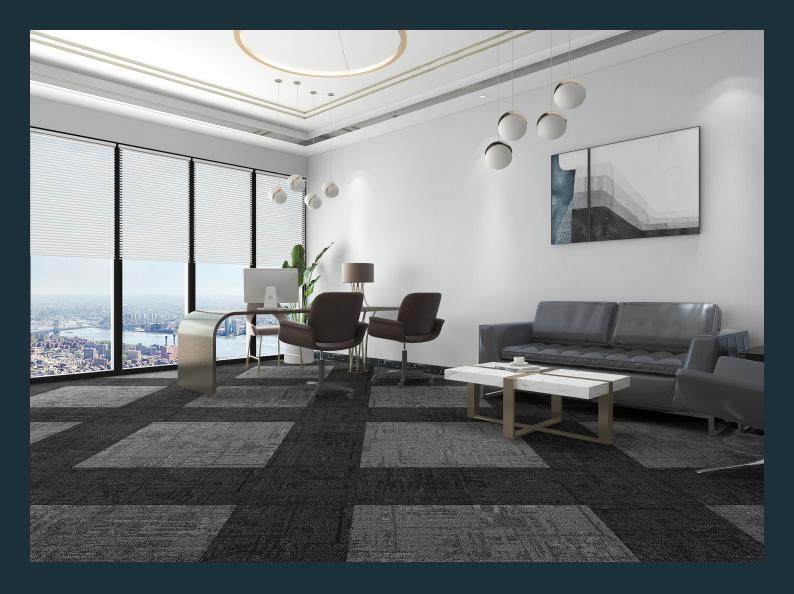

## **New Zealand Stock Carpet Tiles**

A carpet tile designed for education, tertiary, corporate and commercial environments. Stocked in NZ for quick dispatch.

Havelock carpet tiles feature an EcoBac for lightweight install to protect installers backs and ensure Declare certification.

A large design range with 7 shades and patterns, Havelock is NZ stocked to ensure projects can be delivered in full and on time, in a design you want.

# Key benefits

- NZ Stock
- · Large design and shade range
- · Declare certified
- · Lighter on Installers backs.
- 10 -year guarantee
- · NO bitumen layer
- Excessed NZ fire code
- · Group 3 fire-rating for use on walls.\*