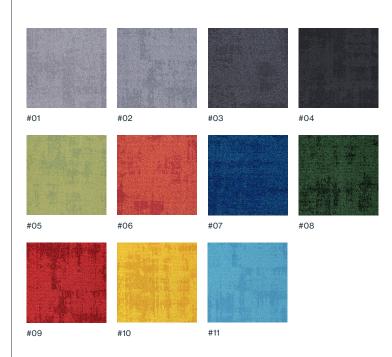

# **Kingston Carpet Tiles**

A complete carpet tile for education and commercial office environments. Stocked in NZ for quick dispatch, Kingston carpet tiles feature a comfort backing for superior acoustics and comfort. A large colour palette of 11 colourways, allows for full floorcovering options and highlight colours.

# Key benefits

- Comfort-backed for acoustics, comfort and insulation
- · Large palette of 11 colours
- · New Zealand stocked for quick dispatch
- Suitable for education and commercial environments
- · Fire code compliant
- 15 year limited warranty
- · Quarter-turn or brick installation