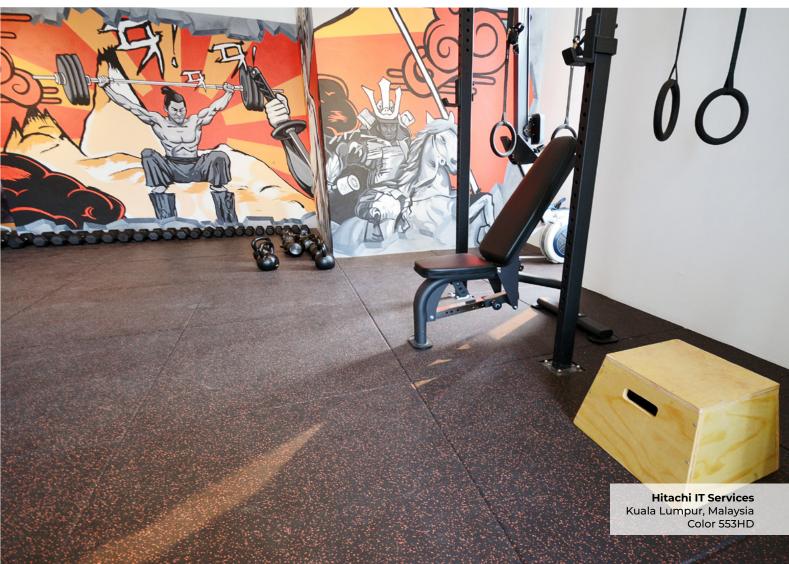

## **Standard 900HD Series Colors**

Neoflex Premium Gym Tiles are also available in 14 Standard 900HD Series Colors. With 50% color content, these colors produce vibrant, dynamic possibilties - without much additional cost.