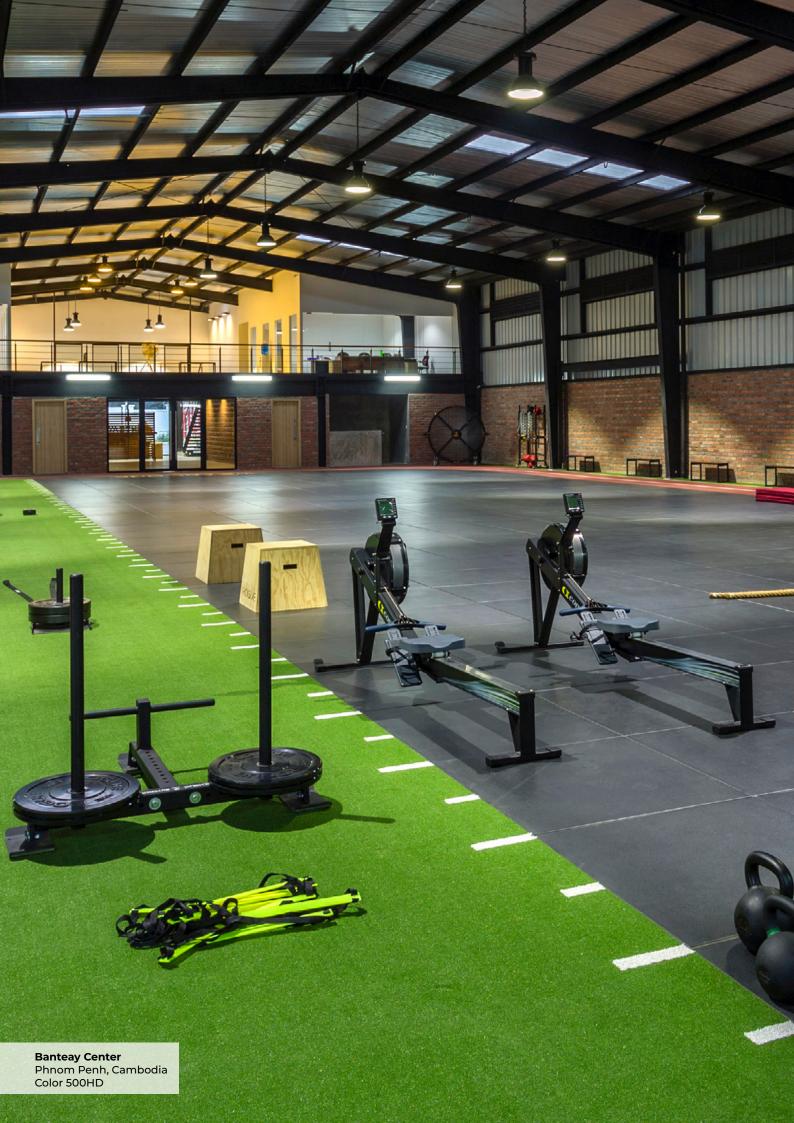

## **Superior Construction**

Neoflex Premium Gym Tiles are manufactured using an extremely high-density sythentic EPDM Rubber Sheet Top, that is fused to a force-reducing recycled rubber base during manufacture. The end result is a rubber tile with 2 layers that have been optimised with exceptional properties in order to significantly outperform traditional, rubber-granule gym tiles.

The EPDM Rubber Sheet Top is easier to keep clean, more durable, more flexible and more resistant to damage than traditional rubber-granule gym tiles.

Additionally, the force-reducing rubber base is softer, and more compliant than rubber-granule gym tiles resulting in a more comfortable, and shock-absorbing gym tile - that remains permanently resilient.

High-Density Synthetic EPDM Rubber Sheet Top

Shock-Absorbing Recycled Rubber Base Layer