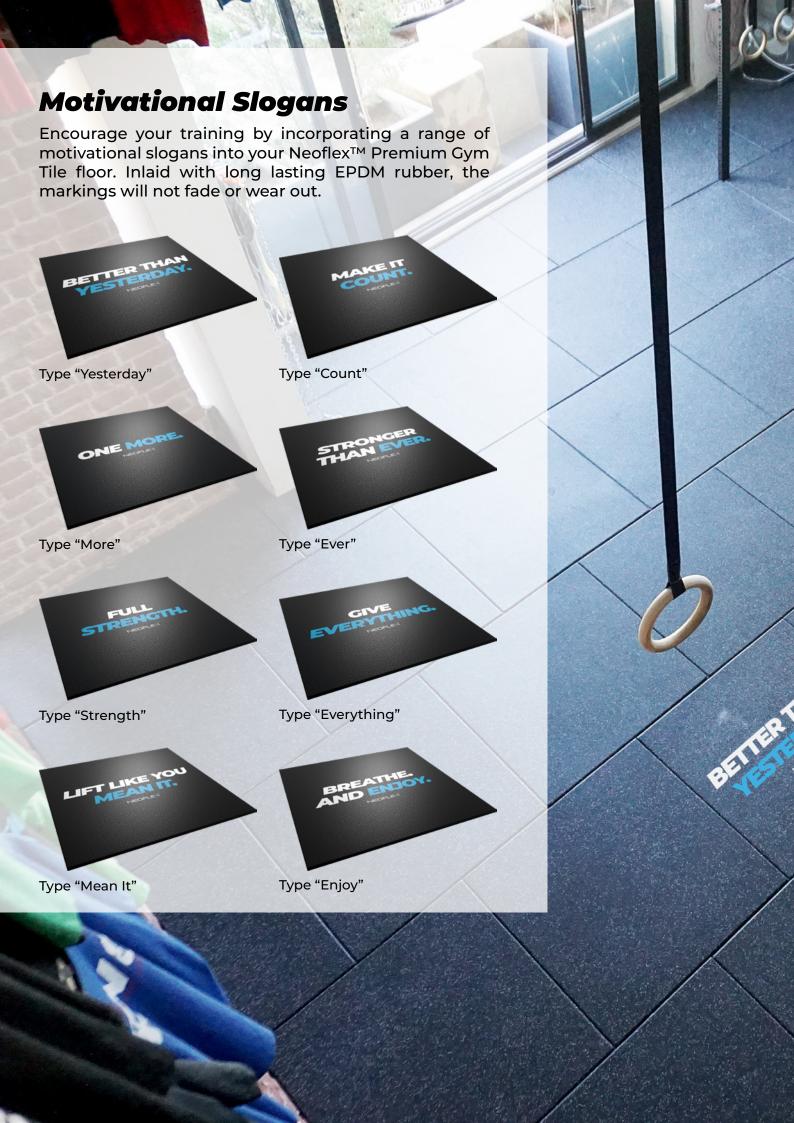

entic EPDM Rubber Sheet Top, that is fused to a force-reducing recycled rubber base during manufacture. The end result is a rubber tile with 2 layers that have been optimised with exceptional properties in order to significantly outperform traditional, rubber-granule gym tiles.

The EPDM Rubber Sheet Top is easier to keep clean, more durable, more flexible and more resistant to damage than traditional rubber-granule gym tiles.

Additionally, the force-reducing rubber base is softer, and more compliant than rubber-granule gym tiles resulting in a more comfortable, and shock-absorbing gym tile - that remains permanently resilient.

High-Density Synthetic EPDM Rubber Sheet Top



Shock-Absorbing Recycled Rubber Base Layer

















































































## **Standard 900HD Series Colors**

Neoflex Premium Gym Tiles are also available in 14 Standard 900HD Series Colors. With 50% color content, these colors produce vibrant, dynamic possibilties - without much additional cost.