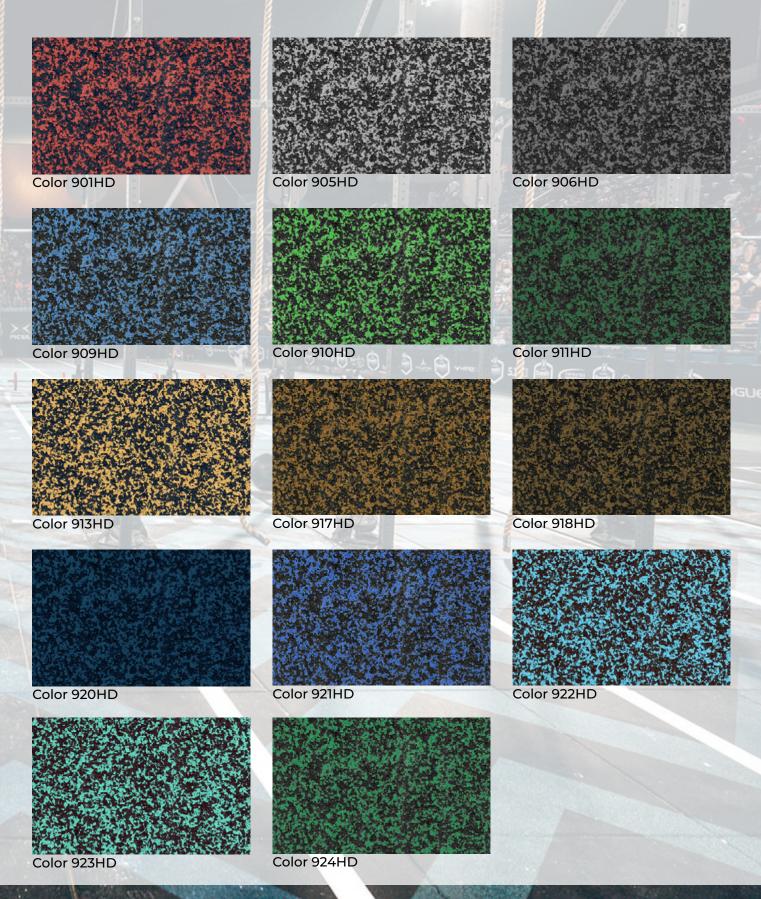

## **Standard 900HD Series Colors**

Neoflex Premium Gym Tiles are also available in 14 Standard 900HD Series Colors. With 50% color content, these colors produce vibrant, dynamic possibilties - without much additional cost.