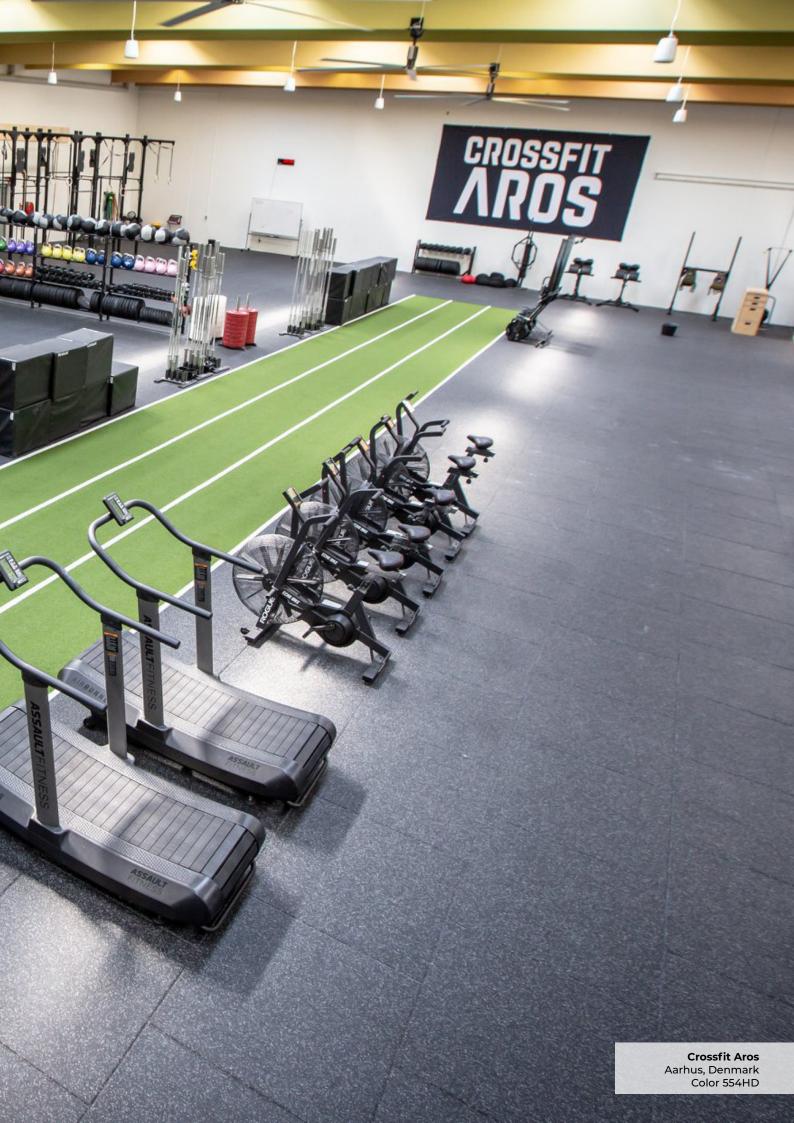

## **Standard 900HD Series Colors**

Neoflex Premium Gym Tiles are also available in 14 Standard 900HD Series Colors. With 50% color content, these colors produce vibrant, dynamic possibilties - without much additional cost.