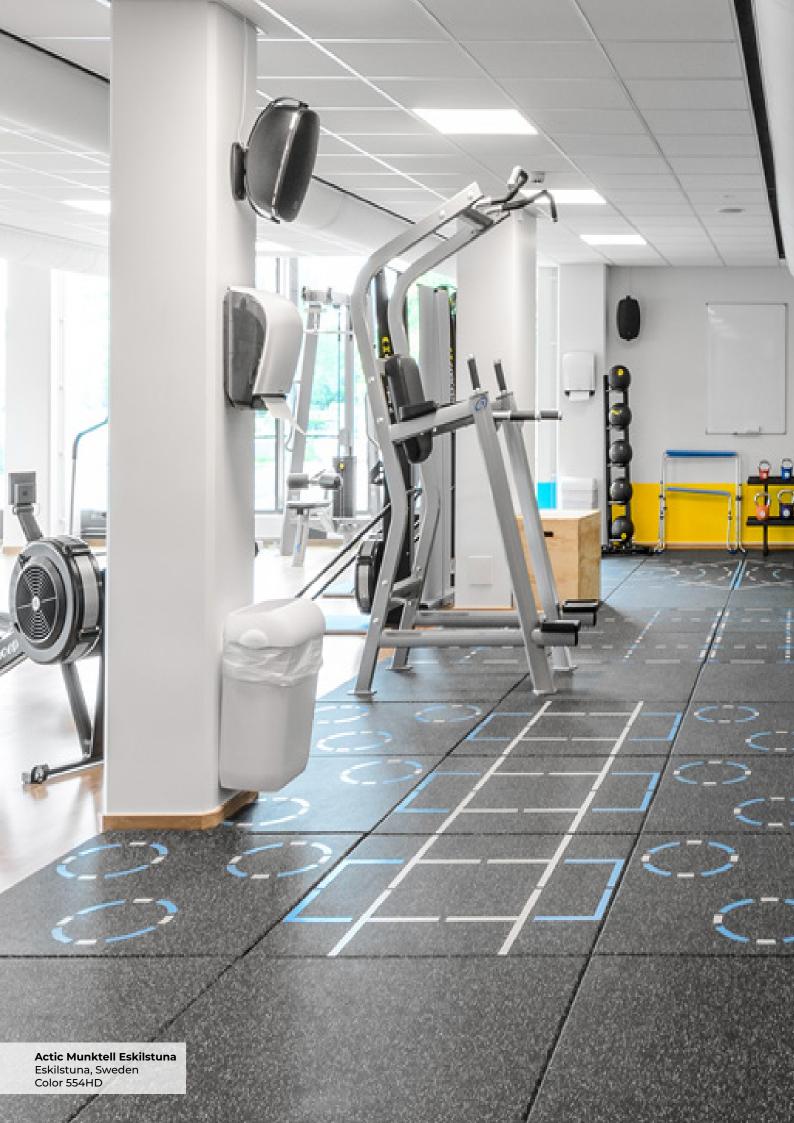

## **Standard 900HD Series Colors**

Neoflex Premium Gym Tiles are also available in 14 Standard 900HD Series Colors. With 50% color content, these colors produce vibrant, dynamic possibilties - without much additional cost.