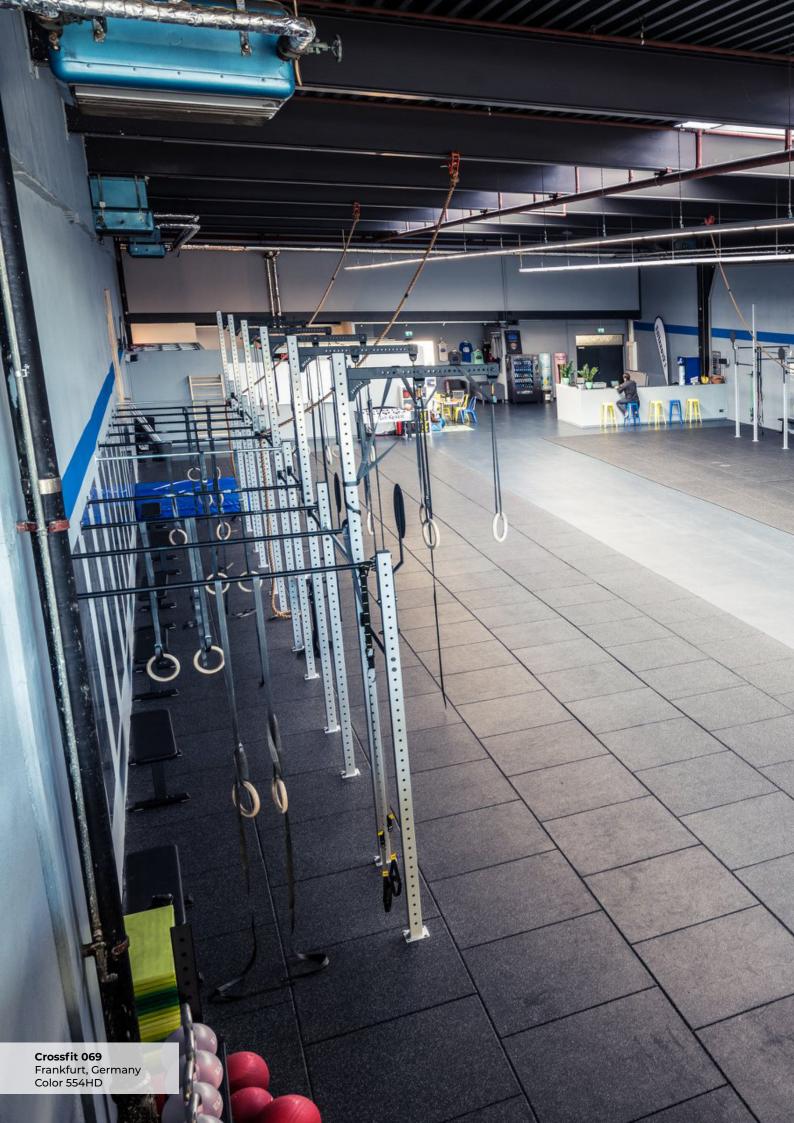

actured using an extremely high-density sythentic EPDM Rubber Sheet Top, that is fused to a force-reducing recycled rubber base during manufacture. The end result is a rubber tile with 2 layers that have been optimised with exceptional properties in order to significantly outperform traditional, rubber-granule gym tiles.

The EPDM Rubber Sheet Top is easier to keep clean, more durable, more flexible and more resistant to damage than traditional rubber-granule gym tiles.

Additionally, the force-reducing rubber base is softer, and more compliant than rubber-granule gym tiles resulting in a more comfortable, and shock-absorbing gym tile - that remains permanently resilient.

High-Density Synthetic EPDM Rubber Sheet Top



Shock-Absorbing Recycled Rubber Base Layer

















































































## **Standard 900HD Series Colors**

Neoflex Premium Gym Tiles are also available in 14 Standard 900HD Series Colors. With 50% color content, these colors produce vibrant, dynamic possibilties - without much additional cost.