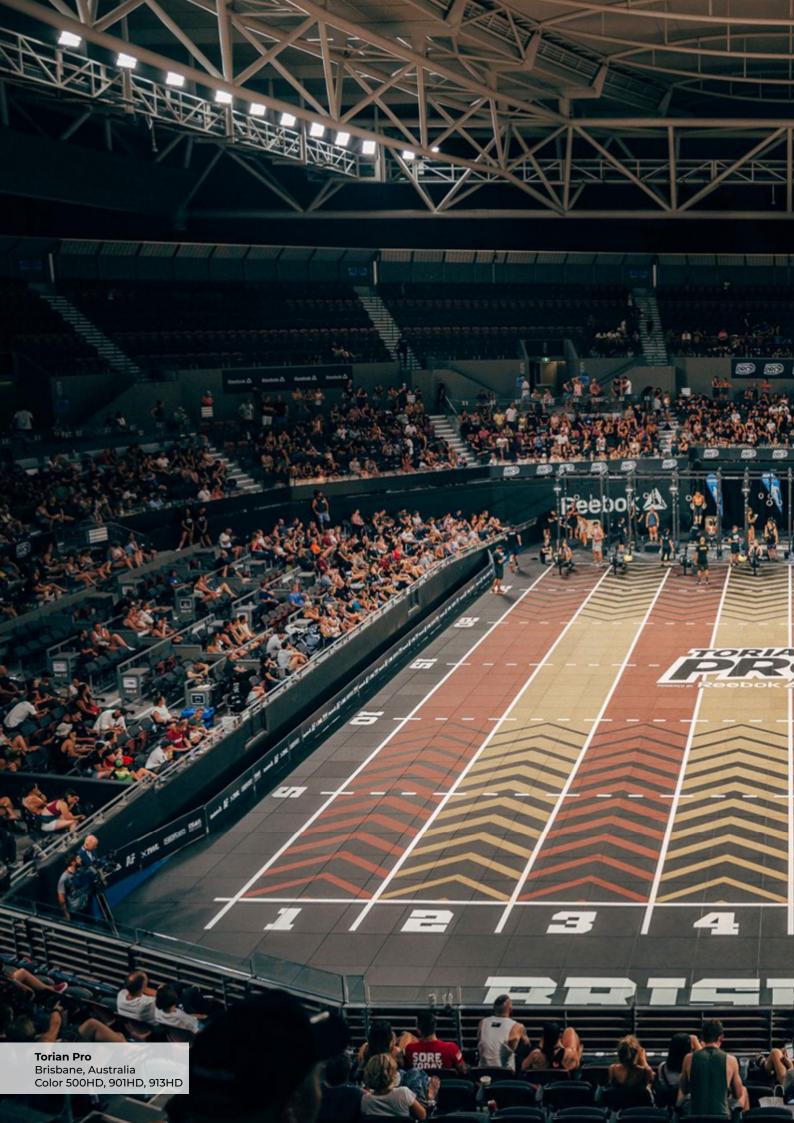

Gym Tiles are manufactured using an extremely high-density sythentic EPDM Rubber Sheet Top, that is fused to a force-reducing recycled rubber base during manufacture. The end result is a rubber tile with 2 layers that have been optimised with exceptional properties in order to significantly outperform traditional, rubber-granule gym tiles.

The EPDM Rubber Sheet Top is easier to keep clean, more durable, more flexible and more resistant to damage than traditional rubber-granule gym tiles.

Additionally, the force-reducing rubber base is softer, and more compliant than rubber-granule gym tiles resulting in a more comfortable, and shock-absorbing gym tile - that remains permanently resilient.

High-Density Synthetic EPDM Rubber Sheet Top



Shock-Absorbing Recycled Rubber Base Layer

















































































## **Standard 900HD Series Colors**

Neoflex Premium Gym Tiles are also available in 14 Standard 900HD Series Colors. With 50% color content, these colors produce vibrant, dynamic possibilties - without much additional cost.