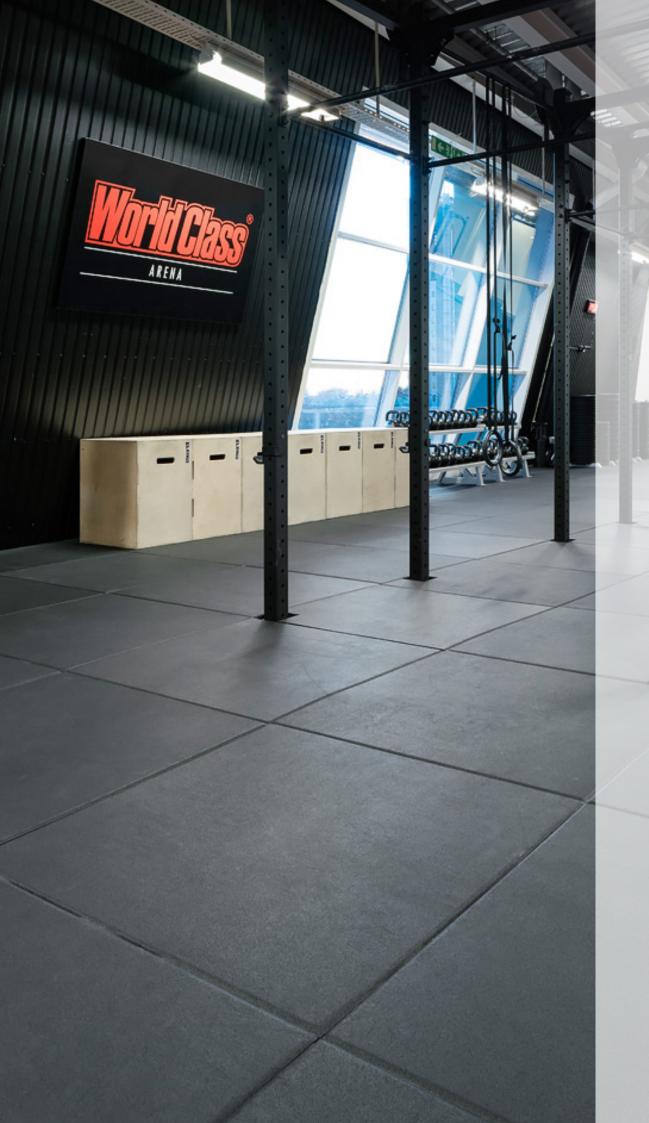

## アアスピスロスコード









## **Superior Construction**

Neoflex Premium Gym Tiles are manufactured using an extremely high-density sythentic EPDM Rubber Sheet Top, that is fused to a force-reducing recycled rubber base during manufacture. The end result is a rubber tile with 2 layers that have been optimised with exceptional properties in order to significantly outperform traditional, rubber-granule gym tiles.

The EPDM Rubber Sheet Top is easier to keep clean, more durable, more flexible and more resistant to damage than traditional rubber-granule gym tiles.

Additionally, the force-reducing rubber base is softer, and more compliant than rubber-granule gym tiles resulting in a more comfortable, and shock-absorbing gym tile - that remains permanently resilient.

High-Density Synthetic EPDM