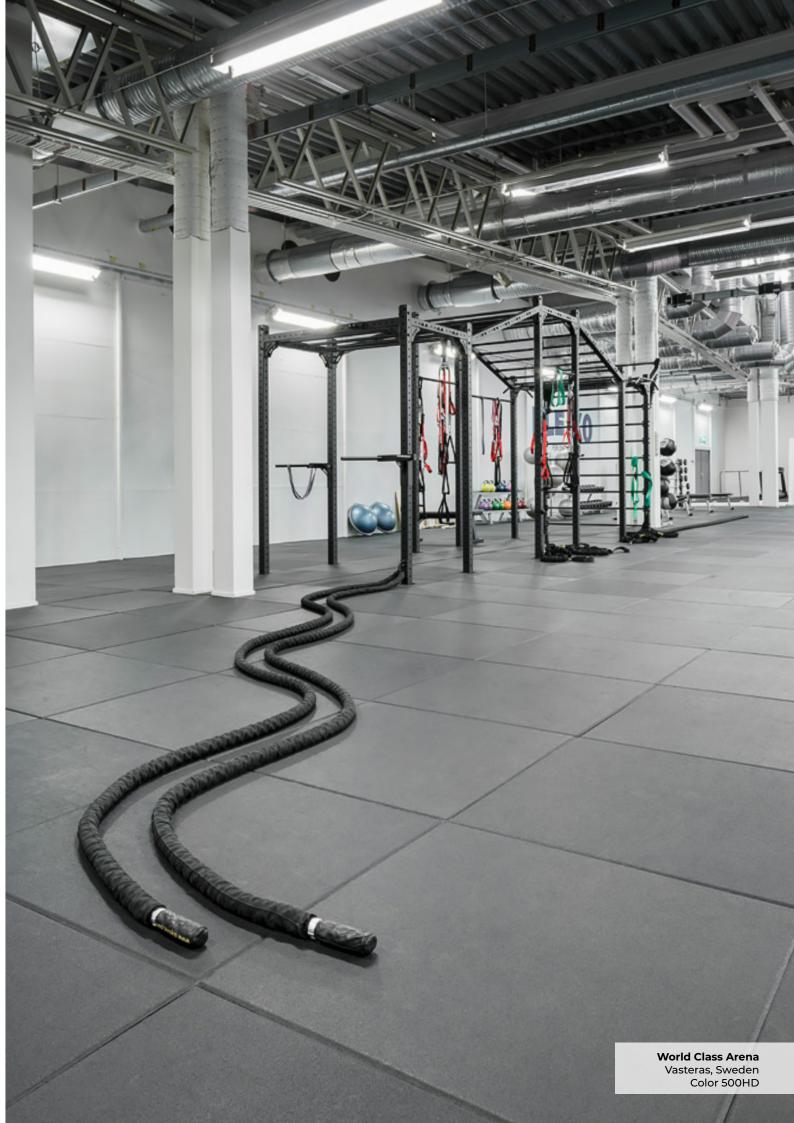

## **Superior Construction**

Neoflex Premium Gym Tiles are manufactured using an extremely high-density sythentic EPDM Rubber Sheet Top, that is fused to a force-reducing recycled rubber base during manufacture. The end result is a rubber tile with 2 layers that have been optimised with exceptional properties in order to significantly outperform traditional, rubber-granule gym tiles.

The EPDM Rubber Sheet Top is easier to keep clean, more durable, more flexible and more resistant to damage than traditional rubber-granule gym tiles.

Additionally, the force-reducing rubber base is softer, and more compliant than rubber-granule gym tiles resulting in a more comfortable, and shock-absorbing gym tile - that remains permanently resilient.

High-Density Synthetic EPDM Rubber Sheet Top

Shock-Absorbing Recycled Rubber Base Layer