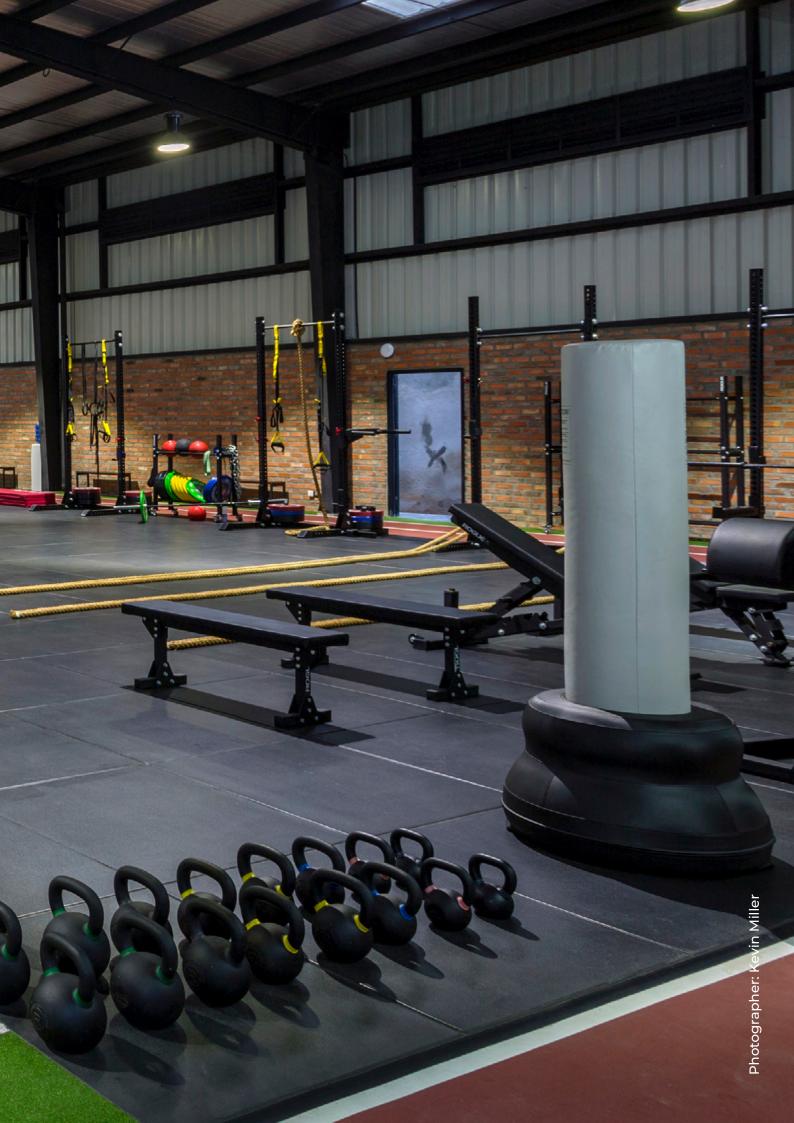

## **Superior Construction**

Neoflex Premium Gym Tiles are manufactured using an extremely high-density sythentic EPDM Rubber Sheet Top, that is fused to a force-reducing recycled rubber base during manufacture. The end result is a rubber tile with 2 layers that have been optimised with exceptional properties in order to significantly outperform traditional, rubber-granule gym tiles.

The EPDM Rubber Sheet Top is easier to keep clean, more durable, more flexible and more resistant to damage than traditional rubber-granule gym tiles.

Additionally, the force-reducing rubber base is softer, and more compliant than rubber-granule gym tiles resulting in a more comfortable, and shock-absorbing gym tile - that remains permanently resilient.

High-Density Synthetic EPDM Rubber Sheet Top

Shock-Absorbing Recycled Rubber Base Layer