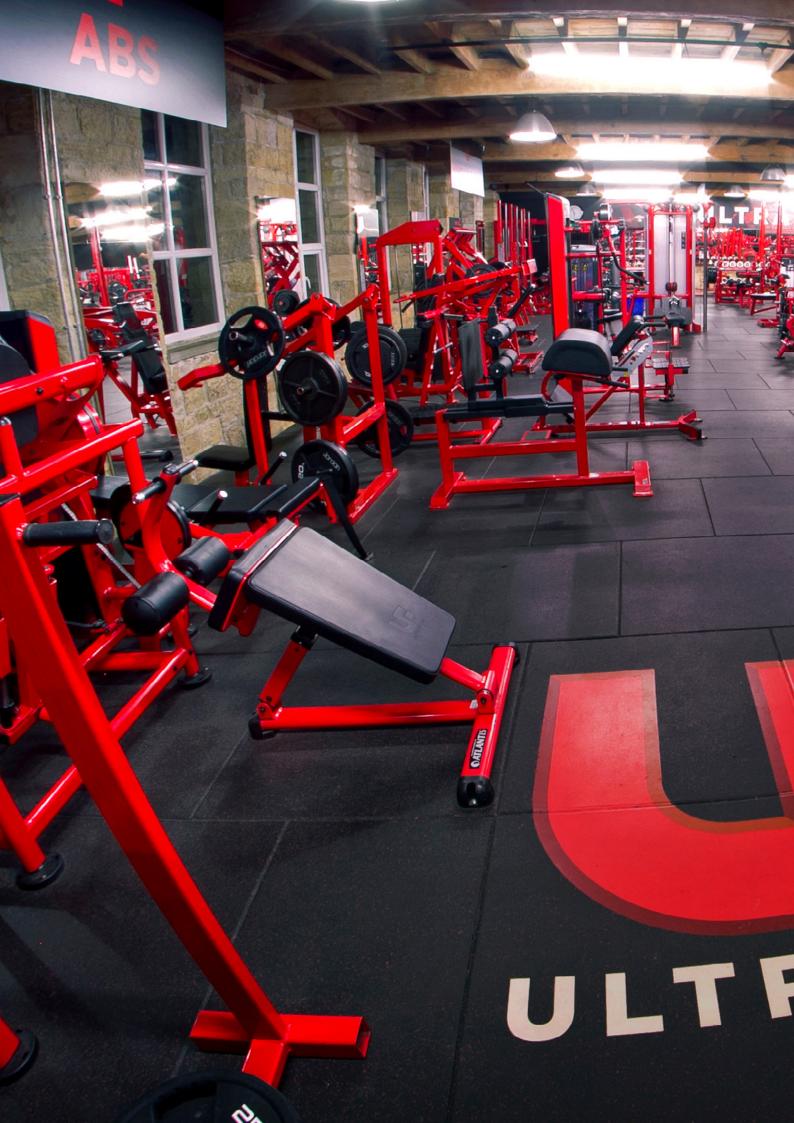

## **Standard 900HD Series Colors**

Neoflex Premium Gym Tiles are also available in 14 Standard 900HD Series Colors. With 50% color content, these colors produce vibrant, dynamic possibilties - without much additional cost.