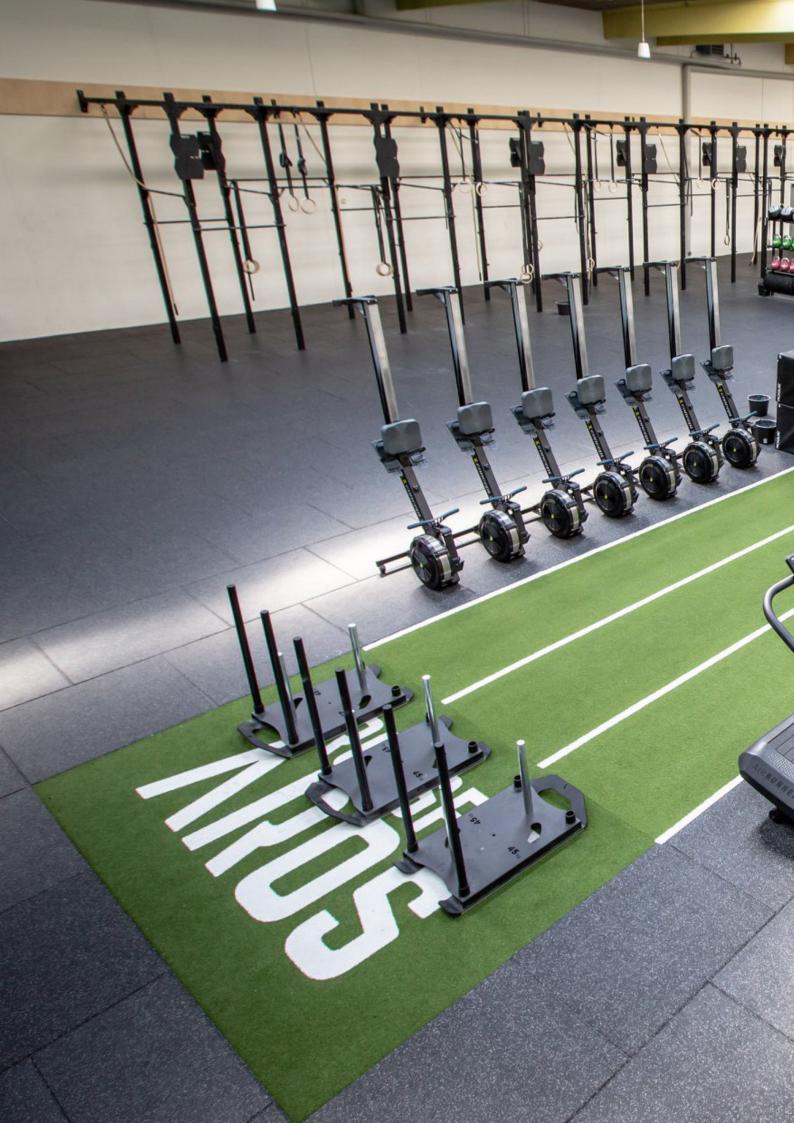

## **Standard 900HD Series Colors**

Neoflex Premium Gym Tiles are also available in 14 Standard 900HD Series Colors. With 50% color content, these colors produce vibrant, dynamic possibilties - without much additional cost.