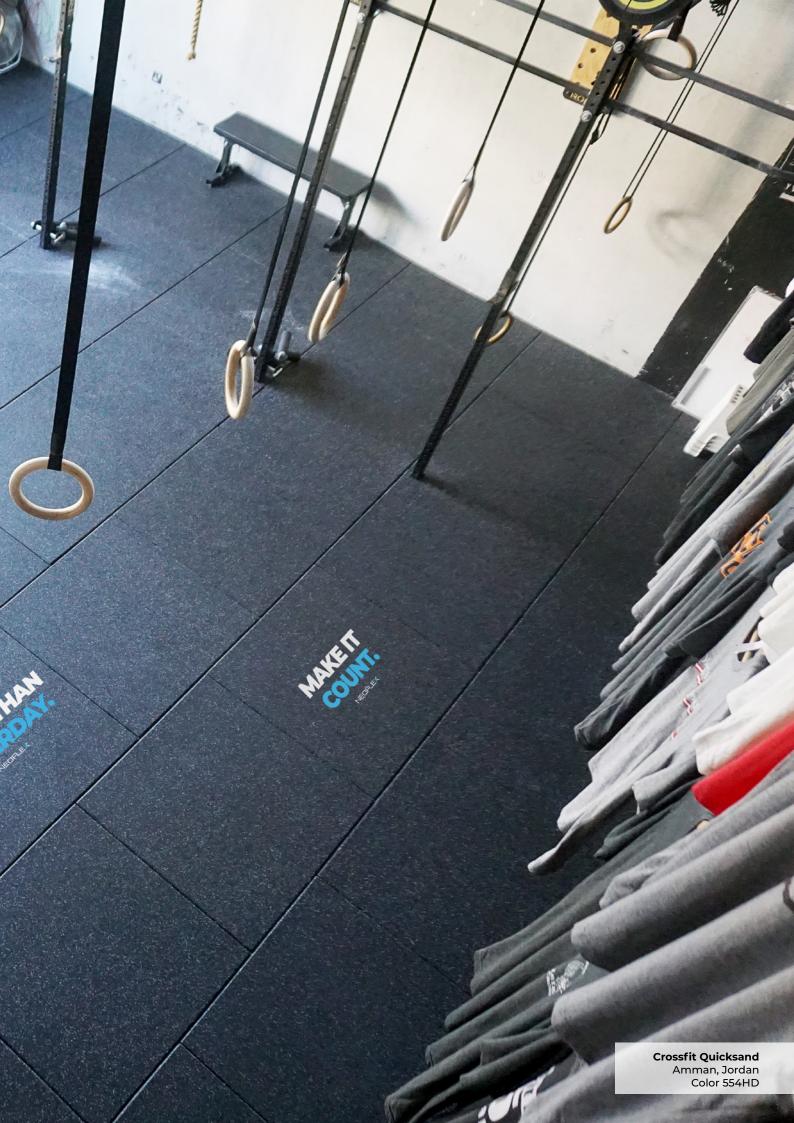

tic EPDM Rubber Sheet Top, that is fused to a force-reducing recycled rubber base during manufacture. The end result is a rubber tile with 2 layers that have been optimised with exceptional properties in order to significantly outperform traditional, rubber-granule gym tiles.

The EPDM Rubber Sheet Top is easier to keep clean, more durable, more flexible and more resistant to damage than traditional rubber-granule gym tiles.

Additionally, the force-reducing rubber base is softer, and more compliant than rubber-granule gym tiles resulting in a more comfortable, and shock-absorbing gym tile - that remains permanently resilient.

High-Density Synthetic EPDM Rubber Sheet Top



Shock-Absorbing Recycled Rubber Base Layer

















































































## **Standard 900HD Series Colors**

Neoflex Premium Gym Tiles are also available in 14 Standard 900HD Series Colors. With 50% color content, these colors produce vibrant, dynamic possibilties - without much additional cost.