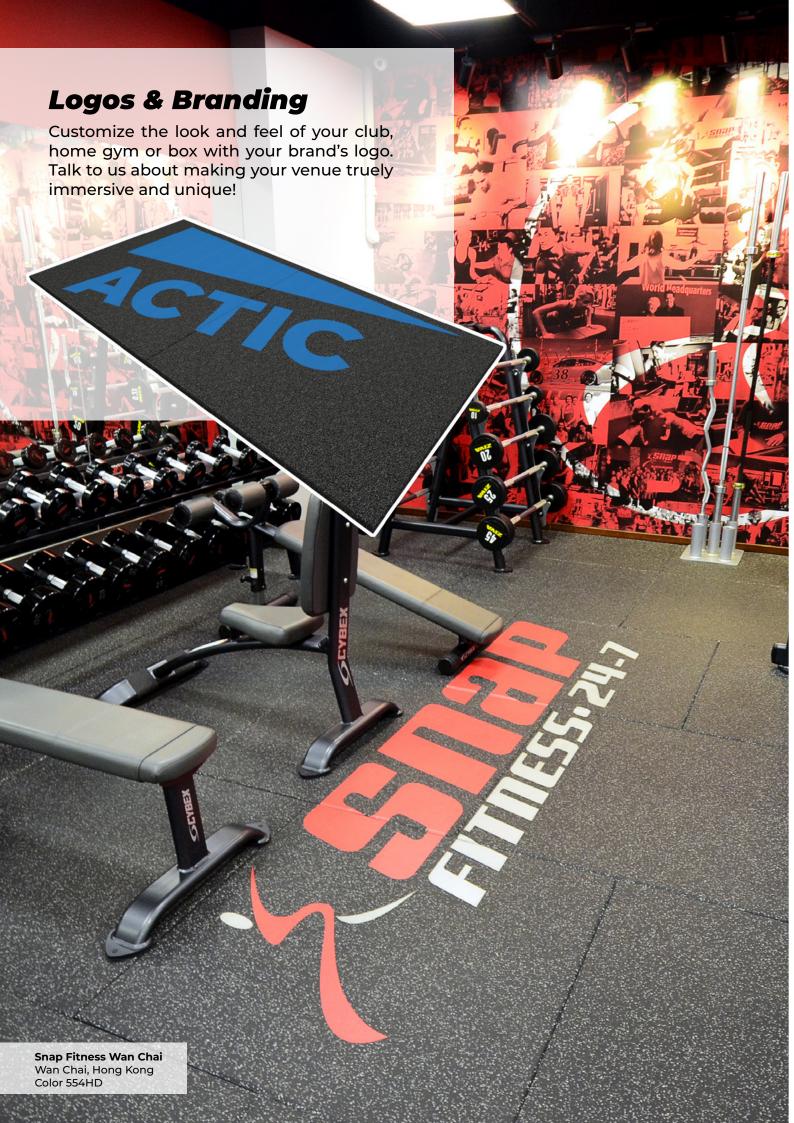

## **Standard 900HD Series Colors**

Neoflex Premium Gym Tiles are also available in 14 Standard 900HD Series Colors. With 50% color content, these colors produce vibrant, dynamic possibilties - without much additional cost.