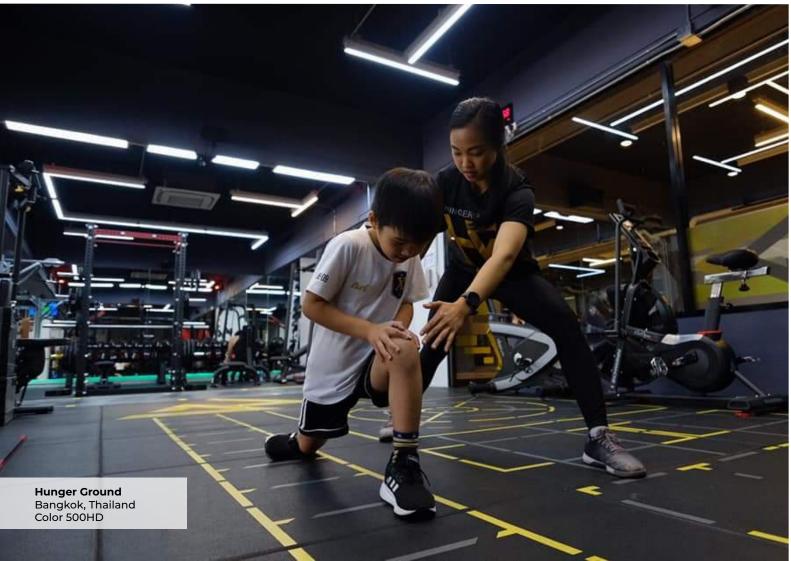

mely high-density sythentic EPDM Rubber Sheet Top, that is fused to a force-reducing recycled rubber base during manufacture. The end result is a rubber tile with 2 layers that have been optimised with exceptional properties in order to significantly outperform traditional, rubber-granule gym tiles.

The EPDM Rubber Sheet Top is easier to keep clean, more durable, more flexible and more resistant to damage than traditional rubber-granule gym tiles.

Additionally, the force-reducing rubber base is softer, and more compliant than rubber-granule gym tiles resulting in a more comfortable, and shock-absorbing gym tile - that remains permanently resilient.

High-Density Synthetic EPDM Rubber Sheet Top



Shock-Absorbing Recycled Rubber Base Layer

















































































## **Standard 900HD Series Colors**

Neoflex Premium Gym Tiles are also available in 14 Standard 900HD Series Colors. With 50% color content, these colors produce vibrant, dynamic possibilties - without much additional cost.