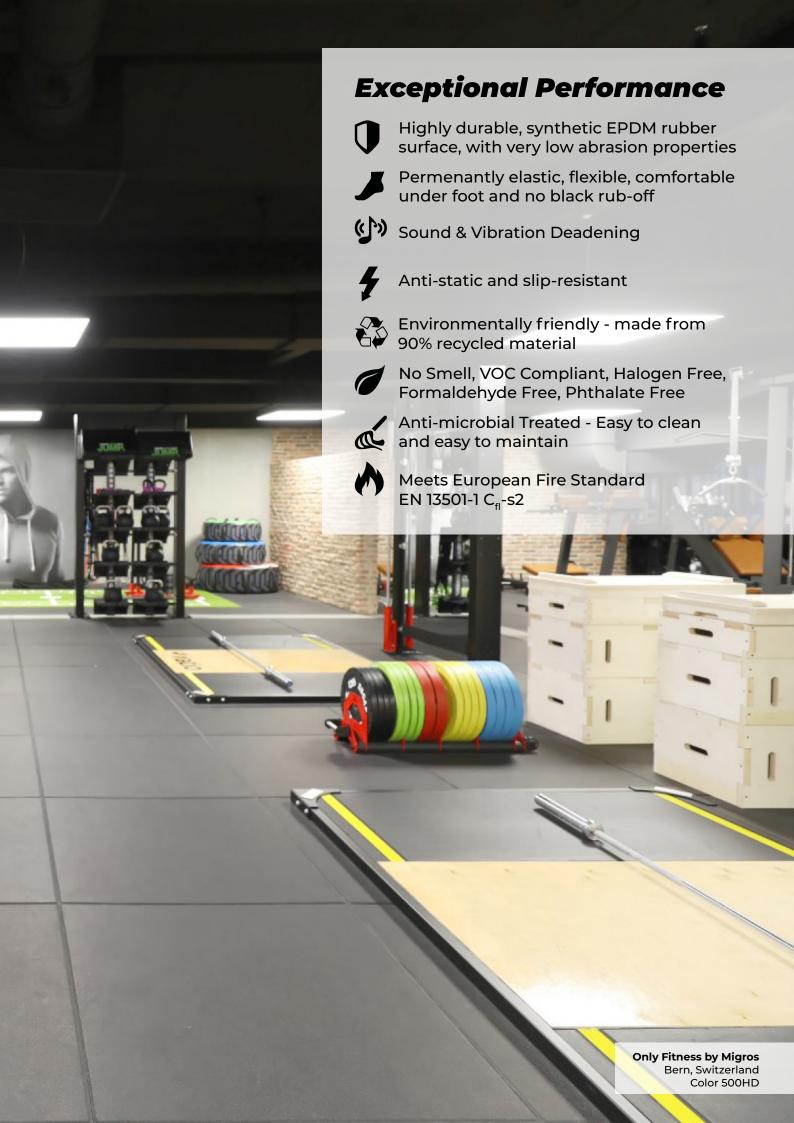

## **Superior Construction**

Neoflex Premium Gym Tiles are manufactured using an extremely high-density sythentic EPDM Rubber Sheet Top, that is fused to a force-reducing recycled rubber base during manufacture. The end result is a rubber tile with 2 layers that have been optimised with exceptional properties in order to significantly outperform traditional, rubber-granule gym tiles.

The EPDM Rubber Sheet Top is easier to keep clean, more durable, more flexible and more resistant to damage than traditional rubber-granule gym tiles.

Additionally, the force-reducing rubber base is softer, and more compliant than rubber-granule gym tiles resulting in a more comfortable, and shock-absorbing gym tile - that remains permanently resilient.