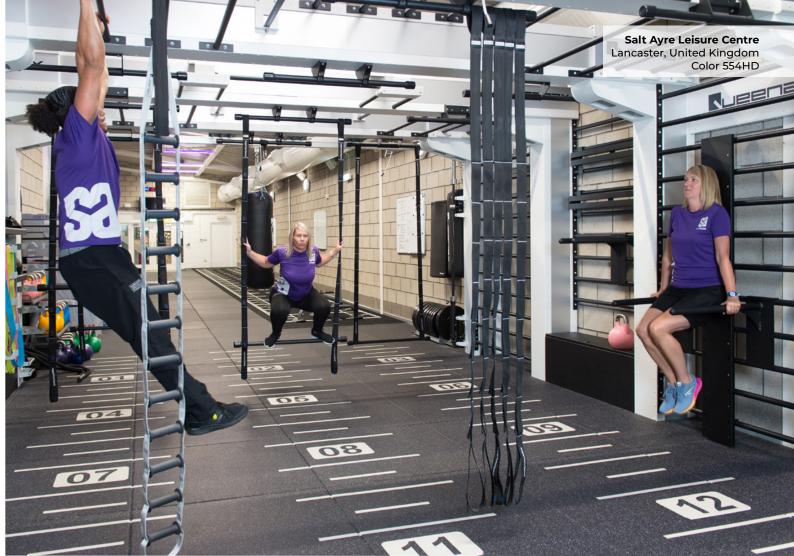

ly high-density sythentic EPDM Rubber Sheet Top, that is fused to a force-reducing recycled rubber base during manufacture. The end result is a rubber tile with 2 layers that have been optimised with exceptional properties in order to significantly outperform traditional, rubber-granule gym tiles.

The EPDM Rubber Sheet Top is easier to keep clean, more durable, more flexible and more resistant to damage than traditional rubber-granule gym tiles.

Additionally, the force-reducing rubber base is softer, and more compliant than rubber-granule gym tiles resulting in a more comfortable, and shock-absorbing gym tile - that remains permanently resilient.

High-Density Synthetic EPDM Rubber Sheet Top



Shock-Absorbing Recycled Rubber Base Layer

















































































## **Standard 900HD Series Colors**

Neoflex Premium Gym Tiles are also available in 14 Standard 900HD Series Colors. With 50% color content, these colors produce vibrant, dynamic possibilties - without much additional cost.