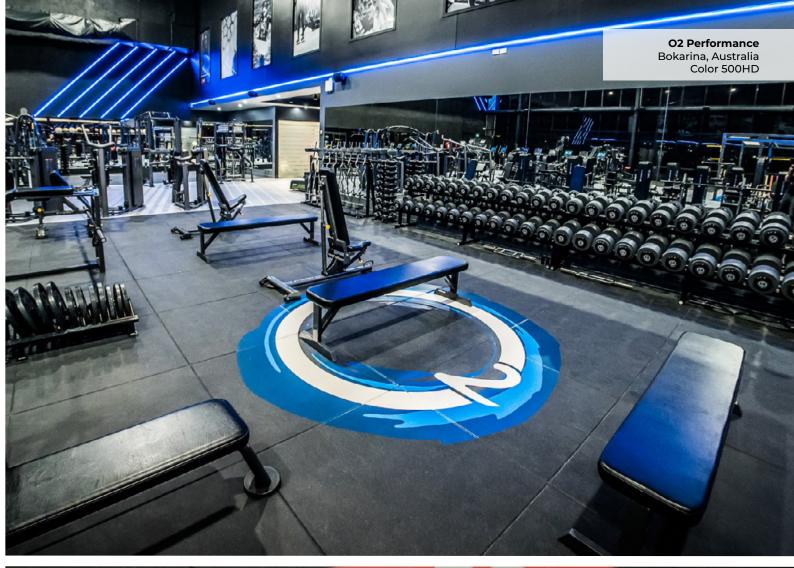

## **Standard 900HD Series Colors**

Neoflex Premium Gym Tiles are also available in 14 Standard 900HD Series Colors. With 50% color content, these colors produce vibrant, dynamic possibilties - without much additional cost.