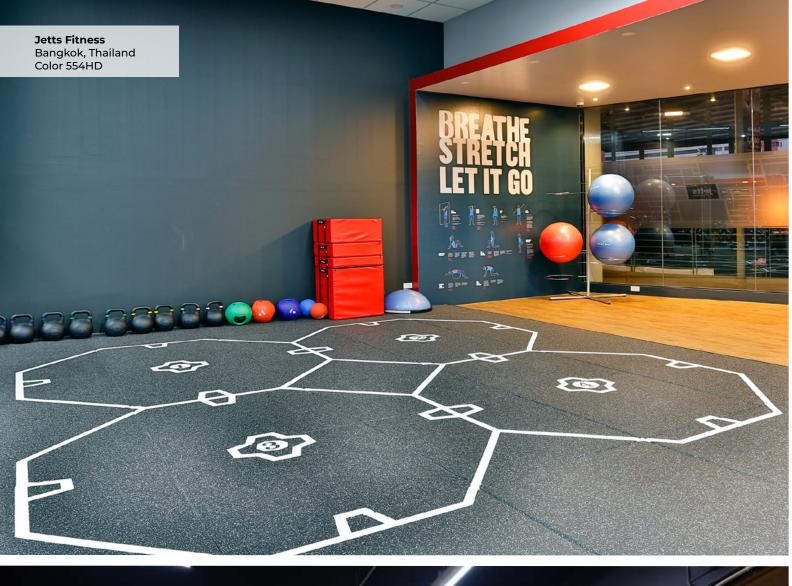

remely high-density sythentic EPDM Rubber Sheet Top, that is fused to a force-reducing recycled rubber base during manufacture. The end result is a rubber tile with 2 layers that have been optimised with exceptional properties in order to significantly outperform traditional, rubber-granule gym tiles.

The EPDM Rubber Sheet Top is easier to keep clean, more durable, more flexible and more resistant to damage than traditional rubber-granule gym tiles.

Additionally, the force-reducing rubber base is softer, and more compliant than rubber-granule gym tiles resulting in a more comfortable, and shock-absorbing gym tile - that remains permanently resilient.

High-Density Synthetic EPDM Rubber Sheet Top



Shock-Absorbing Recycled Rubber Base Layer

















































































## **Standard 900HD Series Colors**

Neoflex Premium Gym Tiles are also available in 14 Standard 900HD Series Colors. With 50% color content, these colors produce vibrant, dynamic possibilties - without much additional cost.