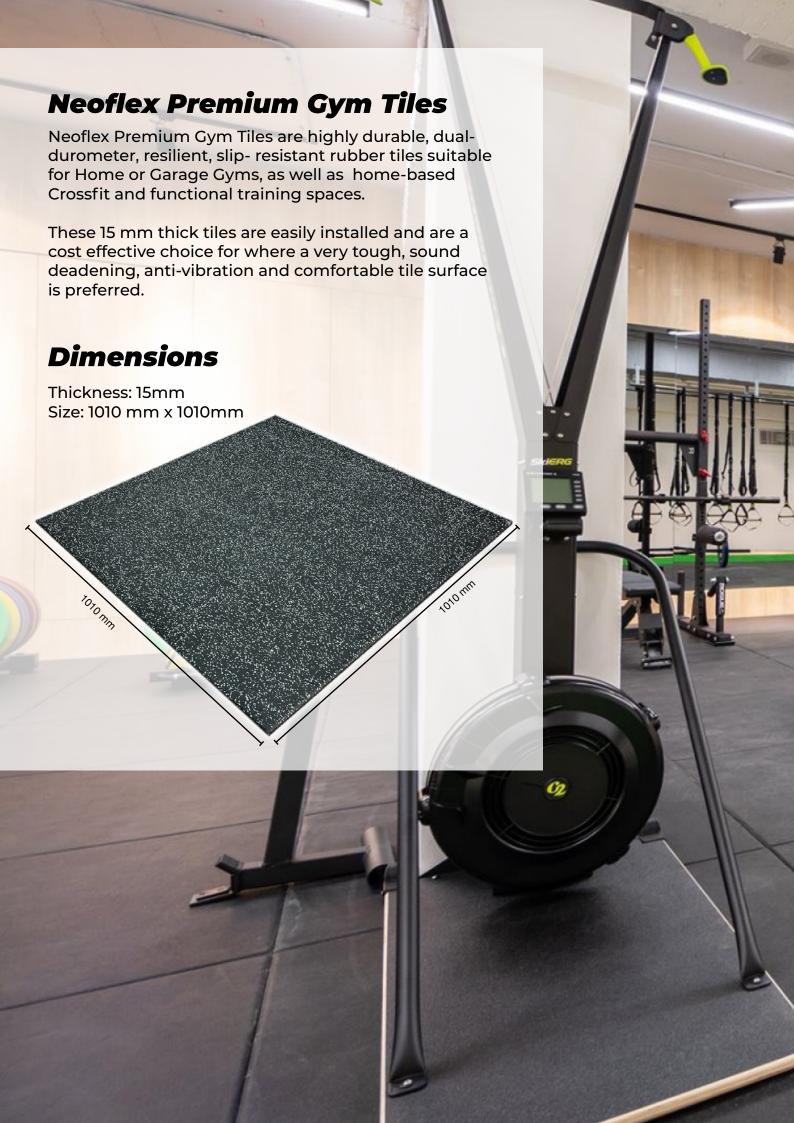

## アアスピスロスコード









## **Superior Construction**

Neoflex Premium Gym Tiles are manufactured using an extremely high-density sythentic EPDM Rubber Sheet Top, that is fused to a force-reducing recycled rubber base during manufacture. The end result is a rubber tile with 2 layers that have been optimised with exceptional properties in order to significantly outperform traditional, rubber-granule gym tiles.

The EPDM Rubber Sheet Top is easier to keep clean, more durable, more flexible and more resistant to damage than traditional rubber-granule gym tiles.

Additionally, the force-reducing rubber base is softer, and more compliant than rubber-granule gym tiles resulting in a more comfortable, and shock-absorbing gym tile - that remains permanently resilient.

High-Density Synthetic EPDM Rubber Sheet Top