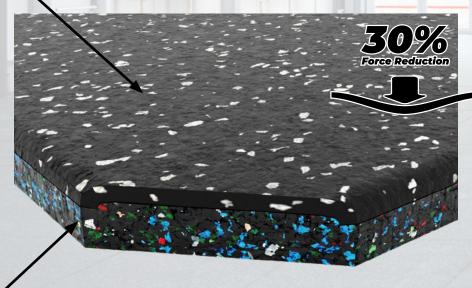

## **Superior Construction**

Neoflex Premium Gym Tiles are manufactured using an extremely high-density sythentic EPDM Rubber Sheet Top, that is fused to a force-reducing recycled rubber base during manufacture. The end result is a rubber tile with 2 layers that have been optimised with exceptional properties in order to significantly outperform traditional, rubber-granule gym tiles.

The EPDM Rubber Sheet Top is easier to keep clean, more durable, more flexible and more resistant to damage than traditional rubber-granule gym tiles.

Additionally, the force-reducing rubber base is softer, and more compliant than rubber-granule gym tiles resulting in a more comfortable, and shock-absorbing gym tile - that remains permanently resilient.

High-Density Synthetic EPDM Rubber Sheet Top

Shock-Absorbing Recycled Rubber Base Layer