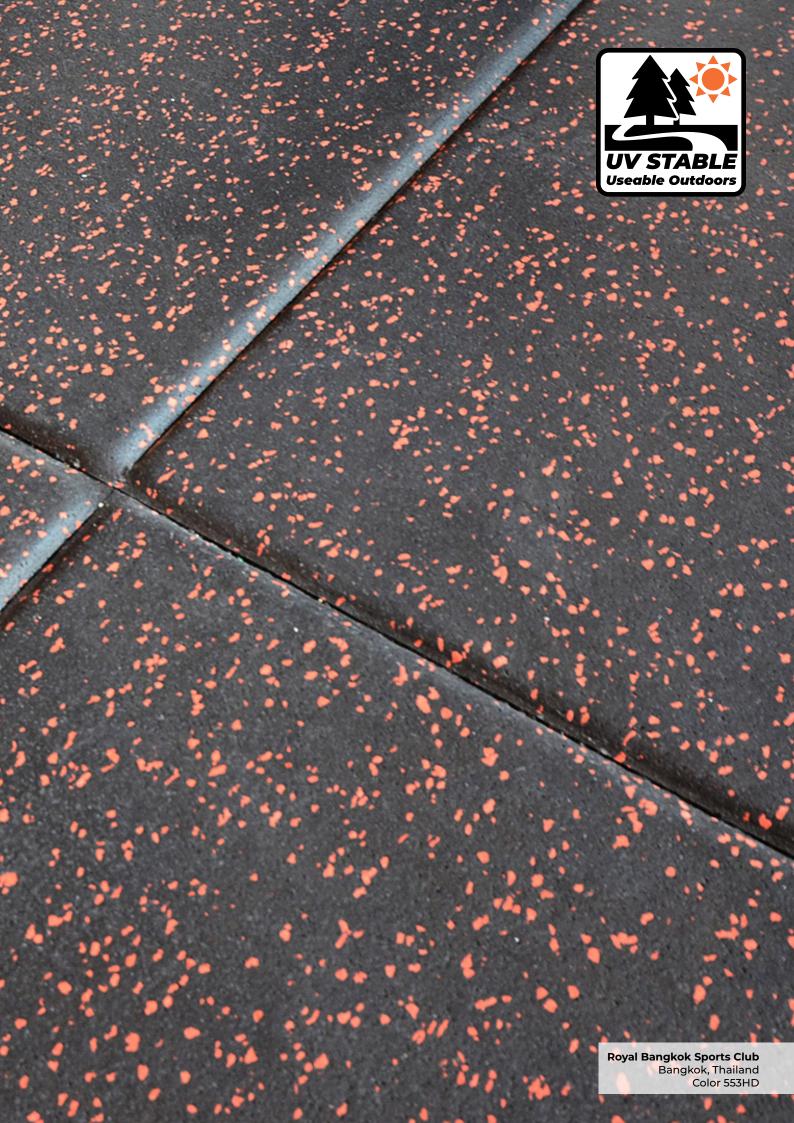

## **Superior Construction**

Neoflex Premium Gym Tiles are manufactured using an extremely high-density sythentic EPDM Rubber Sheet Top, that is fused to a force-reducing recycled rubber base during manufacture. The end result is a rubber tile with 2 layers that have been optimised with exceptional properties in order to significantly outperform traditional, rubber-granule gym tiles.

The EPDM Rubber Sheet Top is easier to keep clean, more durable, more flexible and more resistant to damage than traditional rubber-granule gym tiles.

Additionally, the force-reducing rubber base is softer, and more compliant than rubber-granule gym tiles resulting in a more comfortable, and shock-absorbing gym tile - that remains permanently resilient.

High-Density Synthetic EPDM Rubber Sheet Top

Shock-Absorbing Recycled Rubber Base Layer