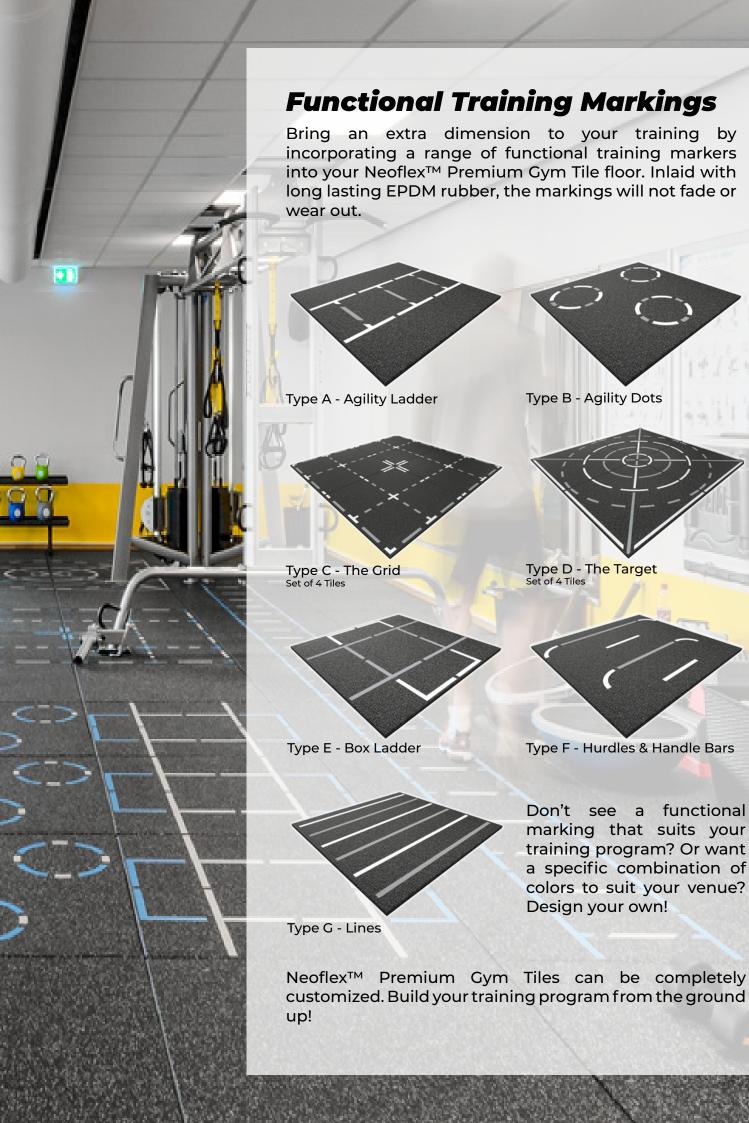

## **Standard 900HD Series Colors**

Neoflex Premium Gym Tiles are also available in 14 Standard 900HD Series Colors. With 50% color content, these colors produce vibrant, dynamic possibilties - without much additional cost.