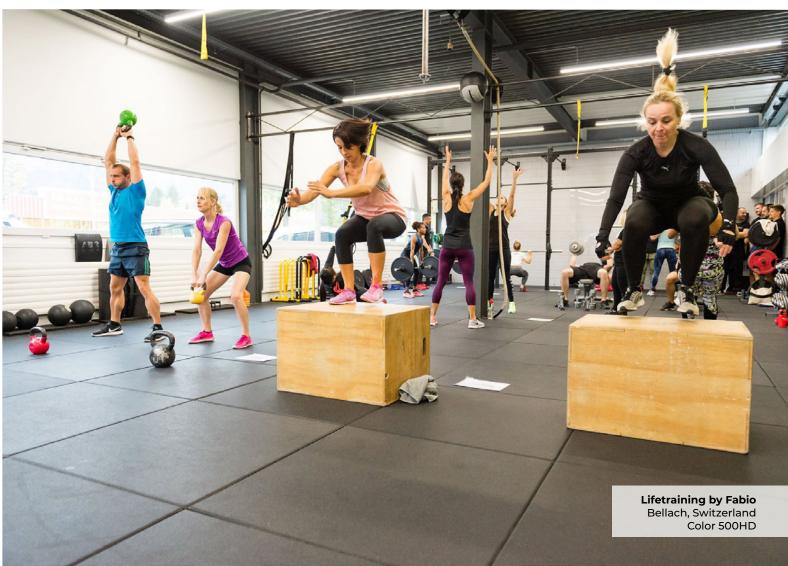

ufactured using an extremely high-density sythentic EPDM Rubber Sheet Top, that is fused to a force-reducing recycled rubber base during manufacture. The end result is a rubber tile with 2 layers that have been optimised with exceptional properties in order to significantly outperform traditional, rubber-granule gym tiles.

The EPDM Rubber Sheet Top is easier to keep clean, more durable, more flexible and more resistant to damage than traditional rubber-granule gym tiles.

Additionally, the force-reducing rubber base is softer, and more compliant than rubber-granule gym tiles resulting in a more comfortable, and shock-absorbing gym tile - that remains permanently resilient.

High-Density Synthetic EPDM Rubber Sheet Top



Shock-Absorbing Recycled Rubber Base Layer

















































































## **Standard 900HD Series Colors**

Neoflex Premium Gym Tiles are also available in 14 Standard 900HD Series Colors. With 50% color content, these colors produce vibrant, dynamic possibilties - without much additional cost.