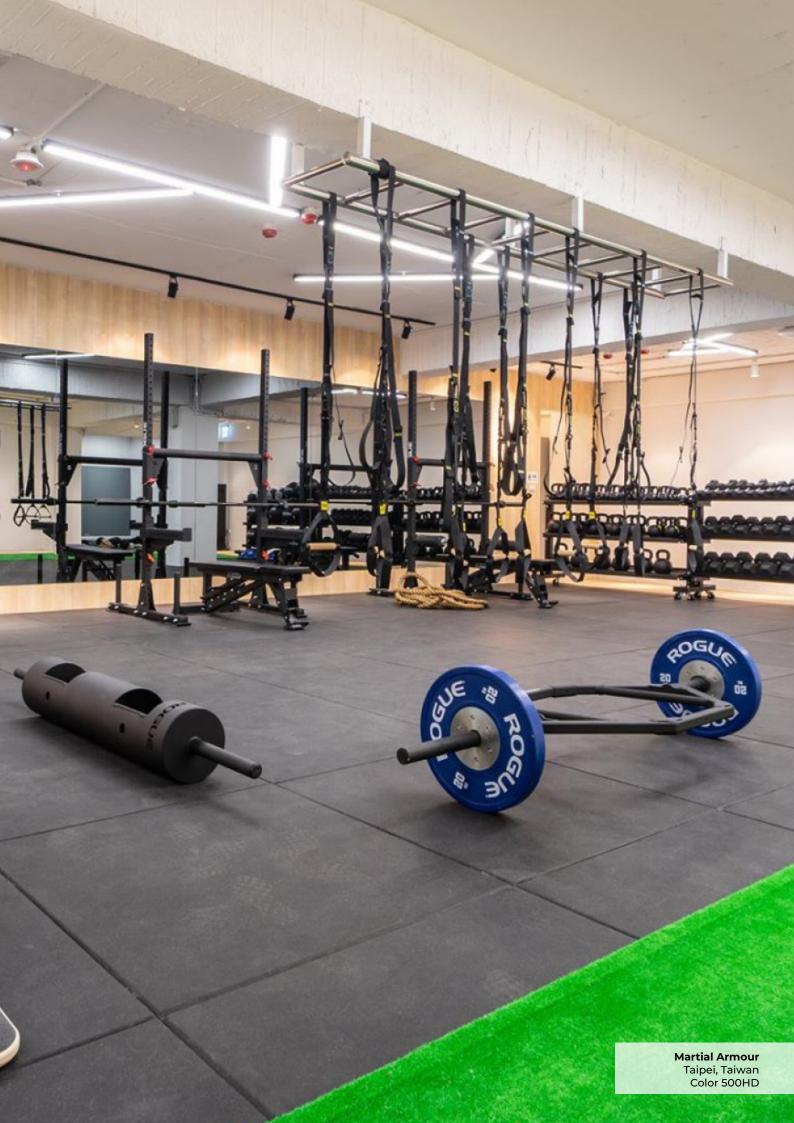

## アアスピスロスコード









## **Superior Construction**

Neoflex Premium Gym Tiles are manufactured using an extremely high-density sythentic EPDM Rubber Sheet Top, that is fused to a force-reducing recycled rubber base during manufacture. The end result is a rubber tile with 2 layers that have been optimised with exceptional properties in order to significantly outperform traditional, rubber-granule gym tiles.

The EPDM Rubber Sheet Top is easier to keep clean, more durable, more flexible and more resistant to damage than traditional rubber-granule gym tiles.

Additionally, the force-reducing rubber base is softer, and more compliant than rubber-granule gym tiles resulting in a more comfortable, and shock-absorbing gym tile - that remains permanently resilient.

High-Density Synthetic EPDM Rubber Sheet Top