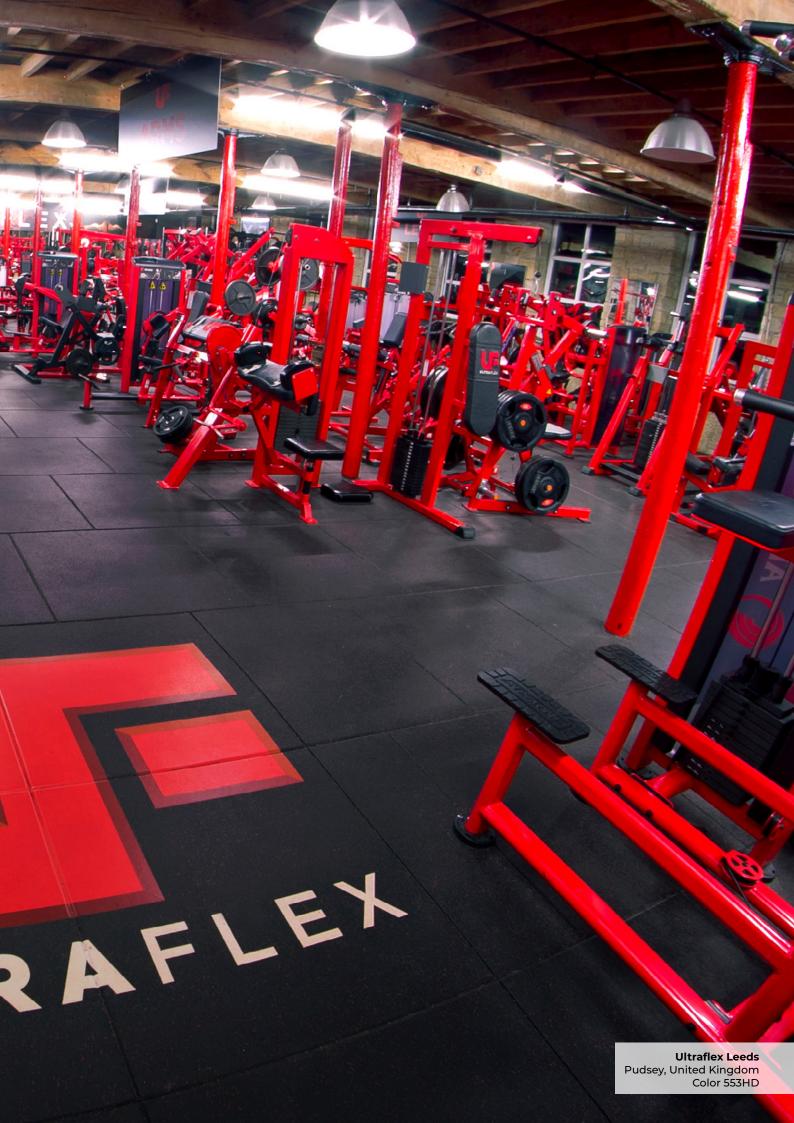

thentic EPDM Rubber Sheet Top, that is fused to a force-reducing recycled rubber base during manufacture. The end result is a rubber tile with 2 layers that have been optimised with exceptional properties in order to significantly outperform traditional, rubber-granule gym tiles.

The EPDM Rubber Sheet Top is easier to keep clean, more durable, more flexible and more resistant to damage than traditional rubber-granule gym tiles.

Additionally, the force-reducing rubber base is softer, and more compliant than rubber-granule gym tiles resulting in a more comfortable, and shock-absorbing gym tile - that remains permanently resilient.

High-Density Synthetic EPDM Rubber Sheet Top



Shock-Absorbing Recycled Rubber Base Layer

















































































## **Standard 900HD Series Colors**

Neoflex Premium Gym Tiles are also available in 14 Standard 900HD Series Colors. With 50% color content, these colors produce vibrant, dynamic possibilties - without much additional cost.