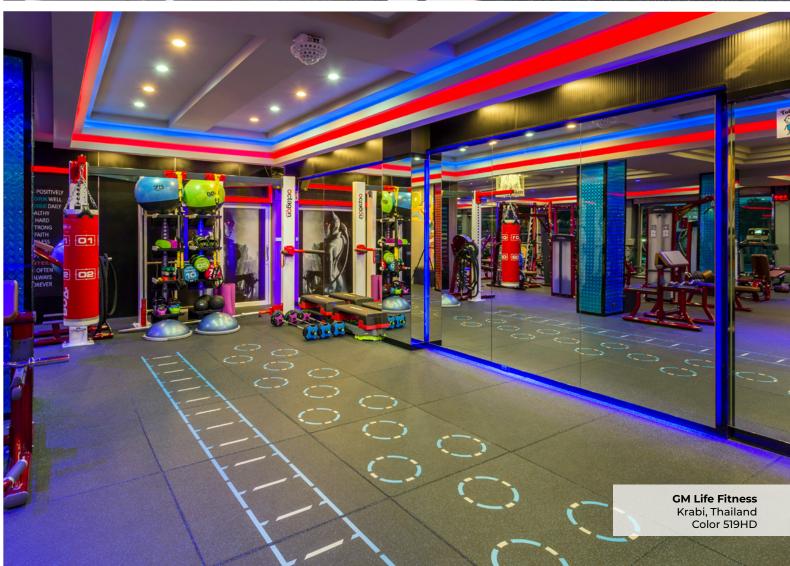

## **Standard 900HD Series Colors**

Neoflex Premium Gym Tiles are also available in 14 Standard 900HD Series Colors. With 50% color content, these colors produce vibrant, dynamic possibilties - without much additional cost.