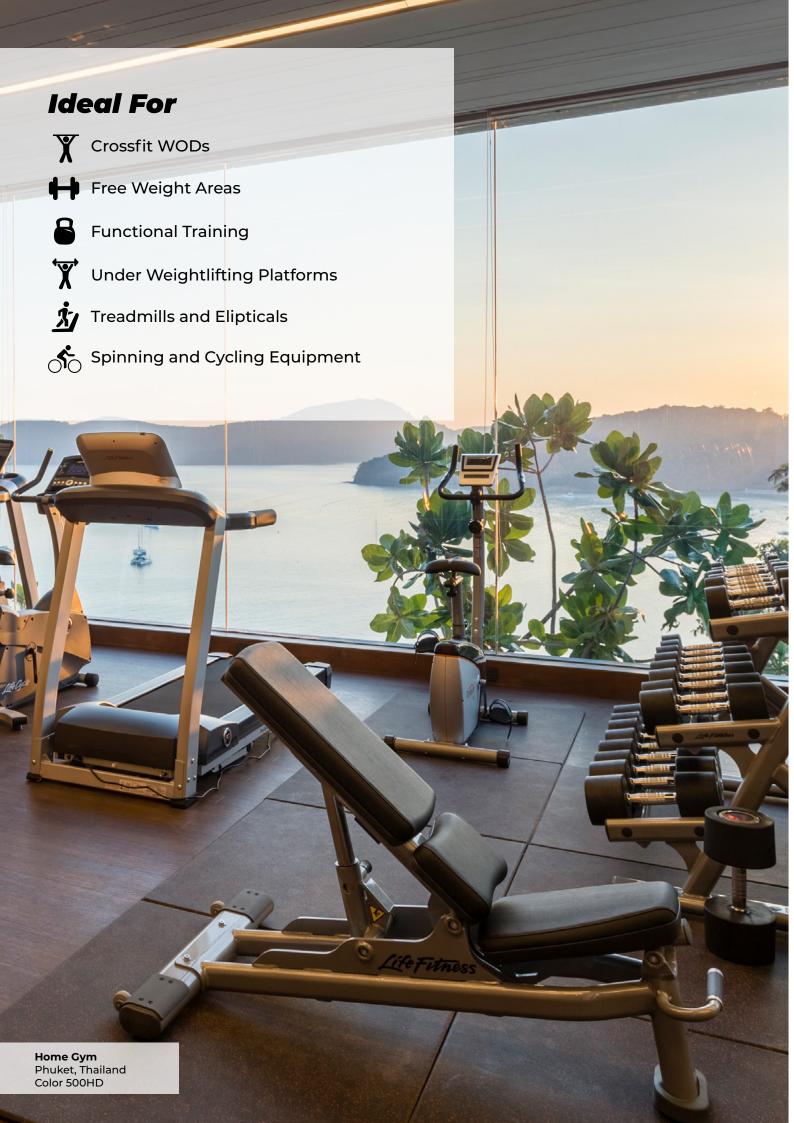

Tiles are manufactured using an extremely high-density sythentic EPDM Rubber Sheet Top, that is fused to a force-reducing recycled rubber base during manufacture. The end result is a rubber tile with 2 layers that have been optimised with exceptional properties in order to significantly outperform traditional, rubber-granule gym tiles.

The EPDM Rubber Sheet Top is easier to keep clean, more durable, more flexible and more resistant to damage than traditional rubber-granule gym tiles.

Additionally, the force-reducing rubber base is softer, and more compliant than rubber-granule gym tiles resulting in a more comfortable, and shock-absorbing gym tile - that remains permanently resilient.

High-Density Synthetic EPDM Rubber Sheet Top



Shock-Absorbing Recycled Rubber Base Layer

















































































## **Standard 900HD Series Colors**

Neoflex Premium Gym Tiles are also available in 14 Standard 900HD Series Colors. With 50% color content, these colors produce vibrant, dynamic possibilties - without much additional cost.