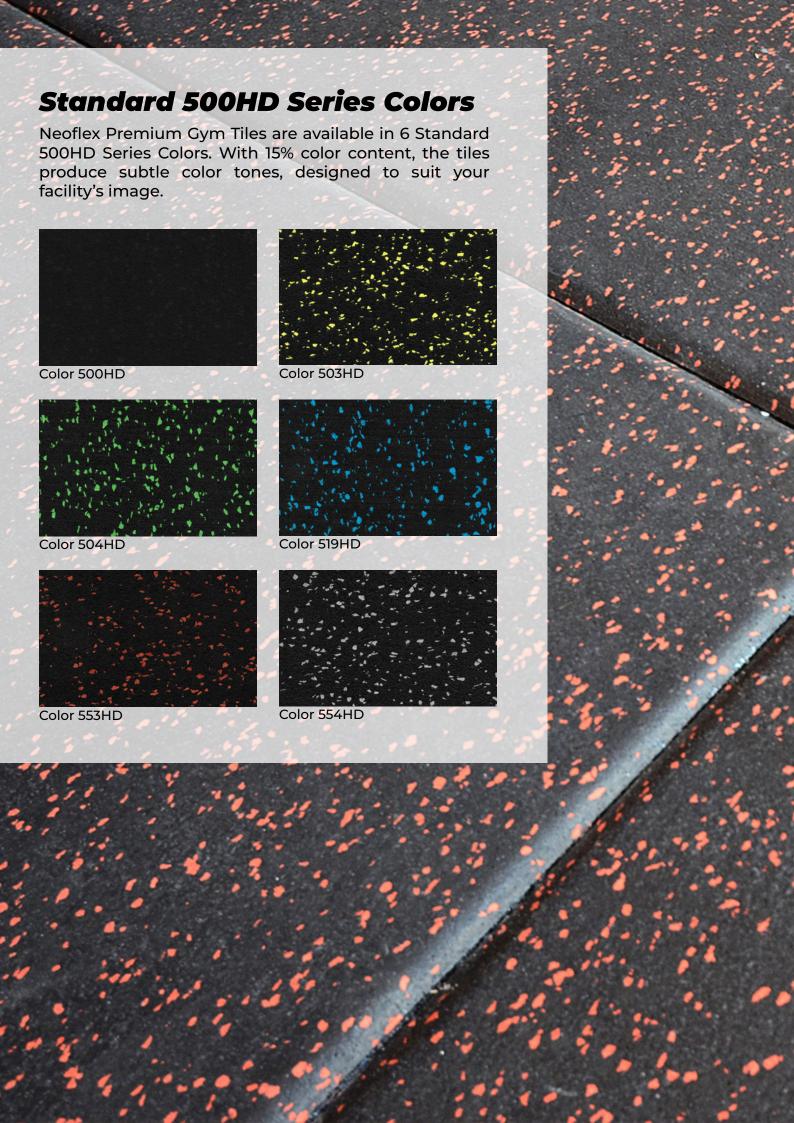

## **Standard 900HD Series Colors**

Neoflex Premium Gym Tiles are also available in 14 Standard 900HD Series Colors. With 50% color content, these colors produce vibrant, dynamic possibilties - without much additional cost.