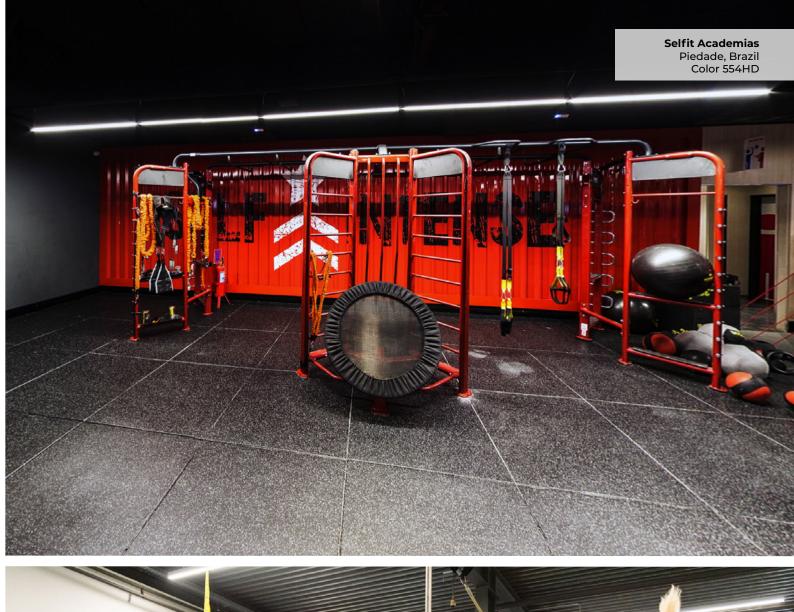

anufactured using an extremely high-density sythentic EPDM Rubber Sheet Top, that is fused to a force-reducing recycled rubber base during manufacture. The end result is a rubber tile with 2 layers that have been optimised with exceptional properties in order to significantly outperform traditional, rubber-granule gym tiles.

The EPDM Rubber Sheet Top is easier to keep clean, more durable, more flexible and more resistant to damage than traditional rubber-granule gym tiles.

Additionally, the force-reducing rubber base is softer, and more compliant than rubber-granule gym tiles resulting in a more comfortable, and shock-absorbing gym tile - that remains permanently resilient.

High-Density Synthetic EPDM Rubber Sheet Top



Shock-Absorbing Recycled Rubber Base Layer

















































































## **Standard 900HD Series Colors**

Neoflex Premium Gym Tiles are also available in 14 Standard 900HD Series Colors. With 50% color content, these colors produce vibrant, dynamic possibilties - without much additional cost.