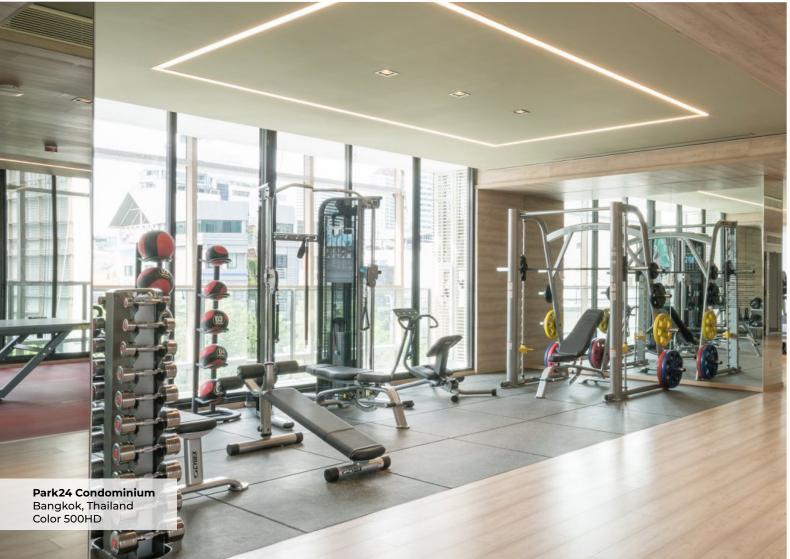

manufactured using an extremely high-density sythentic EPDM Rubber Sheet Top, that is fused to a force-reducing recycled rubber base during manufacture. The end result is a rubber tile with 2 layers that have been optimised with exceptional properties in order to significantly outperform traditional, rubber-granule gym tiles.

The EPDM Rubber Sheet Top is easier to keep clean, more durable, more flexible and more resistant to damage than traditional rubber-granule gym tiles.

Additionally, the force-reducing rubber base is softer, and more compliant than rubber-granule gym tiles resulting in a more comfortable, and shock-absorbing gym tile - that remains permanently resilient.

High-Density Synthetic EPDM Rubber Sheet Top



Shock-Absorbing Recycled Rubber Base Layer

















































































## **Standard 900HD Series Colors**

Neoflex Premium Gym Tiles are also available in 14 Standard 900HD Series Colors. With 50% color content, these colors produce vibrant, dynamic possibilties - without much additional cost.