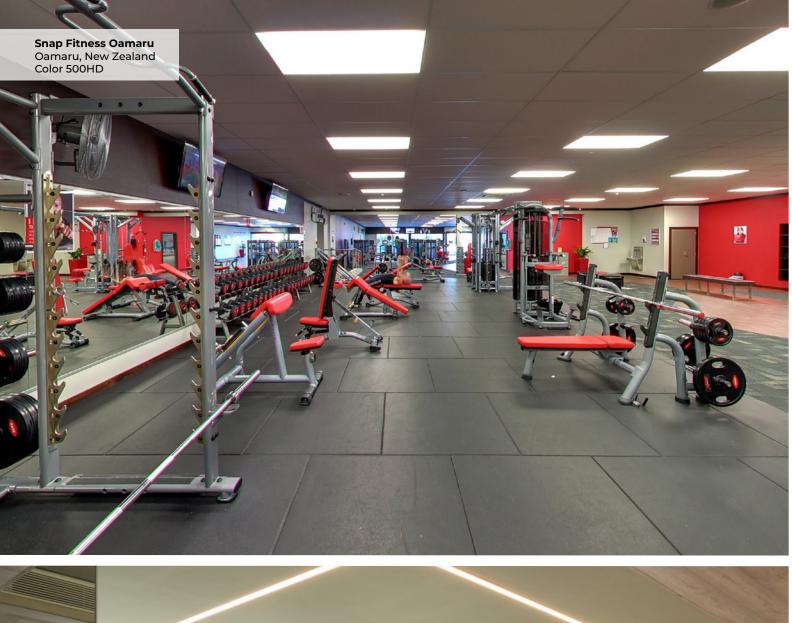

## **Superior Construction**

Neoflex Premium Gym Tiles are manufactured using an extremely high-density sythentic EPDM Rubber Sheet Top, that is fused to a force-reducing recycled rubber base during manufacture. The end result is a rubber tile with 2 layers that have been optimised with exceptional properties in order to significantly outperform traditional, rubber-granule gym tiles.

The EPDM Rubber Sheet Top is easier to keep clean, more durable, more flexible and more resistant to damage than traditional rubber-granule gym tiles.

Additionally, the force-reducing rubber base is softer, and more compliant than rubber-granule gym tiles resulting in a more comfortable, and shock-absorbing gym tile - that remains permanently resilient.

High-Density Synthetic EPDM Rubber Sheet Top

Shock-Absorbing Recycled Rubber Base Layer