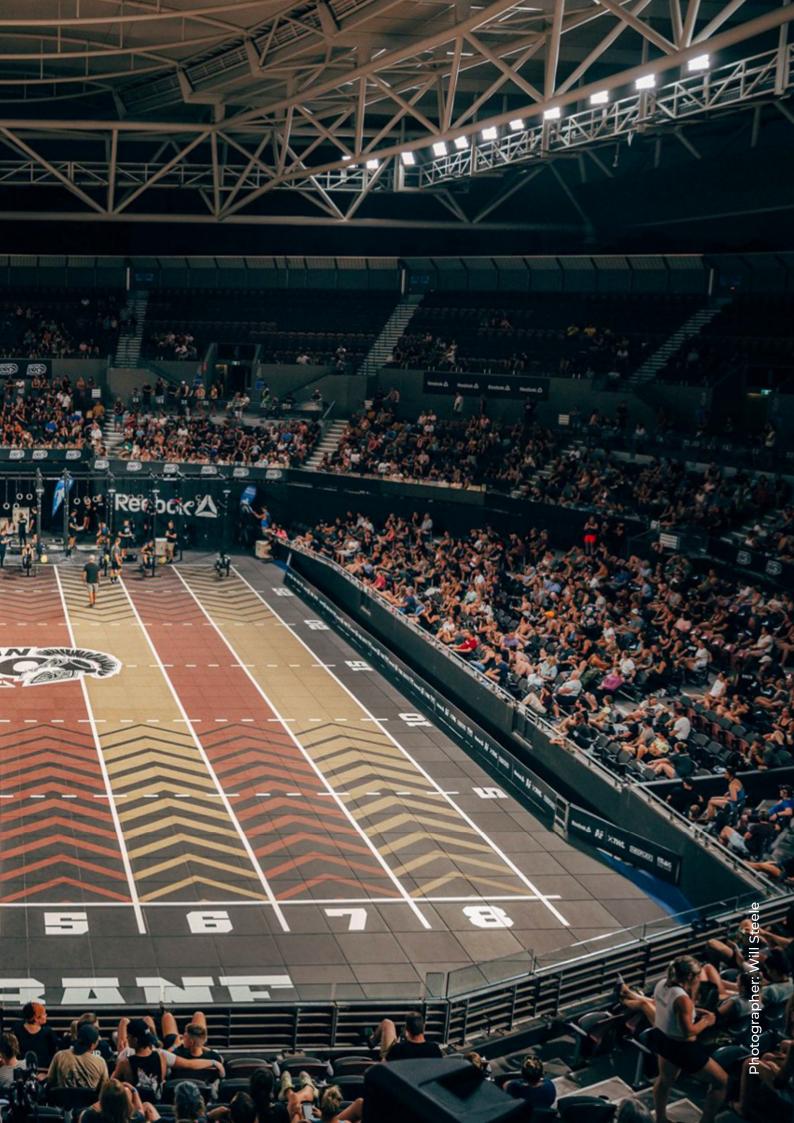

ym Tiles are manufactured using an extremely high-density sythentic EPDM Rubber Sheet Top, that is fused to a force-reducing recycled rubber base during manufacture. The end result is a rubber tile with 2 layers that have been optimised with exceptional properties in order to significantly outperform traditional, rubber-granule gym tiles.

The EPDM Rubber Sheet Top is easier to keep clean, more durable, more flexible and more resistant to damage than traditional rubber-granule gym tiles.

Additionally, the force-reducing rubber base is softer, and more compliant than rubber-granule gym tiles resulting in a more comfortable, and shock-absorbing gym tile - that remains permanently resilient.

High-Density Synthetic EPDM Rubber Sheet Top



Shock-Absorbing Recycled Rubber Base Layer

















































































## **Standard 900HD Series Colors**

Neoflex Premium Gym Tiles are also available in 14 Standard 900HD Series Colors. With 50% color content, these colors produce vibrant, dynamic possibilties - without much additional cost.