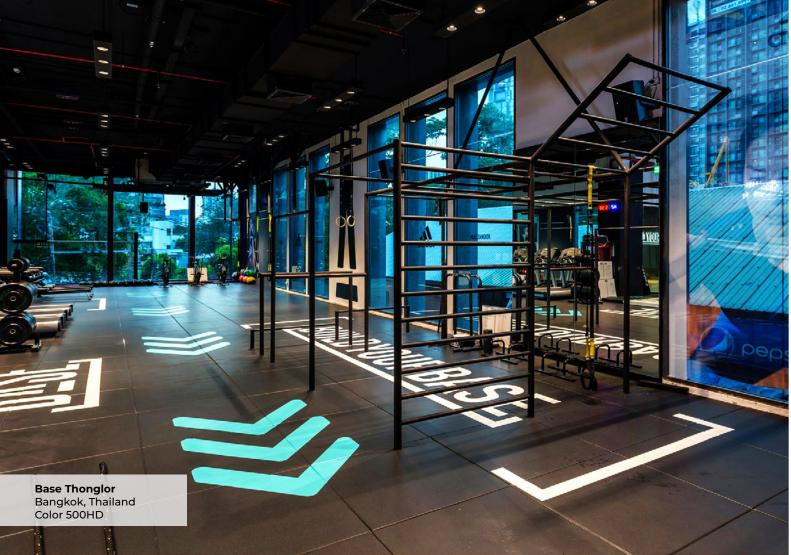

## **Standard 900HD Series Colors**

Neoflex Premium Gym Tiles are also available in 14 Standard 900HD Series Colors. With 50% color content, these colors produce vibrant, dynamic possibilties - without much additional cost.