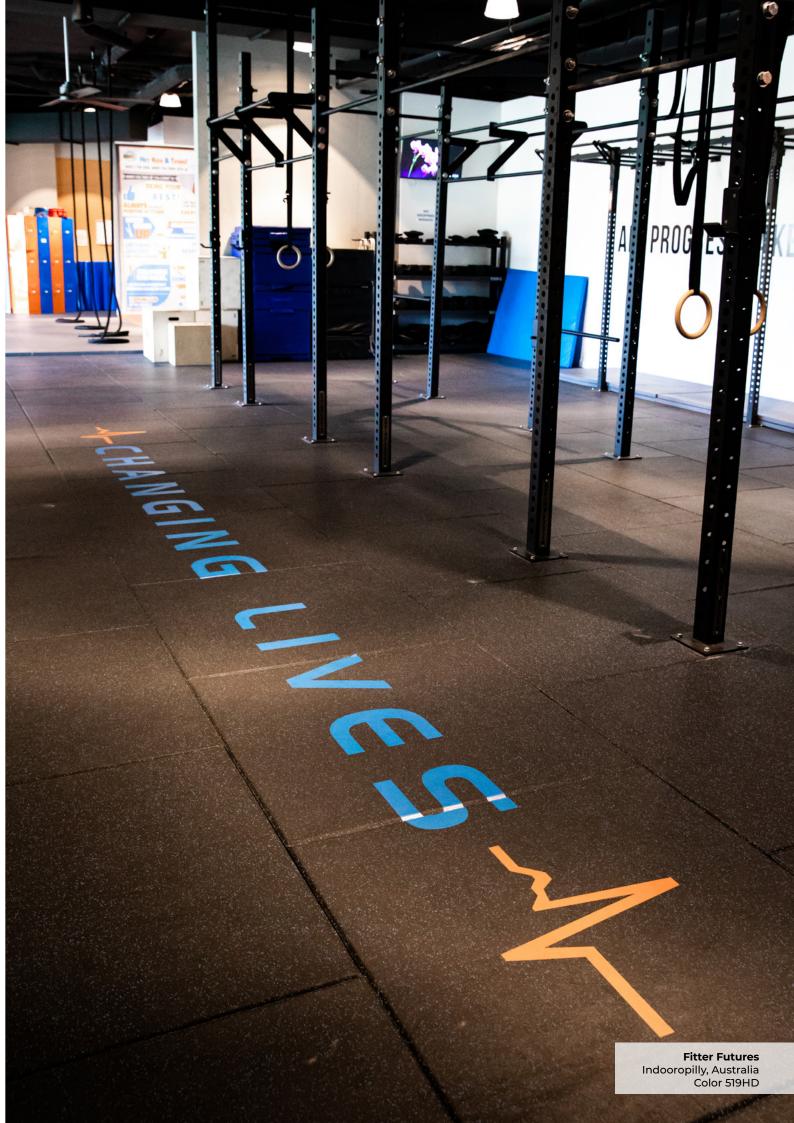

## **Standard 900HD Series Colors**

Neoflex Premium Gym Tiles are also available in 14 Standard 900HD Series Colors. With 50% color content, these colors produce vibrant, dynamic possibilties - without much additional cost.