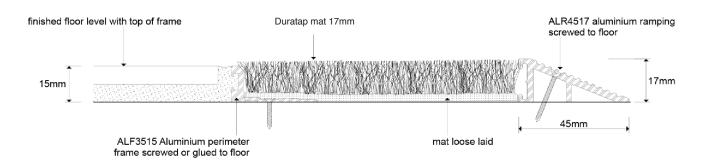

Can be stencilled with company name and logo
- Wheelchair compliant
- Available in 17mm thickness. Comes in 2m x 10m rolls and can be cut to your specifications
- Fire Compliant

#### Cleaning/Maintenance

Duratap's deep pile, traps and conceals dirt so regular cleaning with a vacuum, or by shaking is vital to prevent dirt build up. Mats can be rotated to prolong wear. Allow wet areas to dry and then treat as dry dirt.

#### **Daily Maintenance:**

Regular vacuum cleaning when dry is essential to remove loose fibres and dirt. An easy way to clean Duratap is to turn the mat upside down and use for a day, this shakes out dirt which can then be swept up.



### Data Sheet

# Duratap

### **Entry Carpet System**

#### **Colour Swatches**



Natural DT2017

## Technical/Installation Drawings