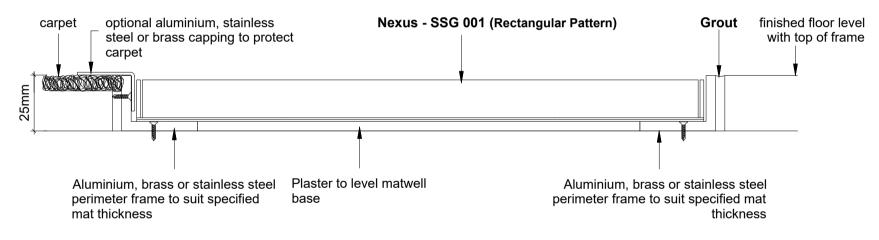

## Specification:

Entrance matting shall be 'Nexus Stainless steel system 20.6mm thick Install into proprietary matwell frame brass/aluminium/stainless steel (delete as necessary) as per detail No\_\_\_\_\_above.

Installation must be on smooth level base to ensure optimum mat life and performance.

© 2017 The copyright of this document is the property of Advance Flooring Company Ltd

ssg\_001 rectangular.dwg

All dimensions in millimetres

Date: March 2017

Scale: Scale 1:2

Quick Code:

Advance Flooring Systems Ltd +64 9 634 4455 (Call Free) AU 1800 459 682 (Call Free) NZ 0508 238 262 info@advanceflooringsystems.com www.advanceflooringsystems.com PO Box 13184, Auckland 1643, New Zealand Nexus SSG\_001 Stainless Steel Entrance System Rectanglar Pattern

SSG\_001