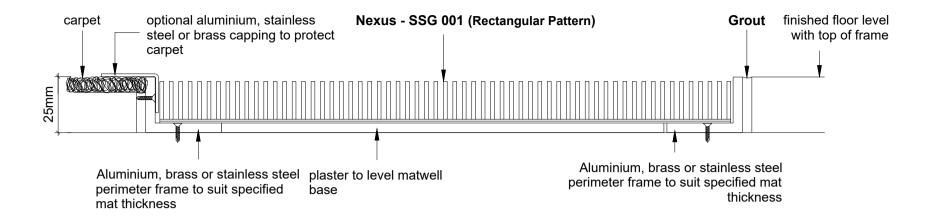

## Specification:

Entrance matting shall be 'Nexus Stainless steel system 20.6mm thick Install into proprietary matwell frame brass/aluminium/stainless steel (delete as necessary) as per detail No\_\_\_\_\_above.

Installation must be on smooth level base to ensure optimum mat life and performance.

© 2017 The copyright of this document is the property of Advance Flooring Company Ltd

ssg\_001 rectangular.dwg

All dimensions in millimetres

Date: March 2017

Scale: Scale 1:2

Quick Code:

Advance Flooring Systems Ltd +64 9 634 4455 (Call Free) AU 1800 459 682 (Call Free) NZ 0508 238 262 info@advanceflooringsystems.com www.advanceflooringsystems.com PO Box 13184, Auckland 1643, New Zealand Nexus SSG\_001 Stainless Steel Entrance System Rectanglar Pattern

SSG\_001