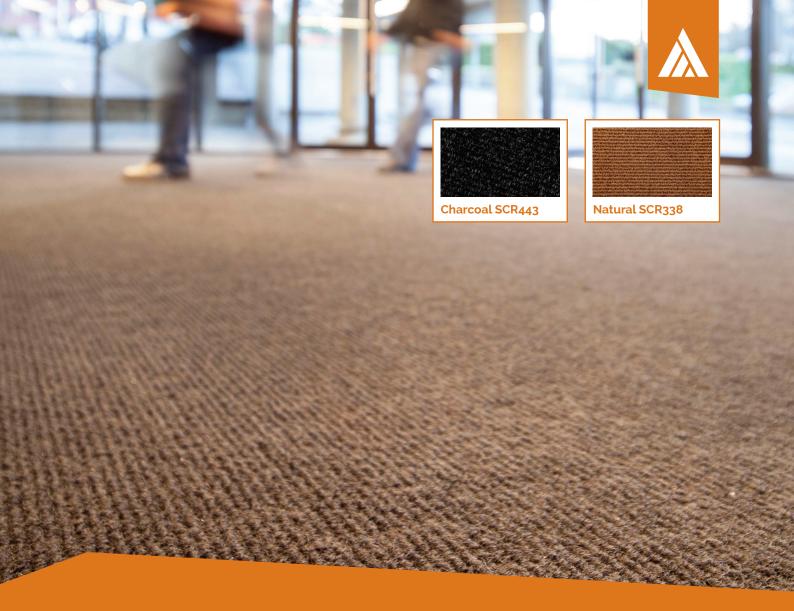

## ScrapeRIB

ScrapeRIB is an intense wear carpet for medium to high wear areas that efficiently removes dirt and water from footwear approaching from all directions. ScrapeRIB is available in 2 appealing colours to ensure your choice of colour will compliment any workplace environment.

## Available in 2000mm wide rolls

ScrapeRIB has a 2-year warranty on wear and performance, stairs excepted, conditional on the product being installed and maintained according to the manufacturers recommendations.